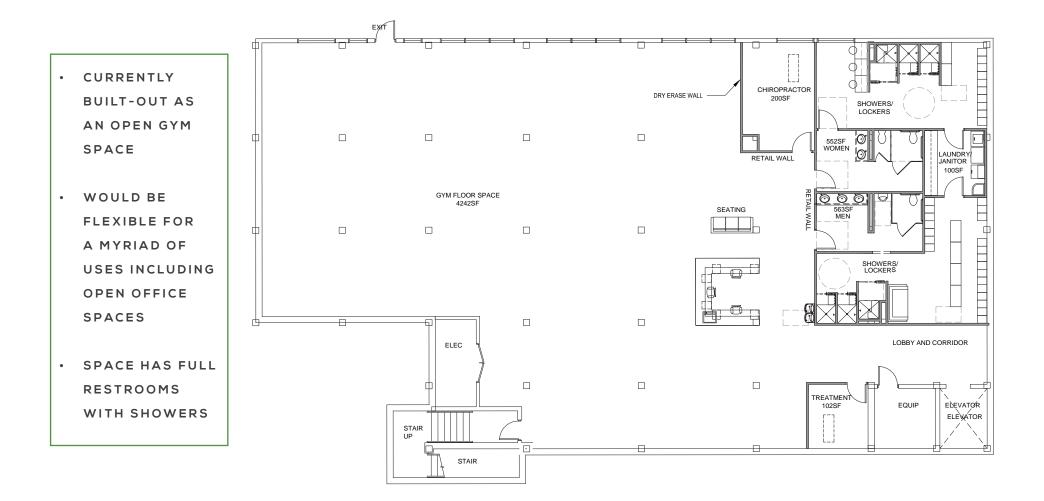

#### AVAILABILITY

Suite L-100

7,460 RSF

### LOWER LEVEL

SUITE L100 - 7,460 RSF