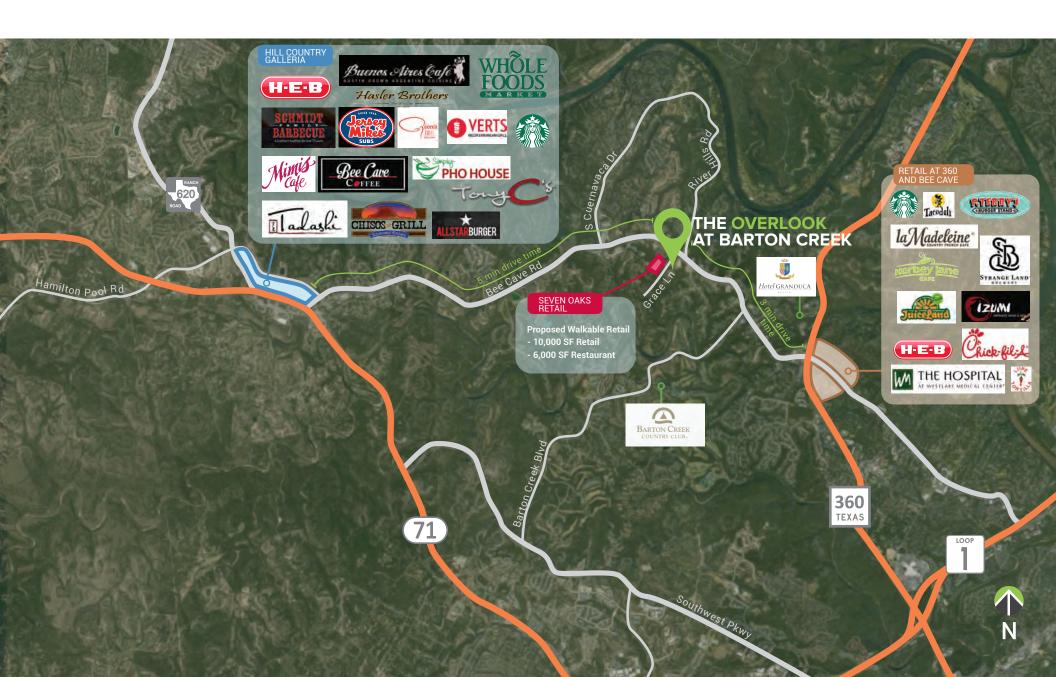

# EXPLORE SURROUNDING AREA

AMENITY MAP

### **OFFICE** | FOR LEASE 317 GRACE LN., AUSTIN, TX 7874

contact:

MATT LEVIN, SIOR p: 512.505.0001 e: mlevin@ecrtx.com

.....

PATRICK LEY, SIOR, CCIM p: 512.505.0002 e: pley@ecrtx.com

Nestled in one of the last remaining build able sites along Bee Caves Road, we are excited to announce the offering of The Overlook at Barton Creek for lease. 317 Grace Lane delivers a new construction office building with 60,168 SF of Class A Office Space and two levels of covered parking. Located in one of the most affluent and beautifulareas of Austin, the development is equidistant to Hwy 71, RR 620, and Loop 360 and is just minutes from over 100 retailers and restaurants at the Hill Country Galleria.

### FEATURES

- 3.5/1,000 SF Covered Parking Natural, Greenbelt Setting with Sweeping Hill Country Views Minutes to: Hill County Galleria, Barton Creek Resort, and Westlake Easy Access to HWY 360, HWY 71, RR 620 and Bee Caves Road Abundant Nearby Retailers and Restaurants Private Balconies Common Area, Fitness Facility, and Showers
- Bicycle Parking