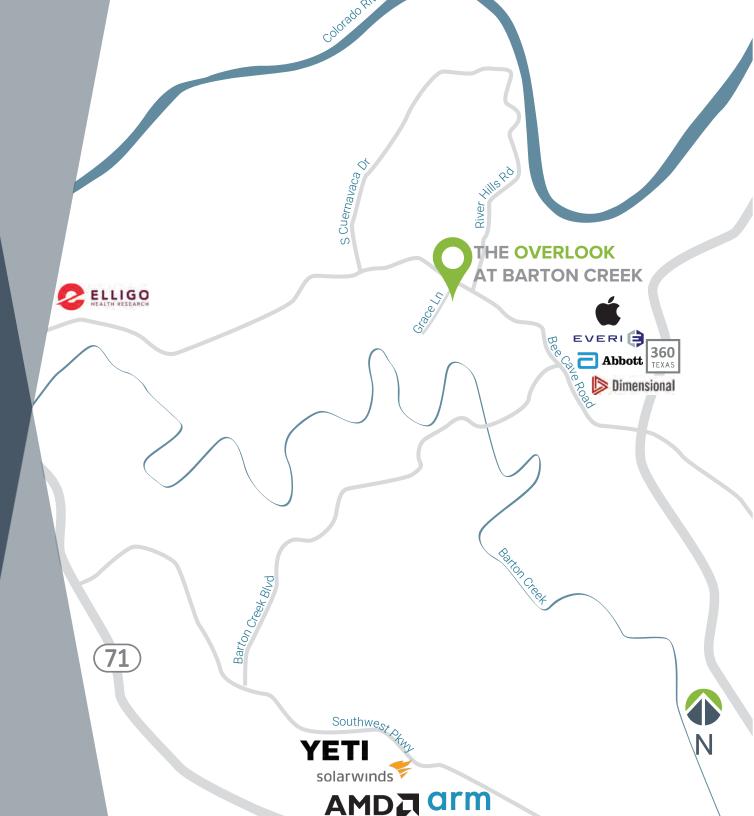

# EXPLORE SURROUNDING AREA

AMENITY MAP

### **OFFICE** | FOR LEASE 317 GRACE LN., AUSTIN, TX 7874

contact:

MATT LEVIN, SIOR p: 512.505.0001 e: mlevin@ecrtx.com

.....

PATRICK LEY, SIOR, CCIM p: 512.505.0002 e: pley@ecrtx.com

Nestled in one of the last remaining build able sites along Bee Caves Road, we are excited to announce the offering of The Overlook at Barton Creek for lease. 317 Grace Lane delivers a new construction office building with 60,168 SF of Class A Office Space and two levels of covered parking. Located in one of the most affluent and beautifulareas of Austin, the development is equidistant to Hwy 71, RR 620, and Loop 360 and is just minutes from over 100 retailers and restaurants at the Hill Country Galleria.

### FEATURES

- 3.5/1,000 SF Covered Parking Natural, Greenbelt Setting with Sweeping Hill Country Views Minutes to: Hill County Galleria, Barton Creek Resort, and Westlake Easy Access to HWY 360, HWY 71, RR 620 and Bee Caves Road Abundant Nearby Retailers and Restaurants Private Balconies Common Area, Fitness Facility, and Showers
- Bicycle Parking