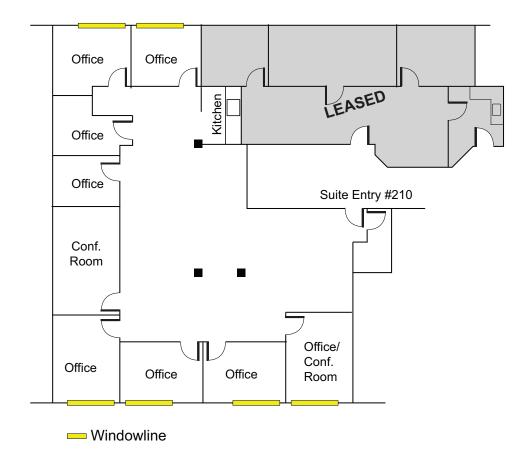

## 800 MENLO AVENUE, MENLO PARK

- Suite 210: ±2,564 SF
  - Above Standard Improvements
  - Perimeter Privates with Open Area
  - Glass Panel Doors
  - Office /Conference Rooms Glass Sidelights
  - Excellent Windowline
  - 6-7 Offices/1-2 Conference Rooms
- Located in the Heart of Downtown Menlo Park
- Short Walk to Restaurants, Retail and Caltrain
- Adjacent to Improved City Parking Lots
- Building Lobby: Glass Entry Doors and Marble Entry Flooring
- Call Agent to Tour