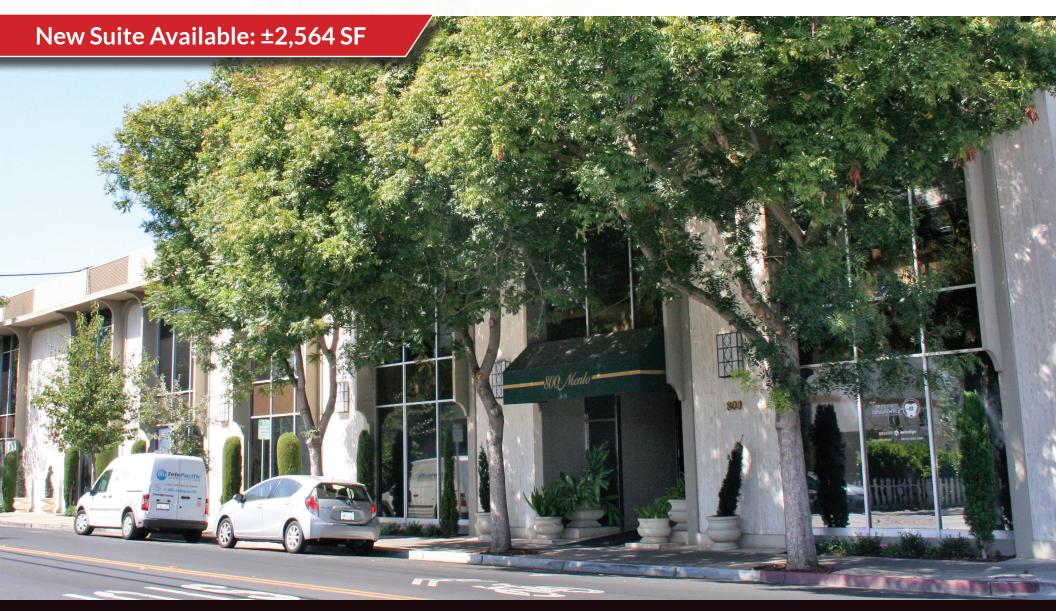

## 800 MENLO AVENUE, MENLO PARK

- Suite 210: ±2,564 SF
  - Above Standard Improvements
  - Perimeter Privates with Open Area
  - Glass Panel Doors
  - Office /Conference Rooms Glass Sidelights
  - Excellent Windowline
  - 6-7 Offices/1-2 Conference Rooms
- Located in the Heart of Downtown Menlo Park
- Short Walk to Restaurants, Retail and Caltrain
- Adjacent to Improved City Parking Lots
- Building Lobby: Glass Entry Doors and Marble Entry Flooring
- Call Agent to Tour