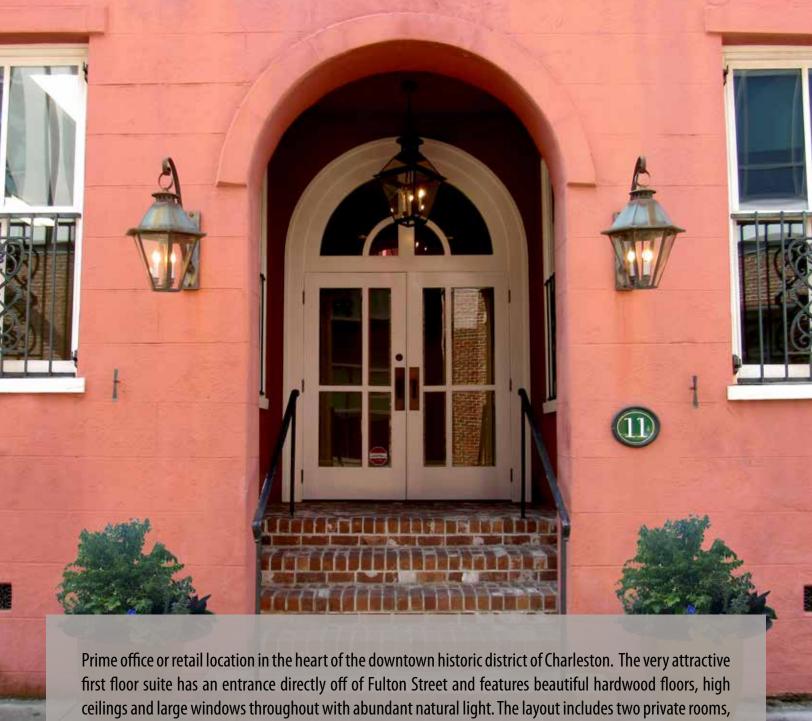

# 11 FULTON

Charleston, South Carolina 29401

Prime office or retail location in the heart of the downtown historic district of Charleston. The very attractive first floor suite has an entrance directly off of Fulton Street and features beautiful hardwood floors, high ceilings and large windows throughout with abundant natural light. The layout includes two private rooms, two rooms that open up to the central hall, 2 restrooms and a kitchenette. This historic structure was constructed in 1852, renovated in the 1980s and the first floor was recently remodeled. The landlord is responsible for expenses except electric and gas utilites which are seperately metered. Up to 5 reserved parking spaces are located on site near the front door and available for rent at an additional cost.