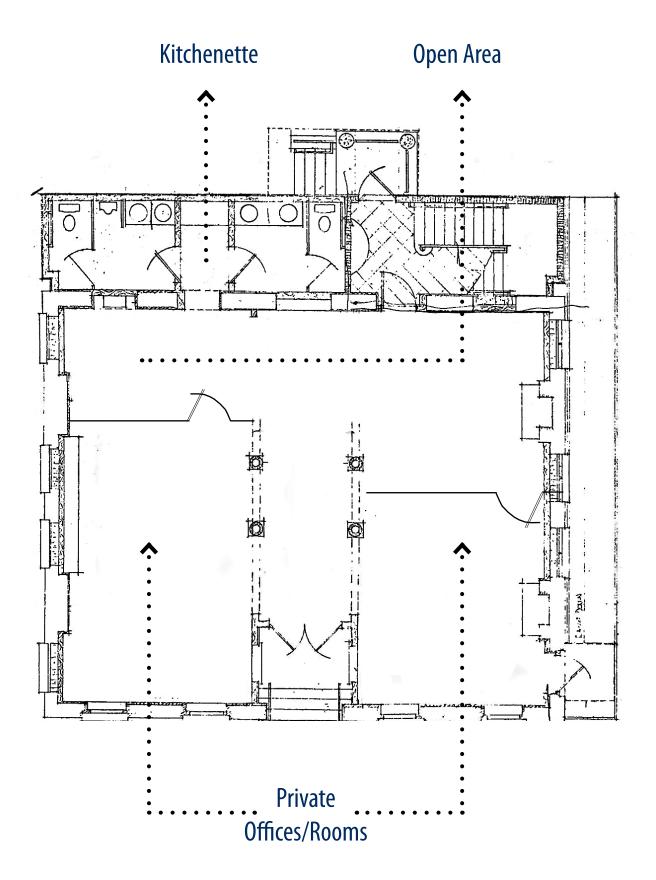

## Floor Plan

# 11 FULTON

Charleston, South Carolina 29401

Prime office or retail location in the heart of the downtown historic district of Charleston. The very attractive first floor suite has an entrance directly off of Fulton Street and features beautiful hardwood floors, high ceilings and large windows throughout with abundant natural light. The layout includes two private rooms, two rooms that open up to the central hall, 2 restrooms and a kitchenette. This historic structure was constructed in 1852, renovated in the 1980s and the first floor was recently remodeled. The landlord is responsible for expenses except electric and gas utilites which are seperately metered. Up to 5 reserved parking spaces are located on site near the front door and available for rent at an additional cost.