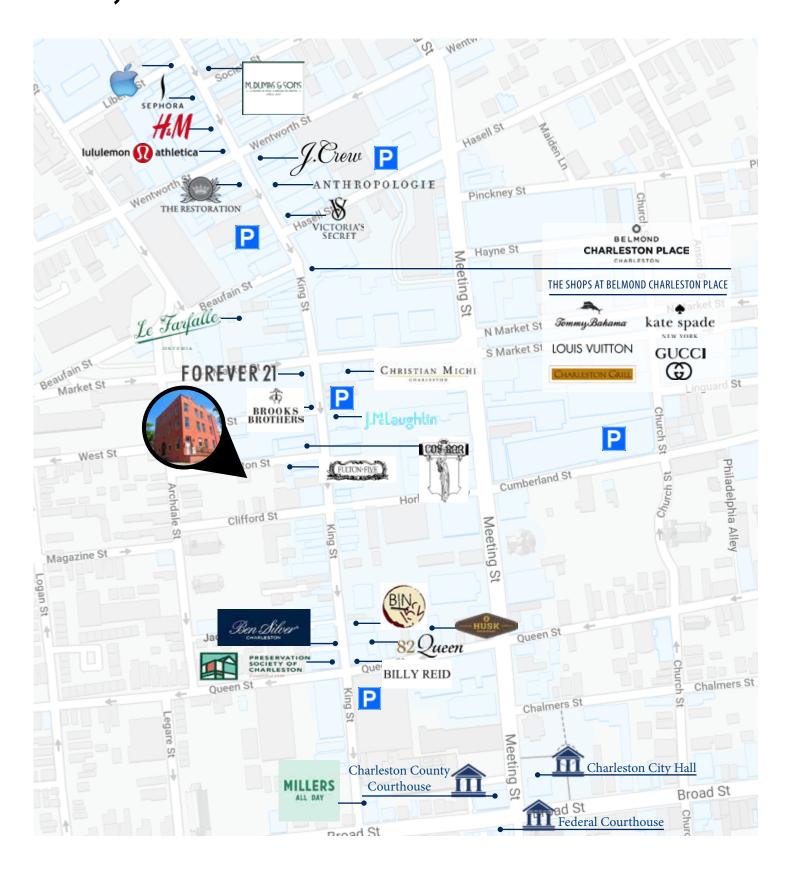

.

Fulton Street is one block south of Beaufain and Market Streets. The property is located on the same side of the street and near Fulton Five restaurant. From East Bay Street, turn left onto Hasell, left onto King and right onto Fulton.

Size 1,300 sf Lease Rate \$4,300

Modified Gross

Lease Type Date Available **Immediately** 



Five (5) reserved parking spaces available for lease



Centrally located in downtown Charleston



11 Fulton Street walk score

### **Location Map** NOMO Drum Island Septima Clark Pkwy NORTH-CENTRAL Hampton Park The Citadel Fishburne St ANSON BOROUGH CANNONBOROUGH HOMES ELLIOTBOROUGH Brittlebank Park Cannon St Calhoun St Lockwood Or HARLESTON VILLAGE SITE FRENCH QUARTER Charleston SOUTH OF BROAD White Point Garden

## Floor Plan



#### **Nearby Amenities**



## **Interior Photos**













## 11 Fulton Street Grace Peixotto House

Constructed 1852; Renovated and rehabilitated 1980s

In 1851, the entrepreneur Grace Peixotto purchased a lot on what was then called Beresford Street and built a brothel. After her death in 1879 or 1880, the property passed to Jacob S. Myers. Although Myers, a mariner and dealer in cigars in tobacco, is listed as the owner, various madams are noted as residents until the end of WW II. At this time, the property contained, in addition to the main building, a 2-story brick building and a 3-story brick building arranged around a courtyard and linked by piazzas. After the building was vacated in the postwar era, it was rented to navy petty officers and their families. These tenants petitioned the changing of the s