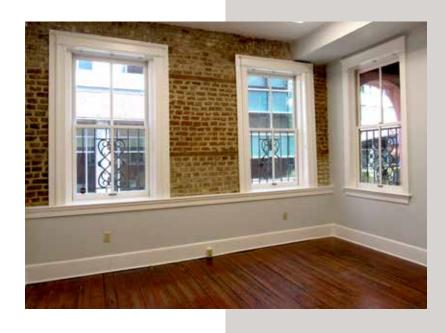

## **Interior Photos**

# 11 FULTON

Charleston, South Carolina 29401

Prime office or retail location in the heart of the downtown historic district of Charleston. The very attractive first floor suite has an entrance directly off of Fulton Street and features beautiful hardwood floors, high ceilings and large windows throughout with abundant natural light. The layout includes two private rooms, two rooms that open up to the central hall, 2 restrooms and a kitchenette. This historic structure was constructed in 1852, renovated in the 1980s and the first floor was recently remodeled. The landlord is responsible for expenses except electric and gas utilites which are seperately metered. Up to 5 reserved parking spaces are located on site near the front door and available for rent at an additional cost.