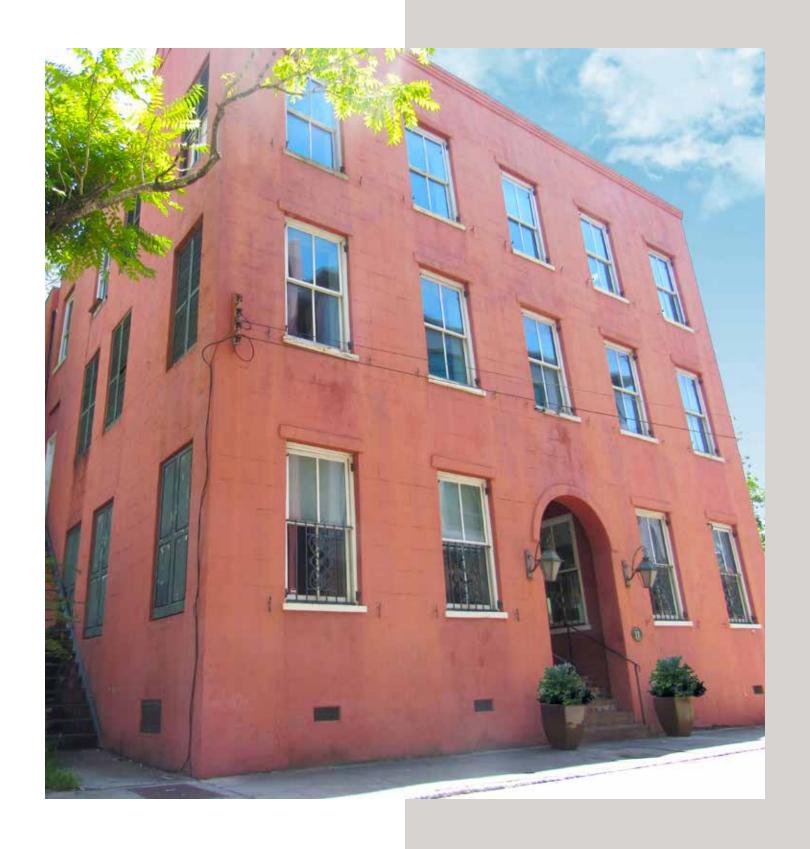

# 11 FULTON

Charleston, South Carolina 29401

Prime office or retail location in the heart of the downtown historic district of Charleston. The very attractive first floor suite has an entrance directly off of Fulton Street and features beautiful hardwood floors, high ceilings and large windows throughout with abundant natural light. The layout includes two private rooms, two rooms that open up to the central hall, 2 restrooms and a kitchenette. This historic structure was constructed in 1852, renovated in the 1980s and the first floor was recently remodeled. The landlord is responsible for expenses except electric and gas utilites which are seperately metered. Up to 5 reserved parking spaces are located on site near the front door and available for rent at an additional cost.

## 11 Fulton Street Grace Peixotto House

Constructed 1852; Renovated and rehabilitated 1980s

In 1851, the entrepreneur Grace Peixotto purchased a lot on what was then called Beresford Street and built a brothel. After her death in 1879 or 1880, the property passed to Jacob S. Myers. Although Myers, a mariner and dealer in cigars in tobacco, is listed as the owner, various madams are noted as residents until the end of WW II. At this time, the property contained, in addition to the main building, a 2-story brick building and a 3-story brick building arranged around a courtyard and linked by piazzas. After the building was vacated in the postwar era, it was rented to navy petty officers and their families. These tenants petitioned the changing of the street name to Fulton to put an end to any ties to the former address. Subsequently, the building served as a furniture warehouse, a storage facility, a bar, and offices.