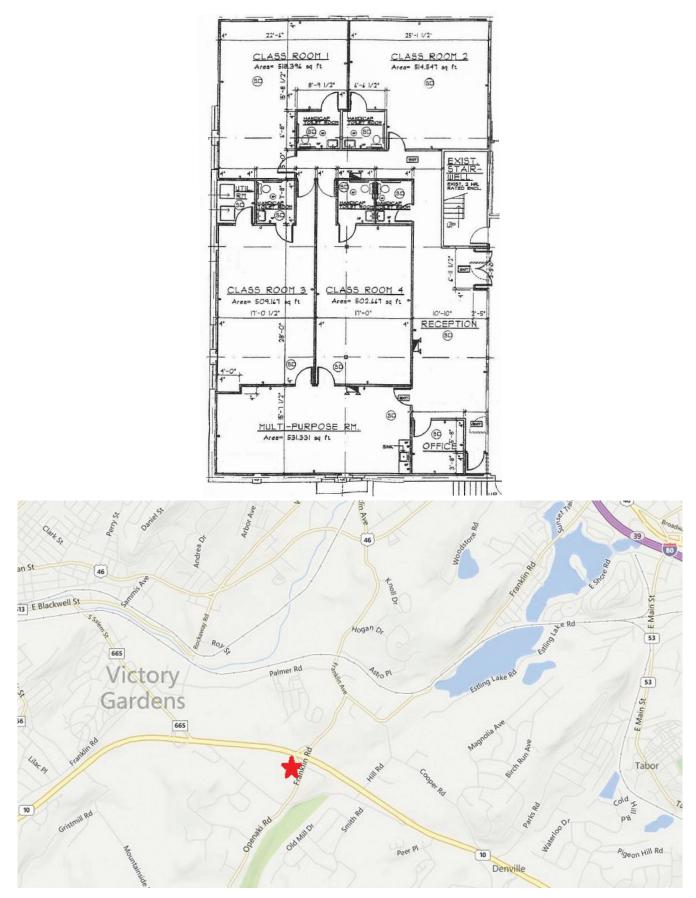

## **BUILDING SPECIFICATIONS:**

Total Building Size: 42,000 SF

**Available Space:** 4,446 SF, with divisions of

2,700 SF and 1,800 SF

Parking: 5/1,000 SF

Use: General or medical office Rental Rate: \$18.00 PSF plus Utilities

Comments: Convenient to all major highways. On-site daycare available. Nearby amenities include restaurants, shopping, ATM's, hotels, etc.

For more information, please contact:

Brian Wilson, SIOR bwilson@resource-realty.com Gregory J. Sabato, SIOR gsabato@resource-realty.com