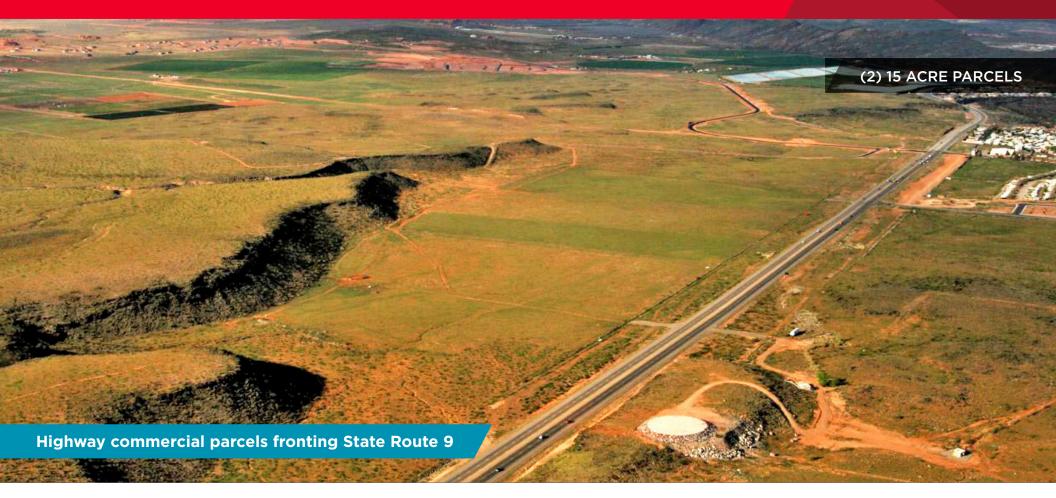

## **Property Highlights**

· Price:

Parcel 1 - <del>\$3,000,000</del> **\$2,550,000** Parcel 2 - <del>\$3,000,000</del> **\$2,550,000** 

- (2) 15 acre commercial parcels
- State Route 9 frontage
- Highway commercial zoning

- · Superb access and visibility
- Across the street from the new Super Walmart

**Tom Callister, SIOR**Director

+1 435 986 4709 tcallister@comre.com 2 West St. George Blvd, Suite 10 St. George, Utah 84770 Main +1 435 673 7111 Fax +1 435 673 7153 cushmanwakefield.com