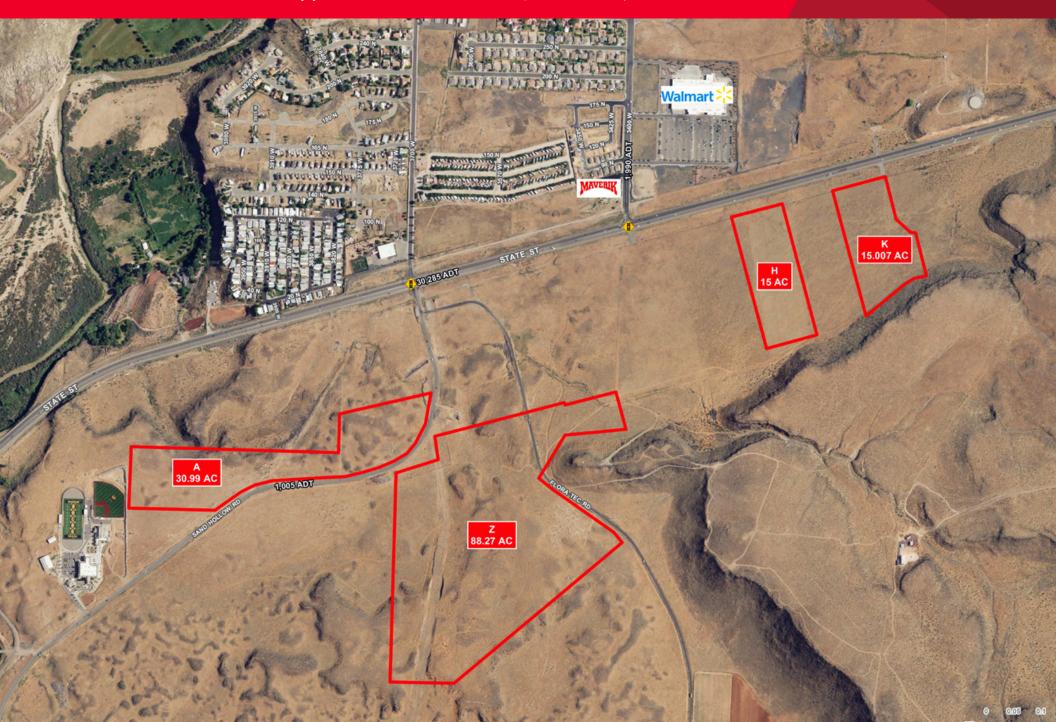

## **Property Highlights**

· Price:

Parcel 1 - <del>\$3,000,000</del> **\$2,550,000** Parcel 2 - <del>\$3,000,000</del> **\$2,550,000** 

- (2) 15 acre commercial parcels
- State Route 9 frontage
- Highway commercial zoning

- · Superb access and visibility
- Across the street from the new Super Walmart

**Tom Callister, SIOR**Director

+1 435 986 4709 tcallister@comre.com 2 West St. George Blvd, Suite 10 St. George, Utah 84770 Main +1 435 673 7111 Fax +1 435 673 7153 cushmanwakefield.com

# **Retail Land Near Walmart**

Approx. 3200 West & SR9 / Hurricane, Utah