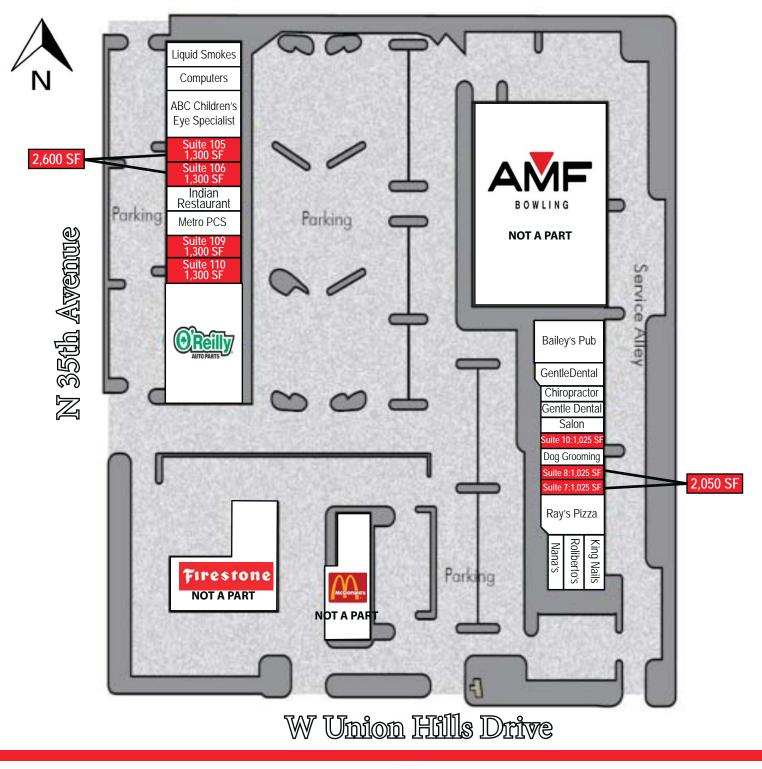

UNION HILLS CENTER I & II

3414 W UNION HILLS DR & 18635 N 35TH AVE PHOENIX, AZ 85027 NEC 35TH AVENUE & UNION HILLS DRIVE

## ±1,025 - 5,125 SF RETAIL SPACE AVAILABLE

## FEATURES:

- ±1,025 2,600 SF Retail Space Available
- Great Visibility
- 1 mile south of Loop 101 & 1 mile west of I-17
- Shadow Anchor : AMF Bowling
- Monument signage