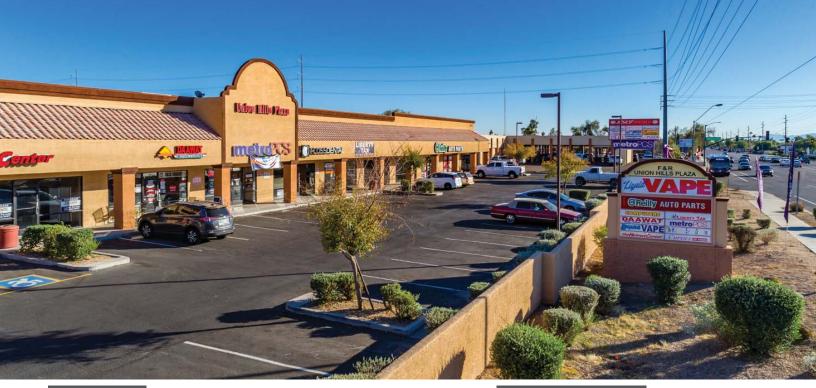

# UNION HILLS CENTER I & II

3414 W UNION HILLS DR & 18635 N 35TH AVE PHOENIX, AZ 85027 NEC 35TH AVENUE & UNION HILLS DRIVE

# ±1,025 - 5,125 SF RETAIL SPACE AVAILABLE

## FEATURES:

- ±1,025 2,600 SF Retail Space Available
- Great Visibility
- 1 mile south of Loop 101 & 1 mile west of I-17
- Shadow Anchor : AMF Bowling
- Monument signage