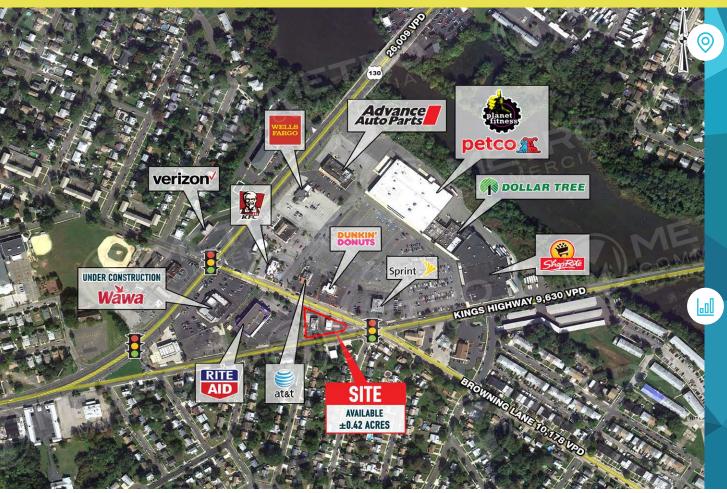

# FORMER GAS STATION

706 BROWNING LANE, BROOKLAWN, NJ

±0.42 ACRES FOR SALE OR LEASE

property highlights.

- Former Gas Station located on corner
- Situated cross from grocery and fitness anchored center
- Located among national retailers
- Sits at a signalized intersection with a combined traffic count of 19,538 VPD
- Easy access to I-76, I-295 and Route 42

BROWNING LANE TRAFFIC COUNT: 10,178 VPD \*ESRI 2013 Kings Highway Traffic Count: 9,630 VPD \*ESRI 2014