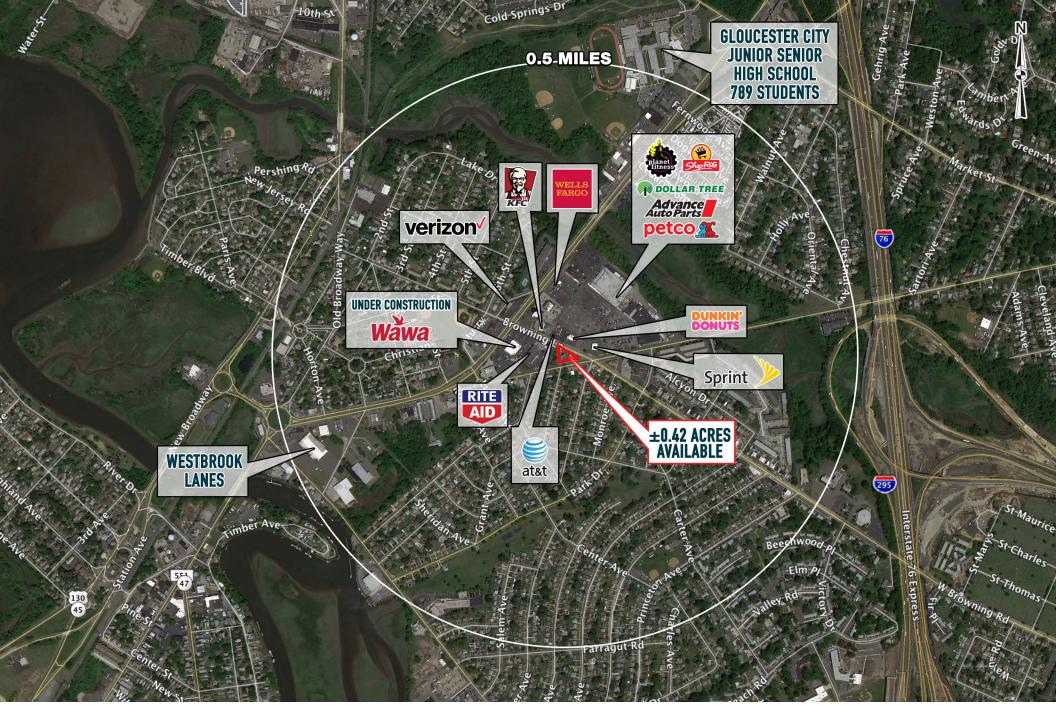

# FORMER GAS STATION

706 BROWNING LANE, BROOKLAWN, NJ

±0.42 ACRES FOR SALE OR LEASE

property highlights.

- Former Gas Station located on corner
- Situated cross from grocery and fitness anchored center
- Located among national retailers
- Sits at a signalized intersection with a combined traffic count of 19,538 VPD
- Easy access to I-76, I-295 and Route 42

### stats.

| 2017 DEMOGRAPHICS*  | 3 MILE   | 5 MILES  | 7 MILES  |
|---------------------|----------|----------|----------|
| EST. POPULATION     | 96,277   | 373,217  | 747,610  |
| EST. HOUSEHOLDS     | 37,399   | 146,780  | 304,662  |
| EST. AVG. HH INCOME | \$73,237 | \$77,170 | \$81,074 |