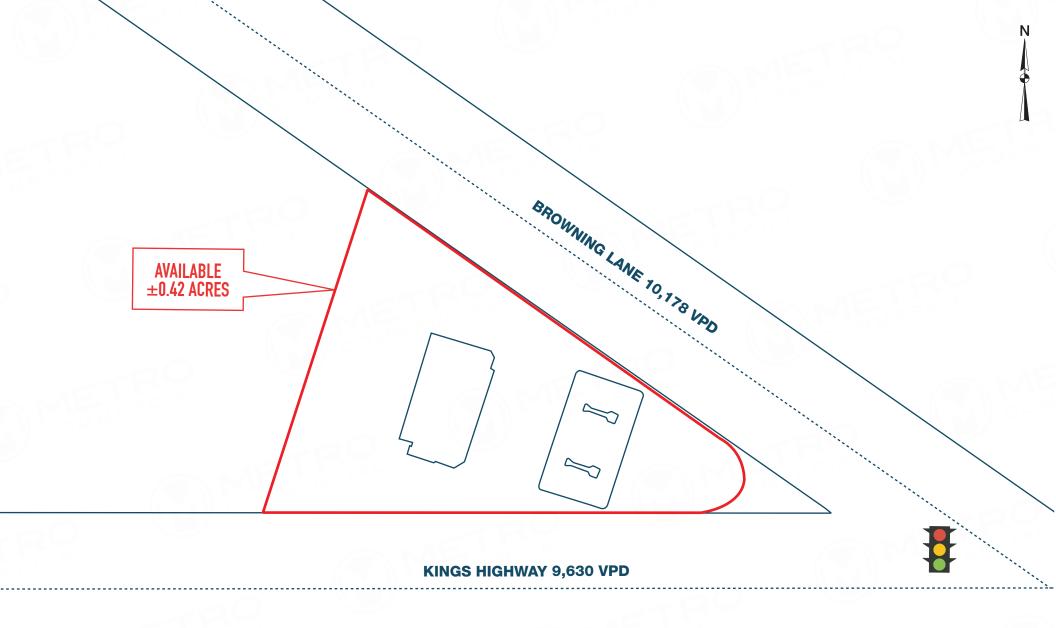

# FORMER GAS STATION

706 BROWNING LANE, BROOKLAWN, NJ

±0.42 ACRES FOR SALE OR LEASE

property highlights.

- Former Gas Station located on corner
- Situated cross from grocery and fitness anchored center
- Located among national retailers
- Sits at a signalized intersection with a combined traffic count of 19,538 VPD
- Easy access to I-76, I-295 and Route 42

BROWNING LANE TRAFFIC COUNT: 10,178 VPD \*ESRI 2013 Kings Highway Traffic Count: 9,630 VPD \*ESRI 2014