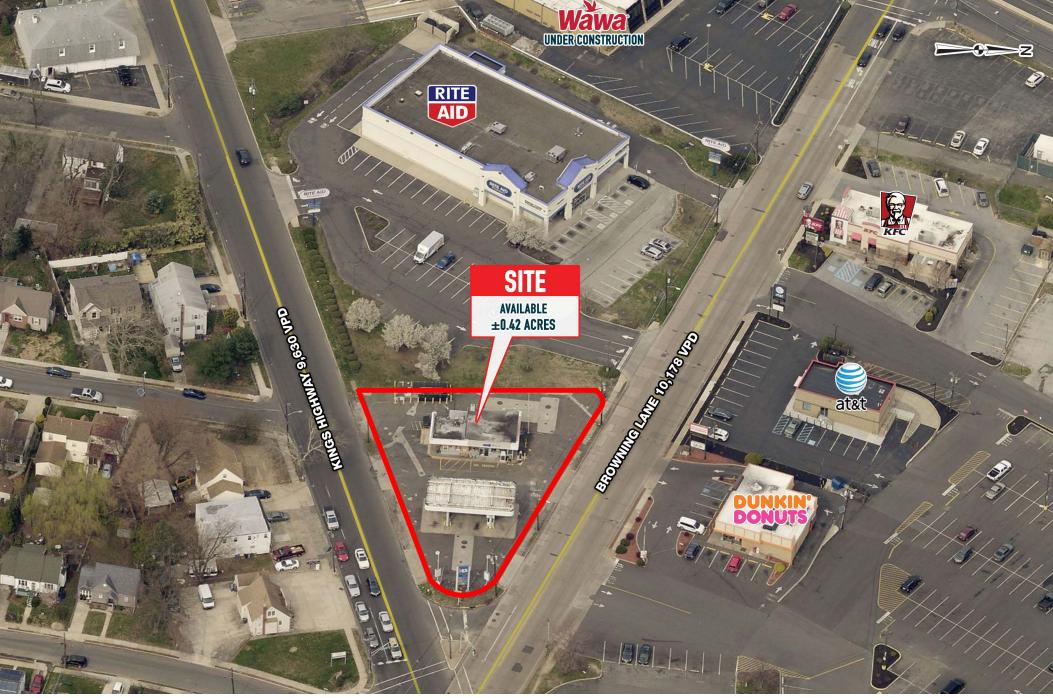

# FORMER GAS STATION

706 BROWNING LANE, BROOKLAWN, NJ

±0.42 ACRES FOR SALE OR LEASE

property highlights.

- Former Gas Station located on corner
- Situated cross from grocery and fitness anchored center
- Located among national retailers
- Sits at a signalized intersection with a combined traffic count of 19,538 VPD
- Easy access to I-76, I-295 and Route 42

BROWNING LANE TRAFFIC COUNT: 10,178 VPD \*ESRI 2013 Kings Highway Traffic Count: 9,630 VPD \*ESRI 2014