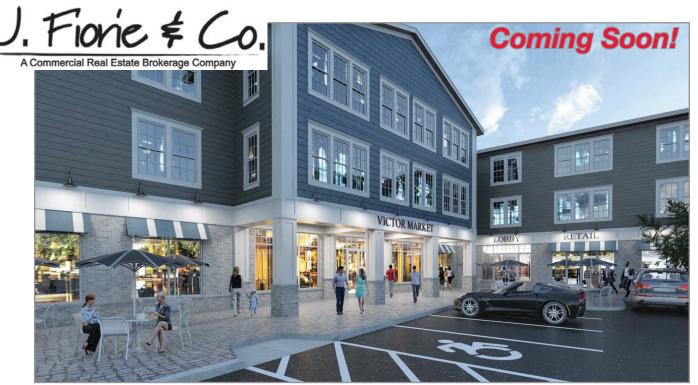

### **Property Features**

- Located in the Heart of the Village of Victor, at the Signalized intersection of West Main Street at South High St, with access to and from School Street.
- Ferris Terrace is an Exciting Newly Approved mixed-use development featuring luxury apartments, and first floor Retail and Medical space.

# Village Approved **Coming Soon!**

NO WARRANTY OR REPRESENTATION, EXPRESS OR IMPLIED, IS MADE AS TO THE ACCURACY OF THE 683 Pittsford Victor Road INFORMATION CONTAINED HEREIN, AND THE SAME IS SUBMITTED SUBJECT TO ERRORS, OMISSIONS, CHANGE OF PRICE, RENTAL OR OTHER CONDITIONS, PRIOR SALE, LEASE OR FINANCING, OR SUITE 300 CHANGE OF PRICE, RENTAL OR OTHER CONDITIONS, PRIOR SALE, LEASE OR FINANCING, OH OTHER CONDITION OF THE PROPERTY OR ANY HAZARDS CONTAINED THEREIN ARE ANY TO BE IMPLIED. S85-381-8500