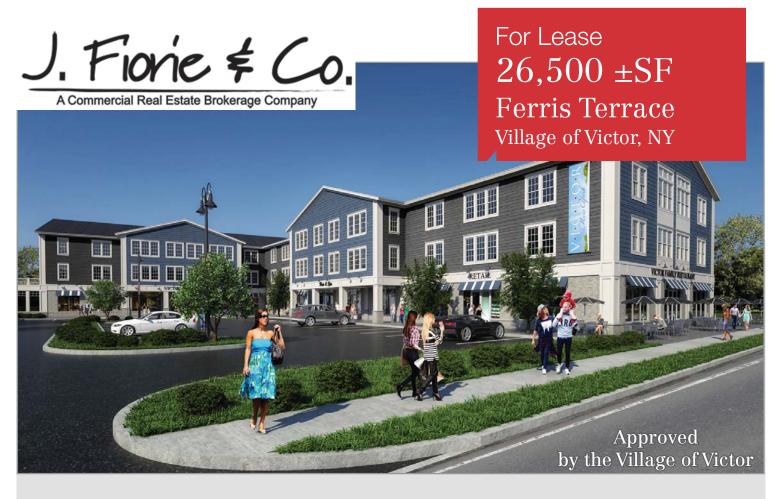

# West Main Street

Victor, NY 14564

### **Property Features**

- Located in the Heart of the Village of Victor, at the Signalized intersection of West Main Street at South High St, with access to and from School Street.
- Ferris Terrace is an Exciting Newly Approved mixed-use development featuring luxury apartments, and first floor Retail and Medical space.

Available Size 2,000 - 26,500 ±SF

Year Built Proposed

Lease Rate Based on Tenant buildout requirements NNN

Parking Shared 143 ±Cars retail (Residential underground)

For more information: