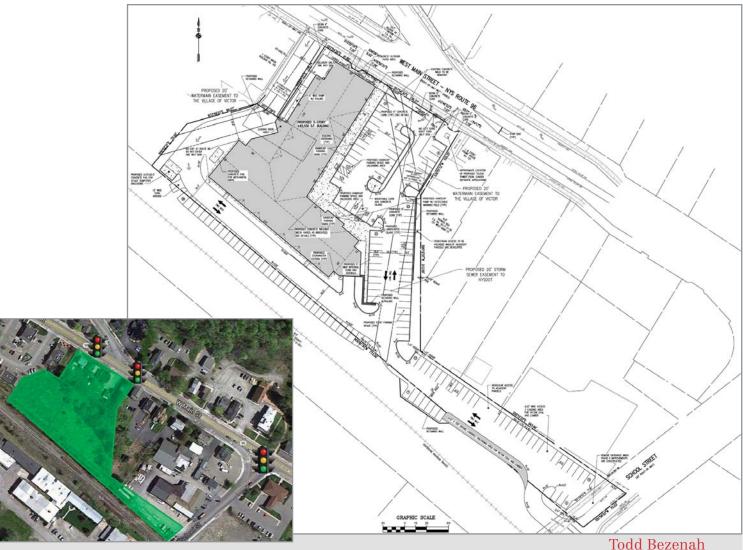

### **Property Features**

- Located in the Heart of the Village of Victor, at the Signalized intersection of West Main Street at South High St, with access to and from School Street.
- Ferris Terrace is an Exciting Newly Approved mixed-use development featuring luxury apartments, and first floor Retail and Medical space.

### **Amenities**

- Great Visibility and Access
- Strong Demographics
- Traffic count 23,095 AADT
- Only 3 miles south of NYS Thruway exit 45
- Only 2.7 East of I-490