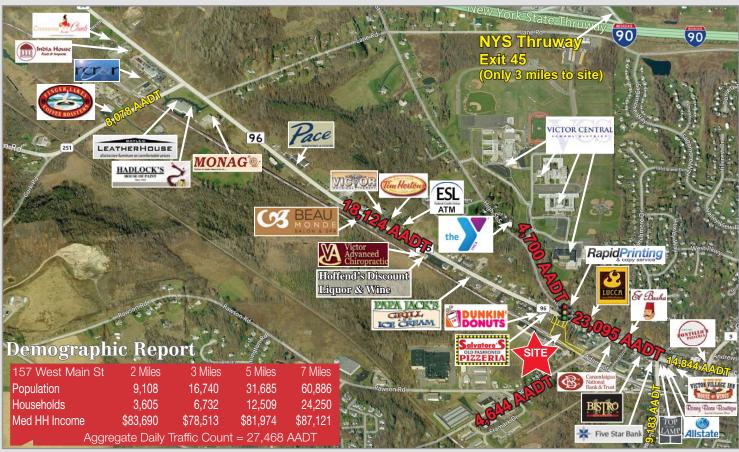

### **Amenities**

- Great Visibility and Access
- Strong Demographics
- Traffic count 23,095 AADT
- Only 3 miles south of NYS Thruway exit 45
- Only 2.7 East of I-490

### Demographic Report

| 157 West Main St | 2 Miles  | 3 Miles  | 5 Miles  | 7 Miles  |
|------------------|----------|----------|----------|----------|
| Population       | 9,108    | 16,740   | 31,685   | 60,886   |
| Households       | 3,605    | 6,732    | 12,509   | 24,250   |
| Med HH Income    | \$83,690 | \$78,513 | \$81,974 | \$87,121 |