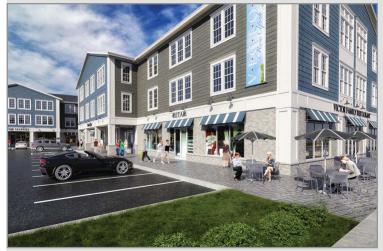

### **Property Features**

- Located in the Heart of the Village of Victor, at the Signalized intersection of West Main Street at South High St, with access to and from School Street.
- Ferris Terrace is an Exciting Newly Approved mixed-use development featuring luxury apartments, and first floor Retail and Medical space.

Available Size 2,000 - 26,500 ±SF

Year Built Proposed

Lease Rate Based on Tenant buildout requirements NNN

Parking Shared 143 ±Cars retail (Residential underground)

For more information: