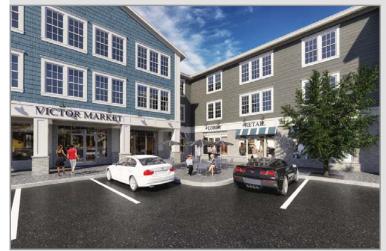

# West Main Street

Victor, NY 14564

### **Property Features**

- Located in the Heart of the Village of Victor, at the Signalized intersection of West Main Street at South High St, with access to and from School Street.
- Ferris Terrace is an Exciting Newly Approved mixed-use development featuring luxury apartments, and first floor Retail and Medical space.

### **Amenities**

- Great Visibility and Access
- Strong Demographics
- Traffic count 23,095 AADT
- Only 3 miles south of NYS Thruway exit 45
- Only 2.7 East of I-490