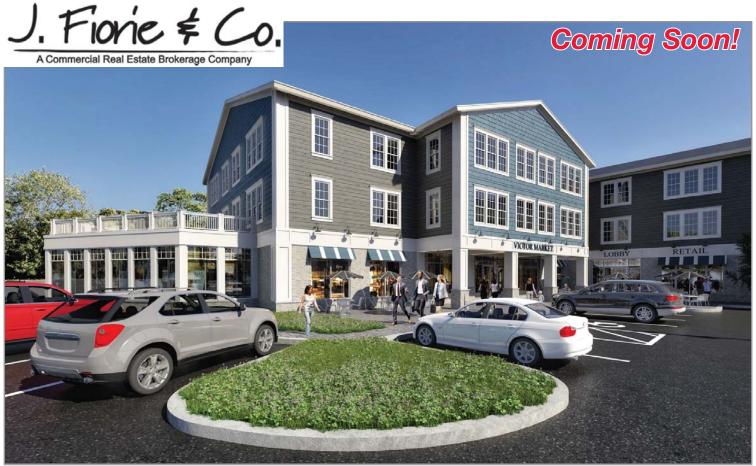

### **Property Features**

- Located in the Heart of the Village of Victor, at the Signalized intersection of West Main Street at South High St, with access to and from School Street.
- Ferris Terrace is an Exciting Newly Approved mixed-use development featuring luxury apartments, and first floor Retail and Medical space.

Available Size 2,000 - 26,500 ±SF

Year Built Proposed

Lease Rate Based on Tenant buildout requirements NNN

Parking Shared 143 ±Cars retail (Residential underground)

For more information: