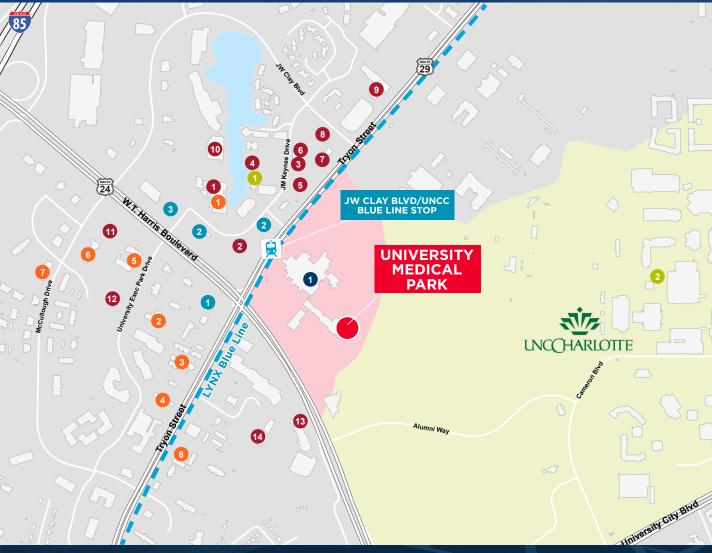

**Onsite** Property Management Office

**Controlled** after-hours access

**Convenient Access** to I-85, N. Tryon Street, E. W.T. Harris Boulevard and LYNX Blue Line

Walking distance to LYNX Blue Line's JW Clay Blvd/UNCC Stop

#### **HOSPITAL**

Atrium Health University City

#### HOTELS

- 1 Hilton Charlotte University Place
- 2 Holiday Inn Charlotte University
- **3** Residence Inn by Marriott Charlotte Medical Place
- 4 Hampton Inn Charlotte-University Place
- Courtyard by Marriott Charlotte University Place
- 6 Drury Inn & Suites
- 7 Home2 Suites by Hilton Charlotte University Place
- 8 Homewood Suites by Hilton

#### **RESTAURANTS**

- 1 Edgewater Bar & Grille
- 2 Bar Louie-University City
- 3 CAVA
- 4 Ciro's Italian Restaurant
- **5** Courtyard by Marriott Charlotte University Place
- 6 Dunkin' Donuts
- **7** Tijuana Flats
- 8 Blaze Pizza
- 9 Panera Bread
- 10 Chick-fil-A
- 11 TGI Fridays
- 12 Nakato Japanese Restaurant & Sushi Bar
- 13 Qdoba
- 14 Jimmy Johns

#### BANKS

- 1 Bank of America
- 2 Wells Fargo
- 2 Wells Fargo

( )

**3** Fifth Third Bank

#### ATTRACTIONS

- 1 The Shoppes at University Place
- 2 University of North Carolina at Charlotte