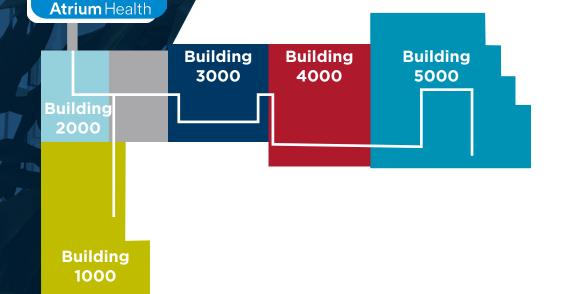

# PROPERTY HIGHLIGHTS

Five connected medical office buildings totaling 180,000 SF

Suite 5402 - 7,098 SF

**Connected to Atrium-University Hospital** a 130-Bed Acute Care Facility

**Centers of Excellence** include Urology and Kidney Center, Women's Center, Digestive Health Center, Critical Care Center and Musculo-Skeletal Center

### CURRENT AVAILABILITIES

| Building 1000 | · Suite 1210 – 1,014 SF<br>Suite 1214 – 8,282 SF                          |
|---------------|---------------------------------------------------------------------------|
| Building 2000 | . Suite 2223 – 1,680 SF                                                   |
| Building 3000 | . Suite 3111 – 5,209 SF                                                   |
| Building 4000 | • Suite 4101 – 3,436 SF                                                   |
| Building 5000 | · Suite 5002 - 6,836 SF<br>Suite 5106 - 1,565 SF<br>Suite 5304 - 6,009 SF |