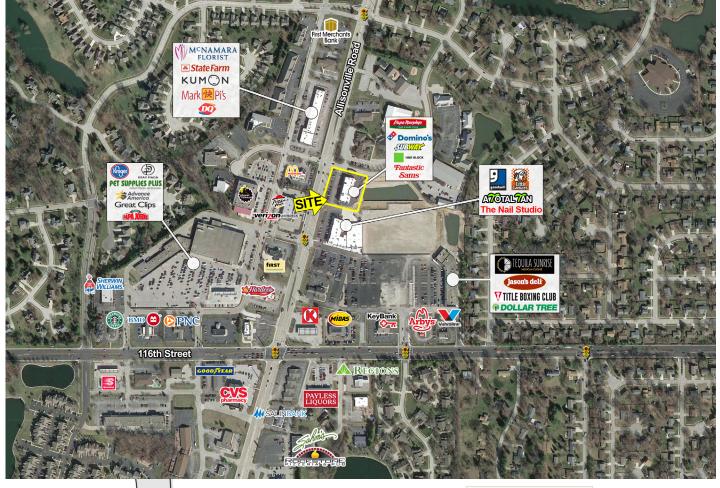

# **Sunblest Shoppes**

11801 Allisonville Road, Fishers, IN 46038

### **FOR LEASE**

TRAFFIC COUNTS

Allisonville Road - 28,660 ADT 116th Street - 26,461 ADT

- 1,440 sf available
- This 9,560 sf center is located across the street from Kroger
- Strong traffic counts in this busy corridor
- High incomes and population