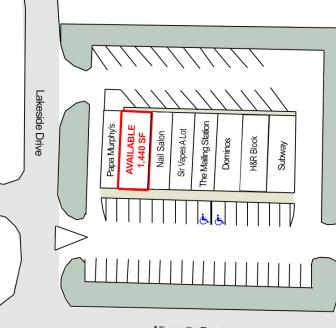

## **Sunblest Shoppes**

11801 Allisonville Road, Fishers, IN 46038

| Ste | Tenant          | SF    |
|-----|-----------------|-------|
| 1   | Papa Murphy's   | 960   |
| 2   | AVAILABLE       | 1,440 |
| 3   | Nail Salon      | 1,200 |
| 4   | Sir Vapes A Lot | 1,200 |
| 5   | Mailing Station | 1,200 |
| 6   | Dominos         | 1,200 |
| 7   | H&R Block       | 1,200 |
| 8   | Subway          | 1,200 |

Allisonville Road

McCrea Property Group, LLC | 9102 N Meridian Street | Suite 230 | Indianapolis | IN | 46260 | 317.663.8446