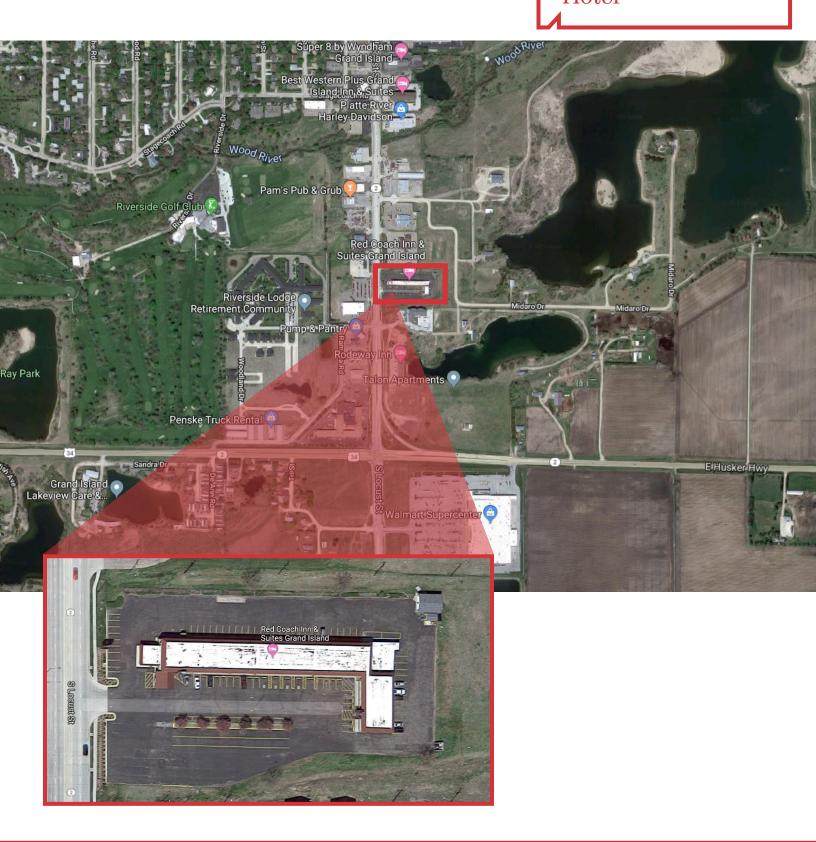

# Red Coach Inn & Suites

3021 S. Locust Street, Grand Island, NE 68801

#### Location

- Located in Grand Island, Nebraska, 90 miles west of Lincoln, NE just north of I-80
- Population: 51,000
- Area neighbors include: Walmart, MainStay Suites, Roadway Inn, Borders Inn & Suites, Riverside Golf Club