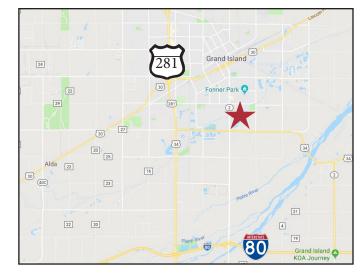

#### Location

- Located in Grand Island, Nebraska, 90 miles west of Lincoln, NE just north of I-80
- Population: 51,000
- Area neighbors include: Walmart, MainStay Suites, Roadway Inn, Borders Inn & Suites, Riverside Golf Club