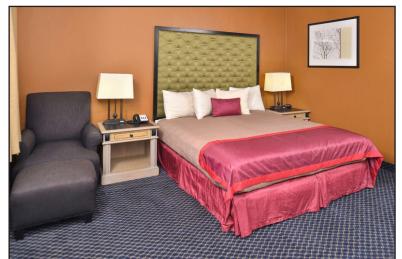

## **Property Features**

• Building size: 30,228 sq. ft.

Lot size: 4.85 acres

89 rooms

Paved, on-site parking

Year built: 1974

• 2018 Room Revenue: \$410,000

ADR: \$41.00