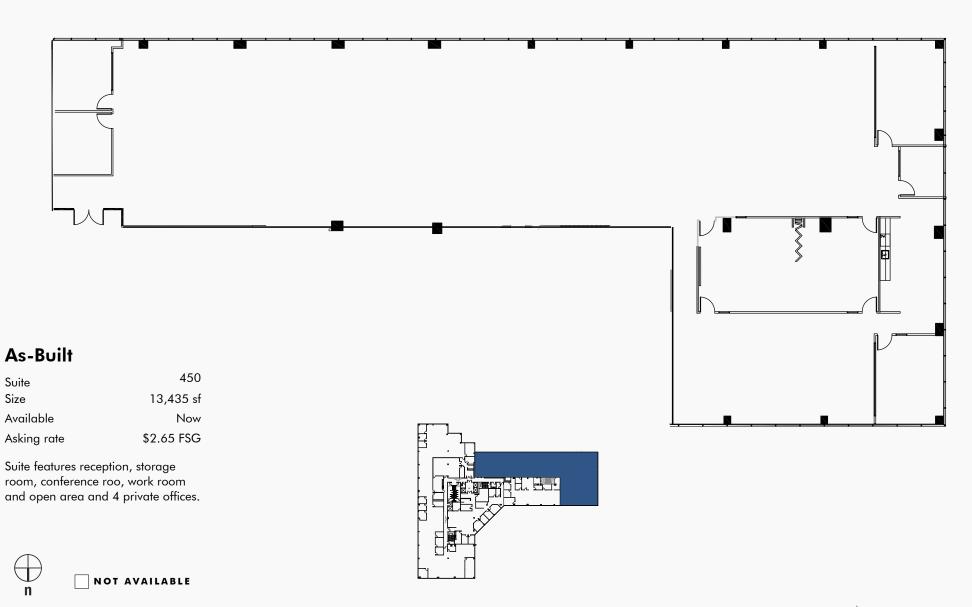

# PROPERTY | LOCATOR MAP & PHOTOS

Suite 160 Size 1,011 sf Available 60 Days Asking rate \$2.65 FSG

Suite features private single-door entry into large open work area & 2 offices.

Suite features reception, break room/kitchenette, storage room, copy room, 19 private offices, conference and 2 seperate large open areas.