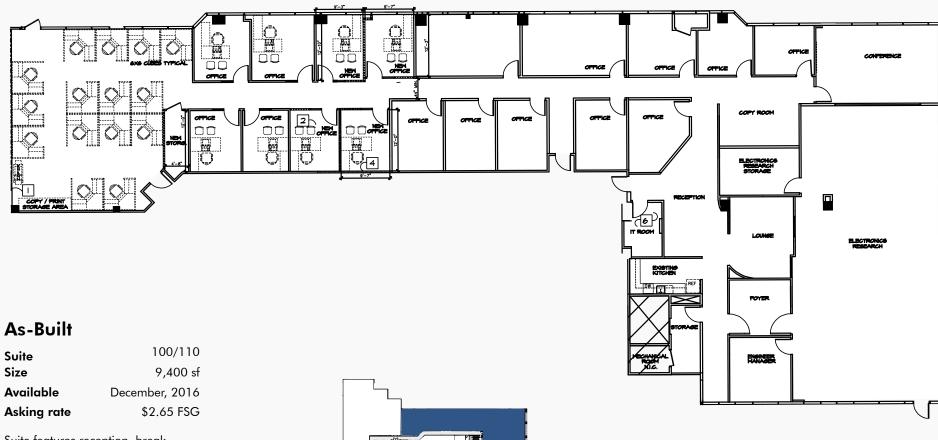

### **DETAILS**

| 9275 SKY PARK CT |            |                   |
|------------------|------------|-------------------|
| SUITE            | RSF        | AVAILABILITY      |
| 160              | 1,011 RSF  | Available 60 Days |
| 100/110          | 9,400 RSF  | December 2016     |
| 450              | 9, 867 RSF | Now               |
| 9325 SKY PARK CT |            |                   |
| 300              | 5,811 RSF  | Now               |