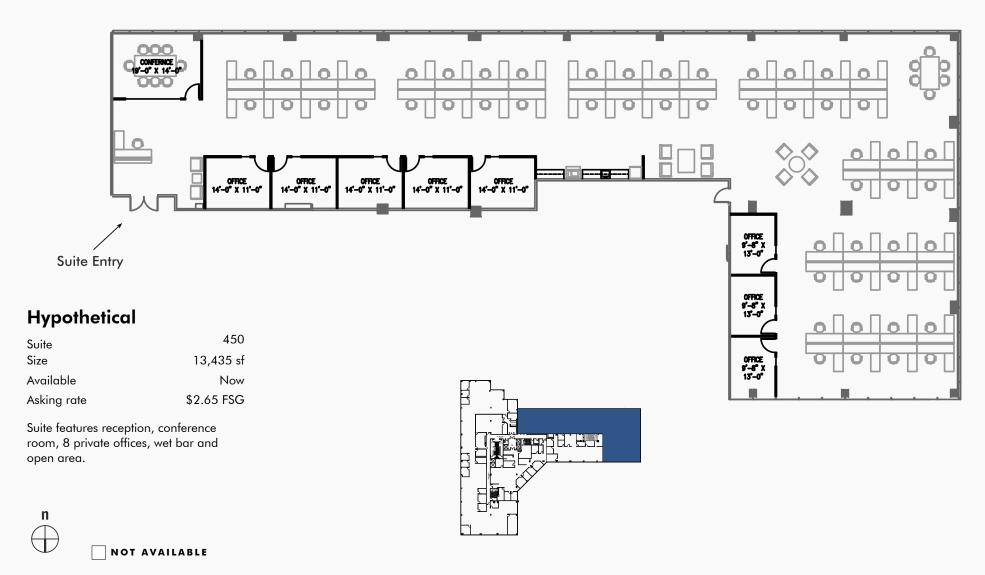

# PROPERTY | LOCATOR MAP & PHOTOS

Suite 160 Size 1,011 sf Available 60 Days Asking rate \$2.65 FSG

Suite features private single-door entry into large open work area & 2 offices.

Suite features reception, break room/kitchenette, storage room, copy room, 19 private offices, conference and 2 seperate large open areas.