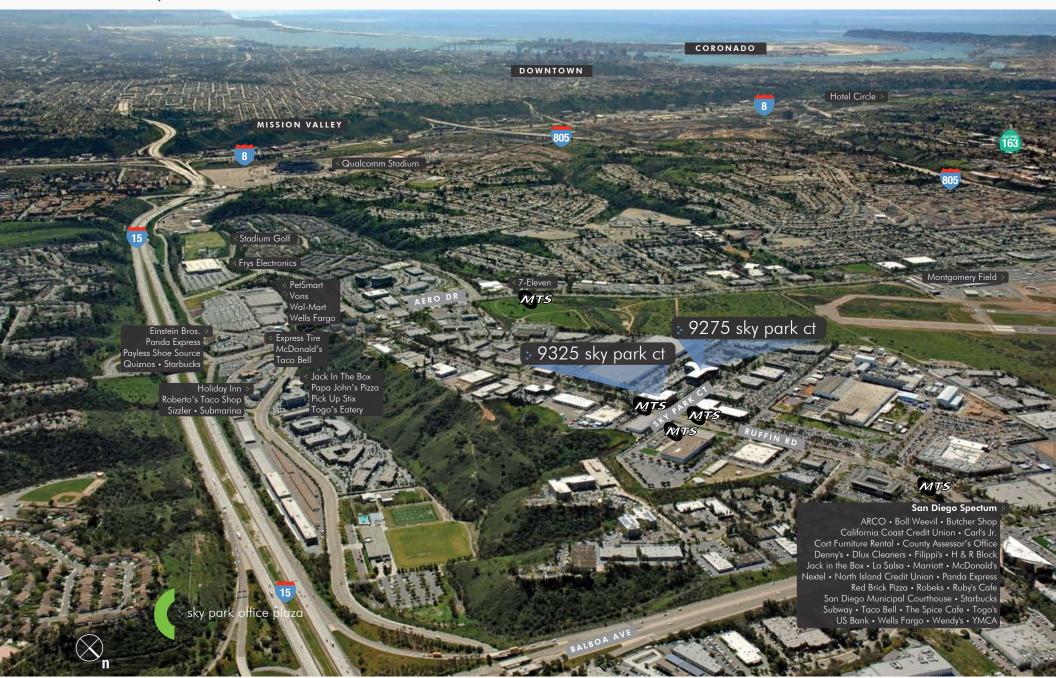

eographic Area
- » Excellent access to I-15, I-8, I-805, Hwy 163 and Hwy 52 via Aero Drive and Balboa Avenue

### FOR INFORMATION CONTACT

NICK BONNER Lic. 01482997 +1 858 646 4777 nick.bonner@cbre.com ROB MERKIN Lic. 00881080 +1 858 546 4629 rob.merkin@cbre.com CHRIS PASCALE Lic. 00890849 +1 858 546 4601 chris.pascale@cbre.com

### **DETAILS**

| 9275 SKY PARK CT |            |                   |
|------------------|------------|-------------------|
| SUITE            | RSF        | AVAILABILITY      |
| 160              | 1,011 RSF  | Available 60 Days |
| 100/110          | 9,400 RSF  | December 2016     |
| 450              | 9, 867 RSF | Now               |
| 9325 SKY PARK CT |            |                   |
| 300              | 5,811 RSF  | Now               |

# AMENITIES | MAP



# PROPERTY | LOCATOR MAP & PHOTOS





Suite 160 Size 1,011 sf Available 60 Days Asking rate \$2.65 FSG

Suite features private single-door entry into large open work area & 2 offices.











Suite features reception, break room/kitchenette, storage room, copy room, 19 private offices, conference and 2 seperate large open areas.















Suite 300 Size 5,811 sf Available Now Asking rate \$2.65 FSG

Suite features conference room, 14 private offices, kitchenette, and storage room.







## **PARKING**