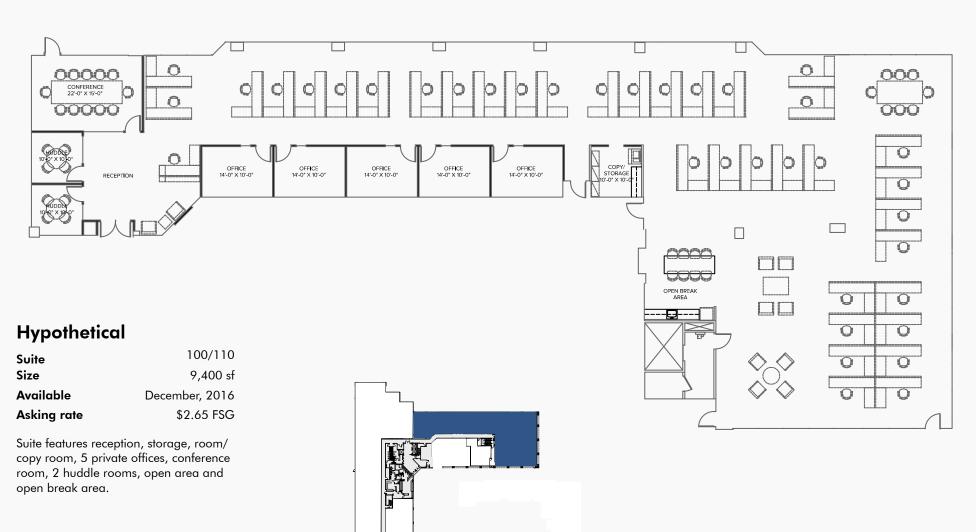

### **DETAILS**

| 9275 SKY PARK CT |            |                   |
|------------------|------------|-------------------|
| SUITE            | RSF        | AVAILABILITY      |
| 160              | 1,011 RSF  | Available 60 Days |
| 100/110          | 9,400 RSF  | December 2016     |
| 450              | 9, 867 RSF | Now               |
| 9325 SKY PARK CT |            |                   |
| 300              | 5,811 RSF  | Now               |