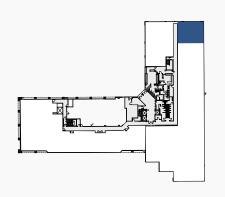

# PROPERTY | LOCATOR MAP & PHOTOS

Suite 160 Size 1,011 sf Available 60 Days Asking rate \$2.65 FSG

Suite features private single-door entry into large open work area & 2 offices.

Suite features reception, break room/kitchenette, storage room, copy room, 19 private offices, conference and 2 seperate large open areas.