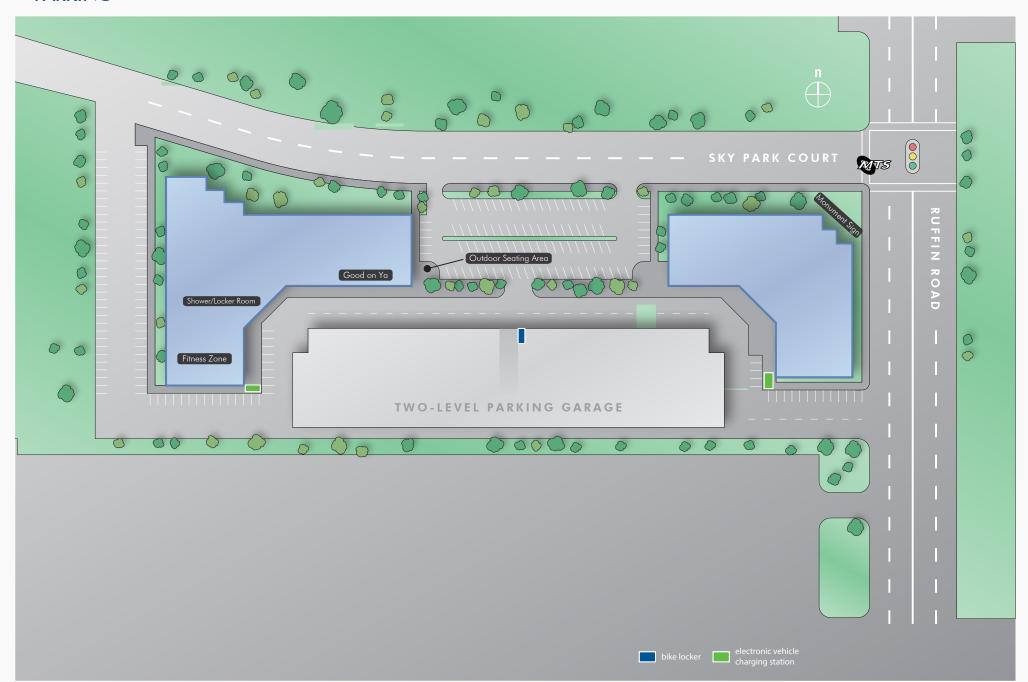

### **FEATURES**

- » Prominent corner location with building and monument signage available
- » Complimentary covered parking (32%)
- » Full service membership gym operated by Fitness Zone, with personal training available www.fitnesszoneept.com
- » "Good on Ya" on-site organic cafe www.goodonyadeli.com
- » Recently completed shower/locker room renovations
- » Fiber optics available (C Beyond, AT&T, Time Warner, Cogent etc)
- » Energy Star designation
- » Common area Wi-Fi
- » Public transportation on site
- » Newly installed electronic vehicle charging stations and bike lockers
- » Located in the California New Employments Credit Designated Geographic Area
- » Excellent access to I-15, I-8, I-805, Hwy 163 and Hwy 52 via Aero Drive and Balboa Avenue

# AMENITIES | MAP

## **PARKING**