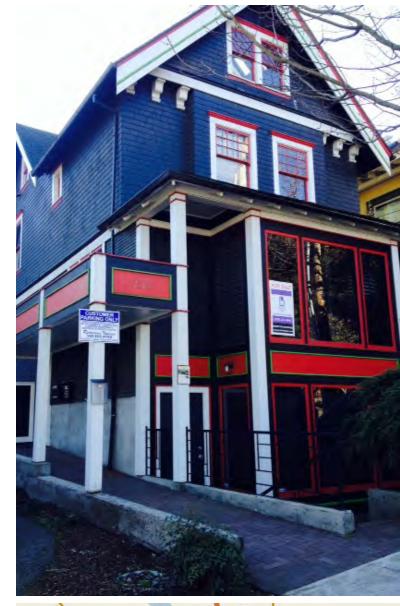

### Nob Hill Office Building

2330 NW Everett St Portland, OR 97210

3,523 SF 4 story office building

4,400 SF land

4 floors - up to 3 unique tenant spaces

Recent high quality remodel with restrooms on 3 floors

Possible income property

off street parking

Rate: \$27.50 Full Service

Price: \$2,100,000 reduced to \$1,950,000