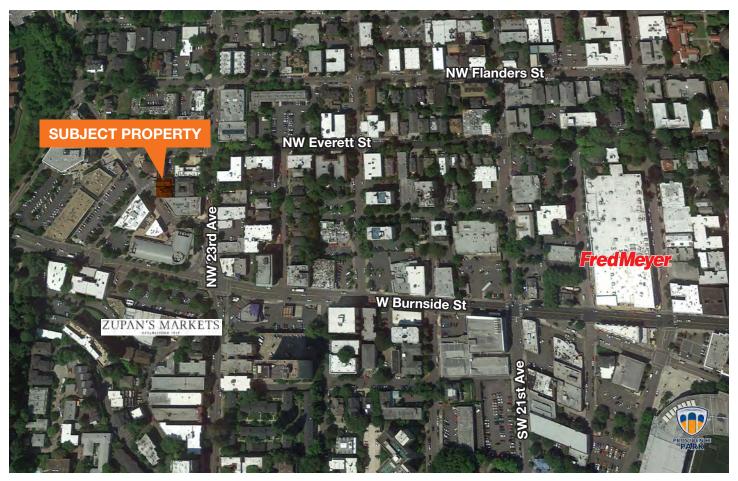

### Nob Hill Office Building

2330 NW Everett St Portland, OR 97210

3,523 SF 4 story office building

4,400 SF land

4 floors - up to 3 unique tenant spaces

Recent high quality remodel with restrooms on 3 floors