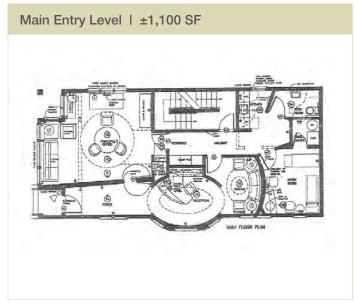

### Nob Hill Office Building

2330 NW Everett St Portland, OR 97210

3,523 SF 4 story office building

4,400 SF land

4 floors - up to 3 unique tenant spaces

Recent high quality remodel with restrooms on 3 floors