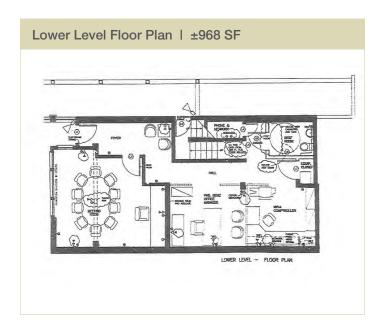

### Nob Hill Office Building

2330 NW Everett St Portland, OR 97210

3,523 SF 4 story office building

4,400 SF land

4 floors - up to 3 unique tenant spaces

Recent high quality remodel with restrooms on 3 floors