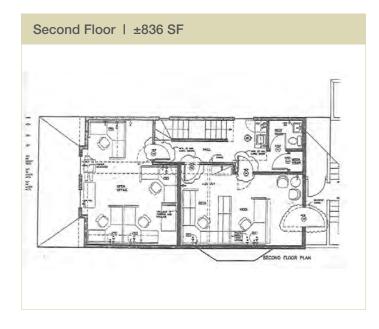

### Nob Hill Office Building

2330 NW Everett St Portland, OR 97210

3,523 SF 4 story office building

4,400 SF land

4 floors - up to 3 unique tenant spaces

Recent high quality remodel with restrooms on 3 floors