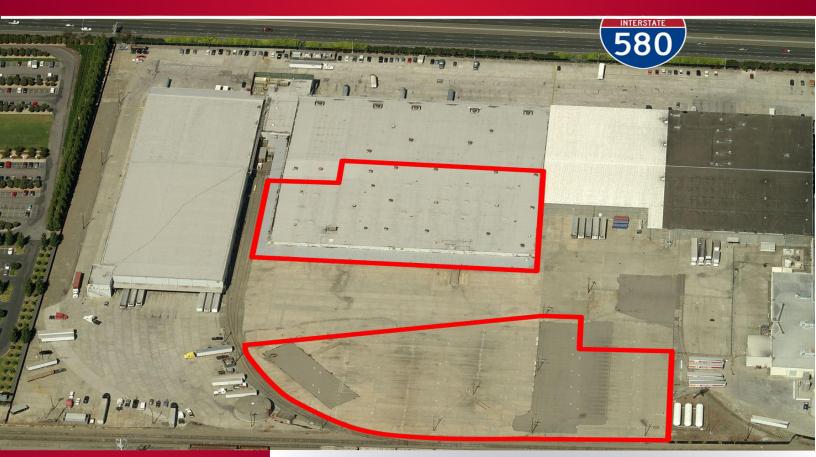

# 3151 REGATTA BLVD. | RICHMOND, CA

34 DOCK SPOTS WITH 3.5± ACRE YARD & RAIL FOR LEASE

## **FEATURES:**

- 98,185± SF (Divisible to 33,851± SF & 64,334± SF)
- 3.44± Acre Yard, Fenced & Paved
- 5,000± SF Offices, Kitchen & Breakroom
- 34 Truck Spots, Covered Dock Platform & Forklift Ramp
- Rail Service Available
- Men's & Women's Locker Rooms
- Fully Sprinklered
- 17'-21'± Clear Height
- 40' X 30'± Column Spacing
- Floor Drains
- Power: 400 Amps, 480 Volt, 3 Phase
- Easy to Add an Additional 400 Amps of 480 Volt Power
- 10 Miles to the Port of Oakland
- Immediate Freeway Access at Regatta Boulevard
- Located in Richmond Enterprise Zone
- Deliverable March 2015
- Lease Rate: \$0.55/SF, I.G.