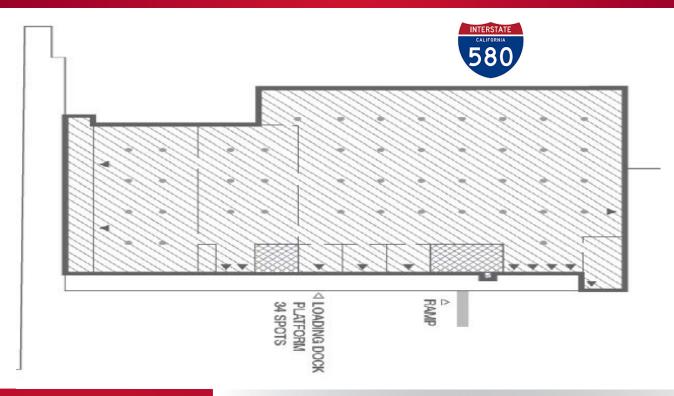

## **FEATURES:**

- 98,185± SF (Divisible to 33,851± SF & 64,334± SF)
- 3.44± Acre Yard, Fenced & Paved
- 5,000± SF Offices, Kitchen & Breakroom
- 34 Truck Spots, Covered Dock Platform & Forklift Ramp
- Rail Service Available
- Men's & Women's Locker Rooms
- Fully Sprinklered
- 17'-21'± Clear Height
- 40' X 30'± Column Spacing
- Floor Drains
- Power: 400 Amps, 480 Volt, 3 Phase
- Easy to Add an Additional 400 Amps of 480 Volt Power
- 10 Miles to the Port of Oakland
- Immediate Freeway Access at Regatta Boulevard
- Located in Richmond Enterprise Zone
- Deliverable March 2015
- Lease Rate: \$0.55/SF, I.G.