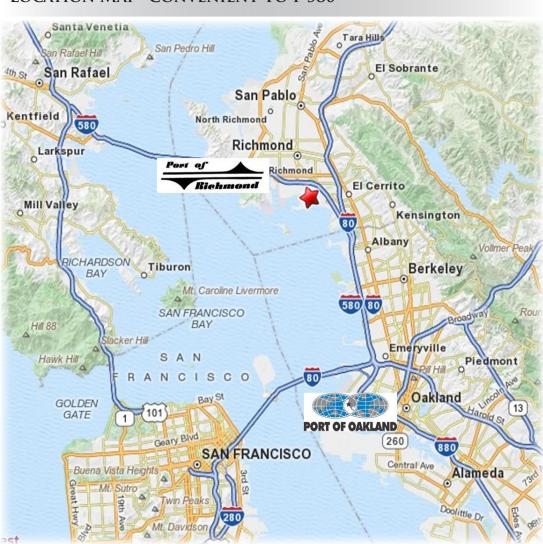

Additional 400 Amps of 480 Volt Power
- 10 Miles to the Port of Oakland
- Immediate Freeway Access at Regatta Boulevard
- Located in Richmond Enterprise Zone
- Deliverable March 2015
- Lease Rate: \$0.55/SF, I.G.

The information contained herein is based on estimates and assumptions and is presented for illustration purposes only.

No representations, warranties or guarantees of any kind are made.

## 3151 REGATTA BLVD. | RICHMOND, CA

34 DOCK SPOTS WITH 3.5± ACRE YARD & RAIL FOR LEASE



### **CONTACT EXCLUSIVE AGENTS:**

### **LOCATION MAP- CONVENIENT TO I-580**

## **IESSE LUCAS**

jlucas@lee-associates.com 510.903.7607 LIC# 01264756

## DREW FISCHER

dfischer@lee-associates.com 510.903.7602 LIC# 01344242

### RYAN DAVIDSON

rdavidson@lee-associates.com 510.903.7614 LIC# 01400582