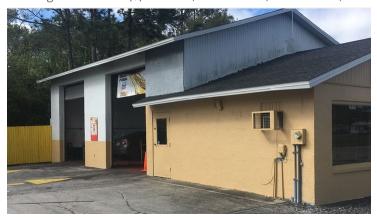

# **HAVOLINE XPRESS LUBE SURPLUS - LARGO**

# 2985 E Bay Dr, Largo, FL 33771

#### PROPERTY HIGHLIGHTS

- BLDG GLA: 1,508 SF
- PARCEL: 0.45 AC
- Excellent visibility on the heavily trafficked, East Bay Drive which is a major retail corridor in the Largo market
- Traffic Counts (AADT): East Bay Drive 62,500 and Belcher Road - 20,000
- Located less than 2 miles from US 19
- Area retailers include: Publix, WinnDixie, Harbor Freight Tools, Pet Supermarket, Wawa, Dollar General, Bealls Outlet, Save-A-Lot, and more