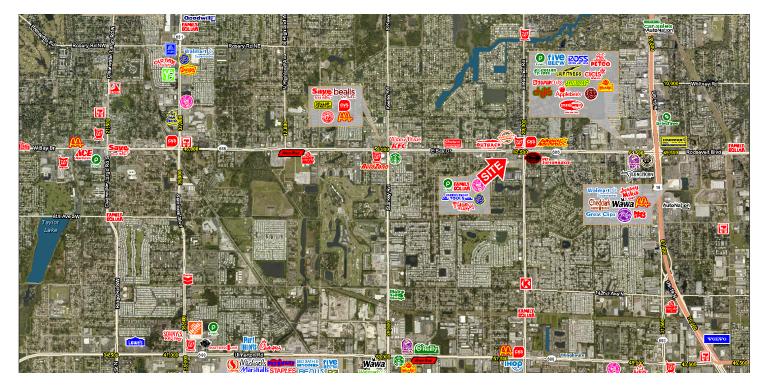

#### LOCATION OVERVIEW

Centrally located on East Bay Drive between Belcher Road and Keene Road

#### PROPERTY HIGHLIGHTS

- BLDG GLA: 1,508 SF
- PARCEL: 0.45 AC
- Excellent visibility on the heavily trafficked, East Bay Drive which is a major retail corridor in the Largo market
- Traffic Counts (AADT): East Bay Drive 62,500 and Belcher Road - 20,000
- Located less than 2 miles from US 19
- Area retailers include: Publix, WinnDixie, Harbor Freight Tools, Pet Supermarket, Wawa, Dollar General, Bealls Outlet, Save-A-Lot, and more