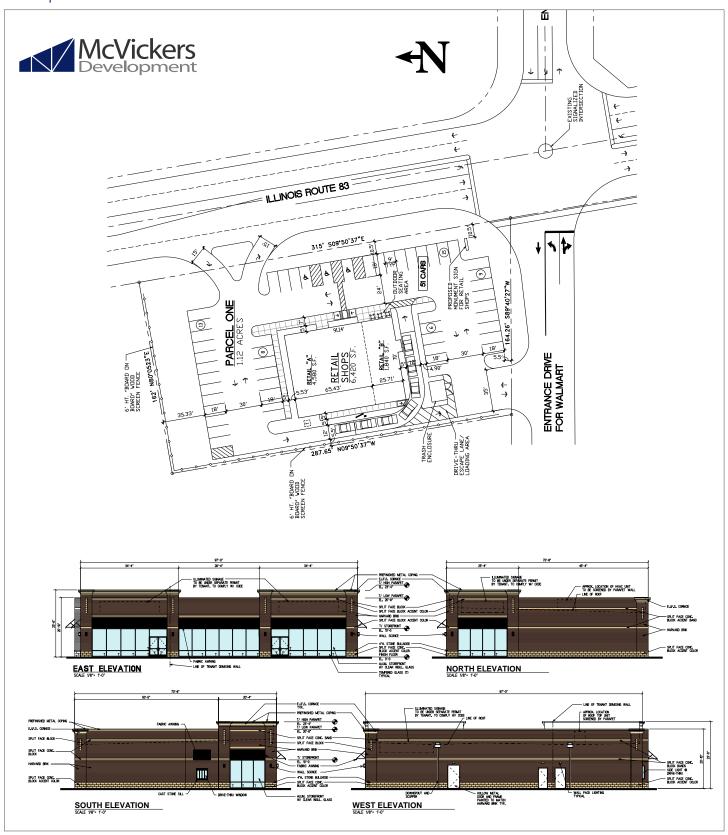

|-------------|-----------|----------|----------|
| Population  | 8,763     | 61,907   | 133,473  |
| Average HHI | \$100,184 | \$86,775 | \$92,209 |
| Households  | 2,898     | 19,992   | 45,339   |
| Employment  | 1,830     | 18,277   | 39,138   |

#### Property Highlights

- Walmart Supercenter outlot available at lighted intersection on busy Illinois Route 83 (15,400 VPD)
- Lot is available for purchase, build-to-suit, or with multi-tenant small shop retail space up to 6,700 SF
- Monument signage possible on Route 83

#### Contact

Michael Havdala p 312.458.4318 mhavdala@hsacommercial.com





Development By









# **AVAILABLE** Small Shop Retail on Busy Route 83 in Front of Walmart NWC IL Route 83 & Engle Drive | Round Lake Beach, Illinois

#### Conceptual Site Plan + Elevations