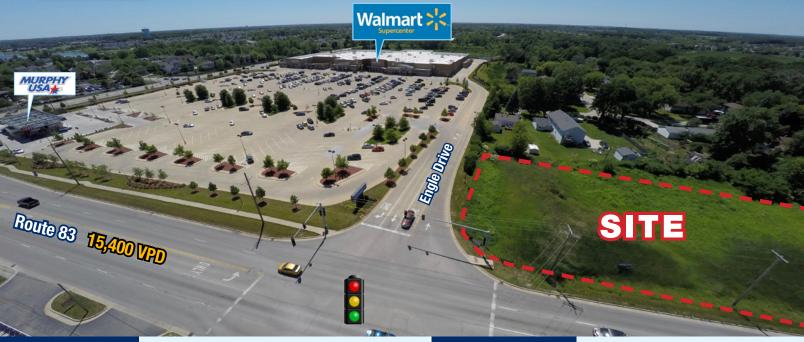

#### AVAILABLE Small Shop Retail on Busy Route 83 in Front of Walmart NWC IL Route 83 & Engle Drive | Round Lake Beach, Illinois

#### Property Highlights

- Walmart Supercenter outlot available at lighted intersection on busy Illinois Route 83 (15,400 VPD)
- Lot is available for purchase, build-to-suit, or with multi-tenant small shop retail space up to 6,700 SF
- Monument signage possible on Route 83