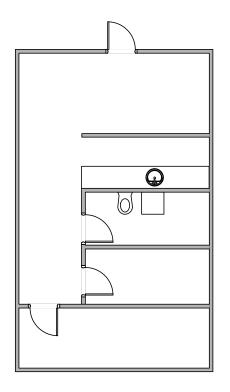

#### **AVAILABILITY**

Suite: 210

Suite Size: ±1,150 SF

Lease Rate: \$24.00 MG

Fire Suppression Sprinklered

Offices (2)

Break Room (1)

Bull Pen (1)

Restroom w/ shower (1)