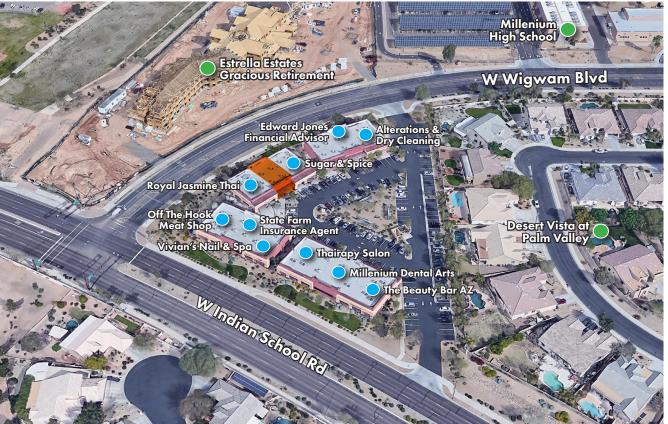

## WIGWAM COMMONS OFFICE FOR LEASE

#### PROPERTY OVERVIEW

Building Type: Multi-Tenant

APN: 508-01-841

Floors: 1

Zoned: C-2

Built In: 2007

Parking Ratio: 4.8 / 1,000

Frontage: Wigwam Blvd

#### **AVAILABILITY**

Suite: 210

Suite Size: ±1,150 SF

Lease Rate: \$24.00 MG

Fire Suppression Sprinklered

Offices (2)

Break Room (1)

Bull Pen (1)