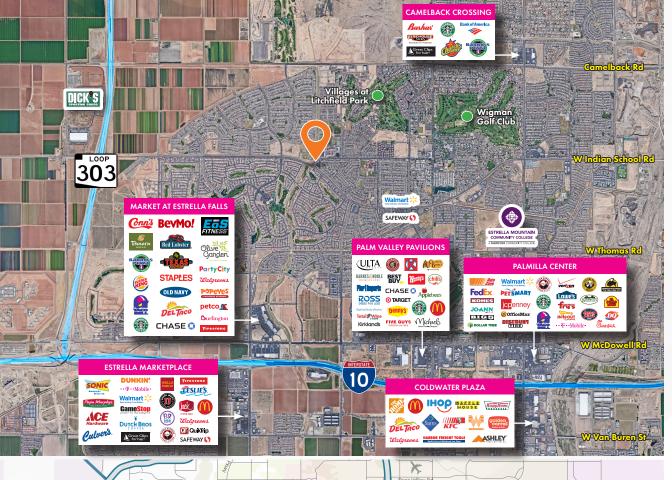

## **WIGWAM COMMONS OFFICE FOR LEASE**

#### PROPERTY OVERVIEW

**POPULATION** 12,712 (1M) 58,007 (3M) 155,446 (5M)

**HOUSEHOLDS** 4,833 (1M)

21,056 (3M)

50,030 (5M)

AVG HH INCOME \$95,218 (1M) \$91,447 (3M) \$77,258 (5M)