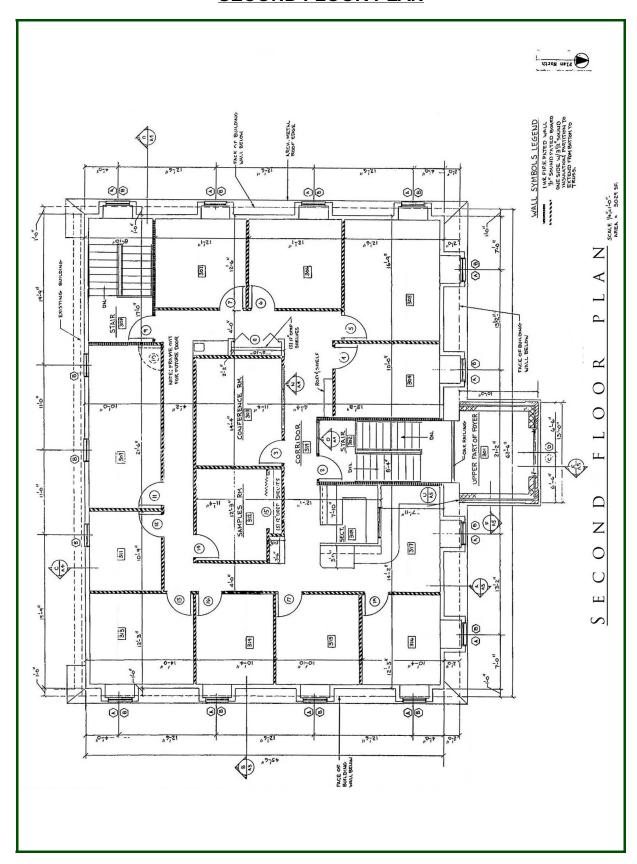

# **LEASE**

# PROFESSIONAL OFFICE SPACE



**Location:** 351 Sprecher Road, Pequea Township, Lancaster, PA 17603.

**Available:** 9,000 Rentalable Square Feet on three floors (no elevator).

Rent: Lower level: \$ 12 PSF Gross

First Floor: \$ 14 PSF Gross Second Floor: \$ 13 PSF Gross

Landlord Pays: CAM, taxes, insurance, trash, snow removal, lawn and landscape

care, HVAC and electric.

**Tenant Pays:** Data and telephone line expense, and space janitorial.

**Parking:** Over 50 spaces on site (8 per 1,000 sf).

**Space Configuration:** Multiple private offices and conference rooms and staff work spaces.

**Fit Out:** Many built-in file cabinets, counters and desks.

#### **LOWER LEVEL FLOOR PLAN**



### **FIRST FLOOR PLAN**



#### **SECOND FLOOR PLAN**



#### **AERIAL**



### **LOCAL MAP**



## **Dwight E. Wagner, CCIM**



1650 Crooked Oak Drive, Suite 310 Lancaster, PA 17601-4279 dwight@uscommercialrealty.net (717) 735-6000 • (717) 735-6001 Fax

www.uscommercialrealty.net