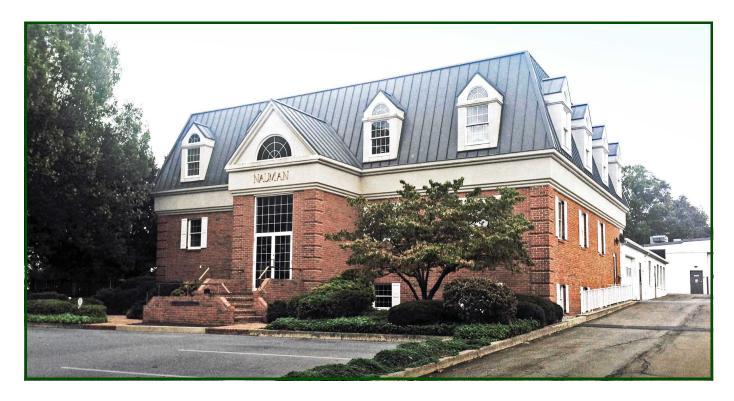

# PROFESSIONAL OFFICE SPACE

**Location:** 351 Sprecher Road, Pequea Township, Lancaster, PA 17603.

**Available:** 9,000 Rentalable Square Feet on three floors (no elevator).

Rent: Lower level: \$ 12 PSF Gross