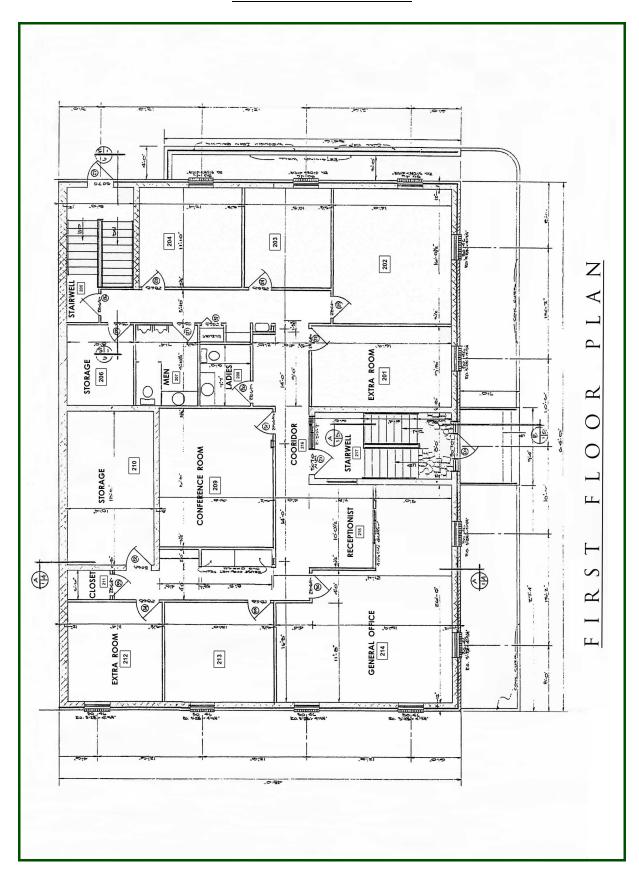

# **LEASE**

# PROFESSIONAL OFFICE SPACE



**Location:** 351 Sprecher Road, Pequea Township, Lancaster, PA 17603.

**Available:** 9,000 Rentalable Square Feet on three floors (no elevator).

Rent: Lower level: \$ 12 PSF Gross

First Floor: \$ 14 PSF Gross Second Floor: \$ 13 PSF Gross

Landlord Pays: CAM, taxes, insurance, trash, snow removal, lawn and landscape

care, HVAC and electric.

**Tenant Pays:** Data and telephone line expense, and space janitorial.

**Parking:** Over 50 spaces on site (8 per 1,000 sf).

**Space Configuration:** Multiple private offices and conference rooms and staff work spaces.

**Fit Out:** Many built-in file cabinets, counters and desks.

#### **LOWER LEVEL FLOOR PLAN**



### **FIRST FLOOR PLAN**



#### **SECOND FLOOR PLAN**



#### **AERIAL**



### **LOCAL MAP**



## **Dwight E. Wagner, CCIM**



1650 Crooked Oak Drive, Suite 310 Lancaster, PA 17601-4279 dwight@uscommercialrealty.net (717) 735-6000 • (717) 735-6001 Fax

www.uscommercialrealty.net