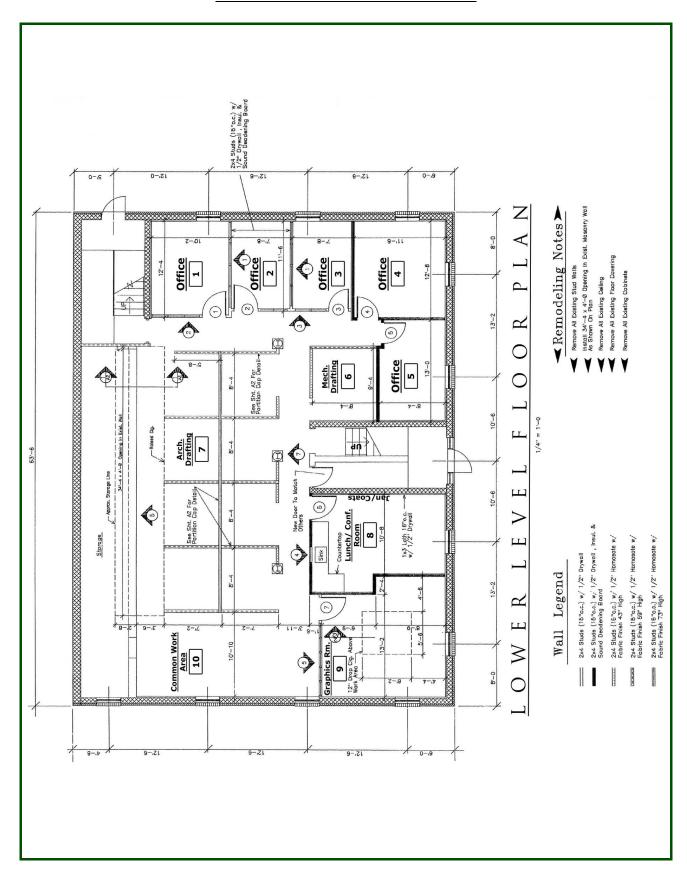

# **LEASE**

# PROFESSIONAL OFFICE SPACE



**Location:** 351 Sprecher Road, Pequea Township, Lancaster, PA 17603.

**Available:** 9,000 Rentalable Square Feet on three floors (no elevator).

Rent: Lower level: \$ 12 PSF Gross

First Floor: \$ 14 PSF Gross Second Floor: \$ 13 PSF Gross

Landlord Pays: CAM, taxes, insurance, trash, snow removal, lawn and landscape

care, HVAC and electric.

**Tenant Pays:** Data and telephone line expense, and space janitorial.

**Parking:** Over 50 spaces on site (8 per 1,000 sf).

**Space Configuration:** Multiple private offices and conference rooms and staff work spaces.

**Fit Out:** Many built-in file cabinets, counters and desks.

#### **LOWER LEVEL FLOOR PLAN**



### **FIRST FLOOR PLAN**



#### **SECOND FLOOR PLAN**



#### **AERIAL**



### **LOCAL MAP**



## **Dwight E. Wagner, CCIM**



1650 Crooked Oak Drive, Suite 310 Lancaster, PA 17601-4279 dwight@uscommercialrealty.net (717) 735-6000 • (717) 735-6001 Fax

www.uscommercialrealty.net