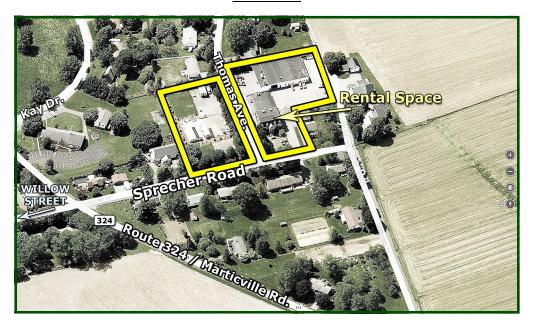

# **LEASE**

# PROFESSIONAL OFFICE SPACE



**Location:** 351 Sprecher Road, Pequea Township, Lancaster, PA 17603.

**Available:** 9,000 Rentalable Square Feet on three floors (no elevator).

Rent: Lower level: \$ 12 PSF Gross

First Floor: \$ 14 PSF Gross Second Floor: \$ 13 PSF Gross

Landlord Pays: CAM, taxes, insurance, trash, snow removal, lawn and landscape

care, HVAC and electric.

**Tenant Pays:** Data and telephone line expense, and space janitorial.

**Parking:** Over 50 spaces on site (8 per 1,000 sf).

**Space Configuration:** Multiple private offices and conference rooms and staff work spaces.

**Fit Out:** Many built-in file cabinets, counters and desks.

#### **LOWER LEVEL FLOOR PLAN**



### **FIRST FLOOR PLAN**



#### **SECOND FLOOR PLAN**



#### **AERIAL**



### **LOCAL MAP**



## **Dwight E. Wagner, CCIM**



1650 Crooked Oak Drive, Suite 310 Lancaster, PA 17601-4279 dwight@uscommercialrealty.net (717) 735-6000 • (717) 735-6001 Fax

www.uscommercialrealty.net