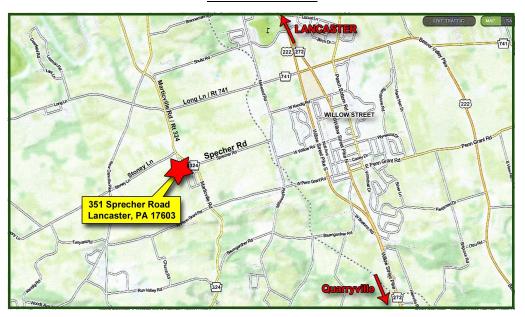

*

# PROFESSIONAL OFFICE SPACE



**Location:** 351 Sprecher Road, Pequea Township, Lancaster, PA 17603.

**Available:** 9,000 Rentalable Square Feet on three floors (no elevator).

Rent: Lower level: \$ 12 PSF Gross

First Floor: \$ 14 PSF Gross Second Floor: \$ 13 PSF Gross

Landlord Pays: CAM, taxes, insurance, trash, snow removal, lawn and landscape

care, HVAC and electric.

**Tenant Pays:** Data and telephone line expense, and space janitorial.

**Parking:** Over 50 spaces on site (8 per 1,000 sf).

**Space Configuration:** Multiple private offices and conference rooms and staff work spaces.

**Fit Out:** Many built-in file cabinets, counters and desks.

#### **LOWER LEVEL FLOOR PLAN**



### **FIRST FLOOR PLAN**



#### **SECOND FLOOR PLAN**



#### **AERIAL**



### **LOCAL MAP**



## **Dwight E. Wagner, CCIM**



1650 Crooked Oak Drive, Suite 310 Lancaster, PA 17601-4279 dwight@uscommercialrealty.net (717) 735-6000 • (717) 735-6001 Fax

www.uscommercialrealty.net