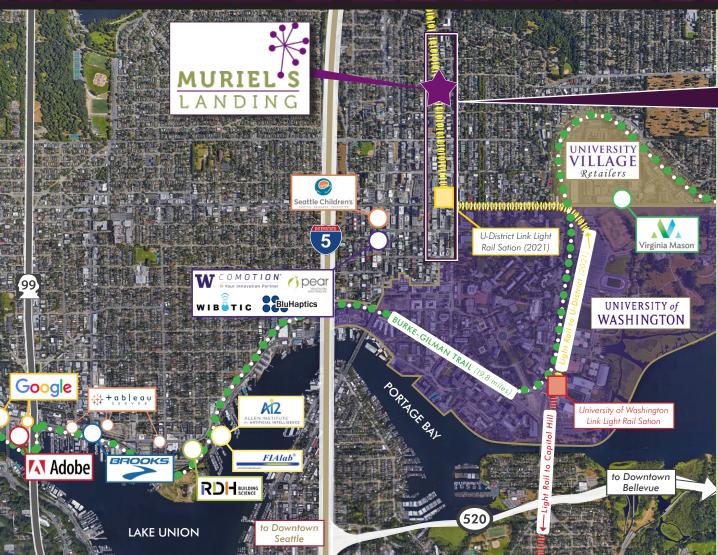

### THE OPPORTUNITY

AVAILABLE NOW in the Muriel's Landing mixed-use project in a prime north "Ave" location near the University of Washington. 100 high-end BuiltGreen® 4-Star Certified apartments homes above, dense residential and daytime demographics, well-established retail area in a core U-District shopping area.