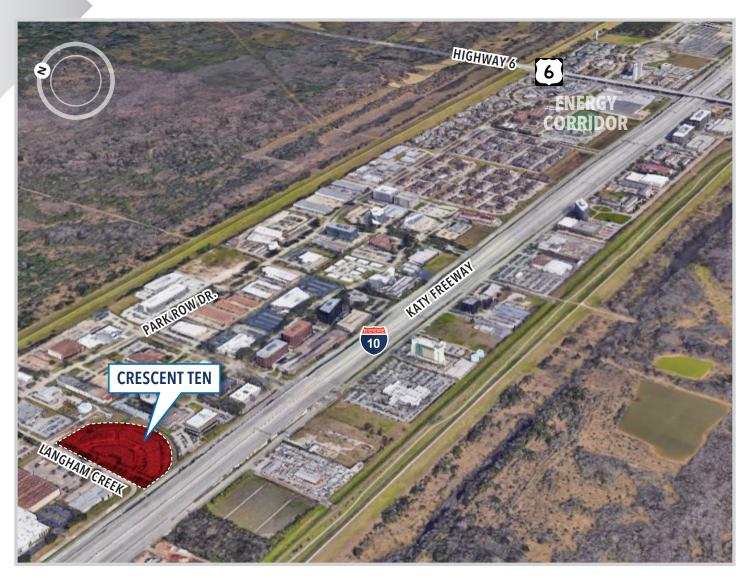

# OFFICE | WAREHOUSE SPACE FOR LEASE

# **CRESCENT TEN**

1306 LANGHAM CREEK | SUITE 312 | HOUSTON, TEXAS 77084

**CONTACT INFORMATION** 

CARTER THURMOND
713.490.3784
carter.thurmond@transwestern.com

**JUDE FILIPPONE** 713.270.3318

jude.filippone@transwestern.com

### **OFFICE | WAREHOUSE SPACE FOR LEASE**

# **CRESCENT TEN**

1306 LANGHAM CREEK | SUITE 312 | HOUSTON, TEXAS 77084



1900 West Loop South Suite 1300 Houston, Texas 77027



# **AERIAL MAP**

**SUITE 312: 6,125 SF** 



### **CONTACT INFORMATION**

### **CARTER THURMOND**

713.490.3784 carter.thurmond@transwestern.com

#### **JUDE FILIPPONE**

713.270.3318 jude.filippone@transwestern.com

The information provided herein was obtained from sources believed reliable; however, Transwestern makes no guarantees, warranties or representations as to the completeness or accuracy thereof. The presentation of this property is submitted subject to errors, omissions, change of price or conditions, prior sale or lease, or withdrawal without notice. Copyright © 2018 Transwestern.

### **OFFICE | WAREHOUSE SPACE FOR LEASE**

# **CRESCENT TEN**

1306 LANGHAM CREEK | SUITE 312 | HOUSTON, TEXAS 77084



1900 West Loop South Suite 1300 Houston, Texas 77027



# **FLOOR PLAN**

**SUITE 312: 6,125 SF** 

طيب

A project of

A