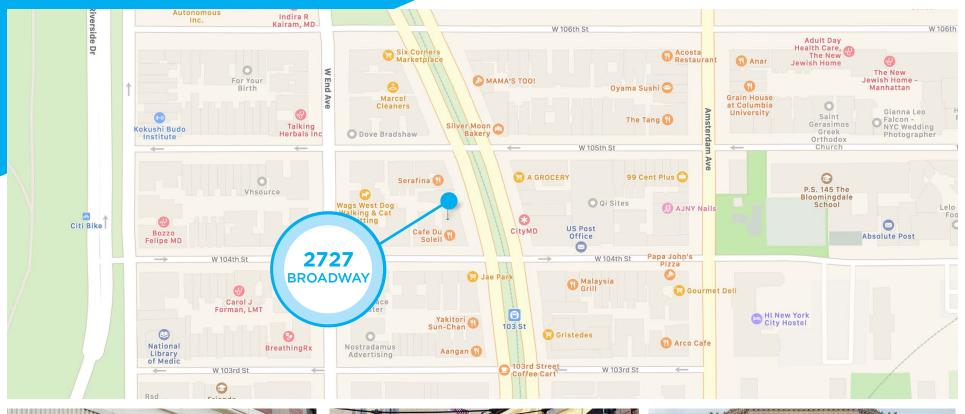

#### **NEIGHBORS**

Serafina • McDonald's • Café du Soleil • Ollie's • Ben & Jerry's • Papa John's Pizza • Tap A Keg • Duane Reade • Suba Pharmacy • Bank of America

• Cure Urgent Care • Straus Park • Riverside Park

#### **TRANSPORTATION**