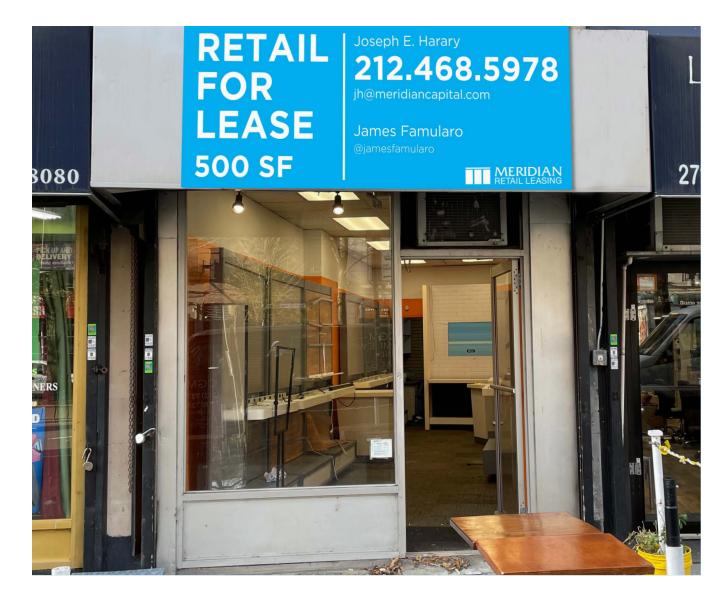

# **BROADWAY**

UPPER WEST SIDE, NEW YORK

Between West 104th and West 105<sup>th</sup> Streets

#### APPROXIMATE SIZE

500 SF

# **ASKING RENT**

\$5,500 per Month

## **FRONTAGE**

10 FT

### **COMMENTS**

- Former AT&T
- · Strong Retail Corridor
- Dense Residential Population
- Steps from the 1 Subway Line
- .5 Mile from Riverside Park
- Blocks from Columbia University