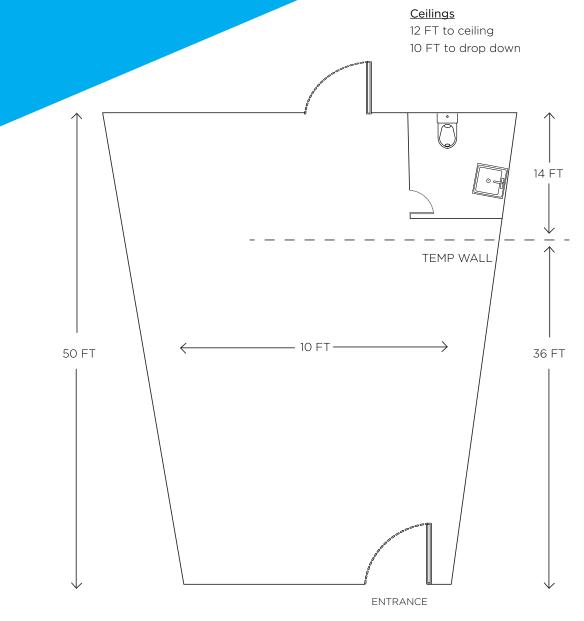

*

10 FT

### **COMMENTS**

- Former AT&T
- · Strong Retail Corridor
- Dense Residential Population
- Steps from the 1 Subway Line
- .5 Mile from Riverside Park
- Blocks from Columbia University

#### **NEIGHBORS**

Serafina • McDonald's • Café du Soleil • Ollie's • Ben & Jerry's • Papa John's Pizza • Tap A Keg • Duane Reade • Suba Pharmacy • Bank of America

• Cure Urgent Care • Straus Park • Riverside Park

#### **TRANSPORTATION**



# JAMES FAMULARO President

JOSEPH E. HARARY Associate

**TERM** 

Negotiable

**Immediate** 

**POSSESSION** 

jh@meridiancapital.com 212.468.5978







JAMES FAMULARO President JOSEPH E. HARARY Associate jh@meridiancapital.com 212.468.5978



JPPER WEST SIDE, NEW YORK  $\mid$  Between W 104 $^{
m th}$  and W 105 $^{
m th}$  Street

**RETAIL FOR LEASE** 



JAMES FAMULARO President JOSEPH E. HARARY Associate jh@meridiancapital.com 212.468.5978











# JAMES FAMULARO President

JOSEPH E. HARARY Associate jh@meridiancapital.com 212.468.5978