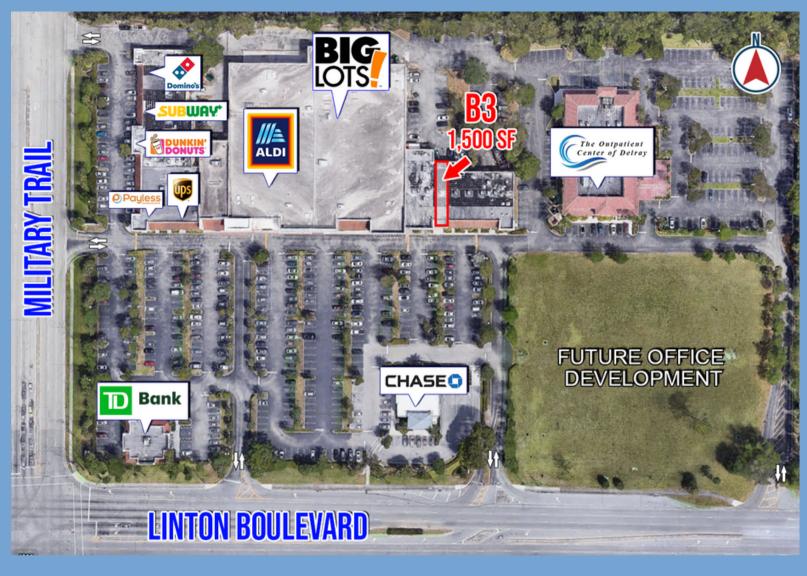

### THE PROPERTY

Delray Town Center is located on the NE corner of the heavily traveled intersection of Military Trail and Linton Boulevard. It provides excellent access, signage and visibility to both roads. The center is anchored by Big Lots and Aldi Food Market. The available space is 1,500 SF.

# HIGHLIGHTS

- Anchored by Big Lots and Aldi Food Market
- Chase and TD Bank on the out parcels
- Abundant parking
- Low operating expenses
- Excellent access, signage and visibility
- Heavily traveled north/south and east/west intersection
- Across the street from Delray Medical Center & Super Wal-Mart