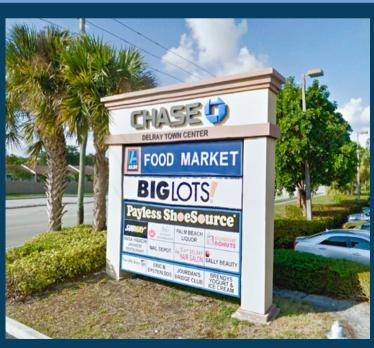

### THE PROPERTY

Delray Town Center is located on the NE corner of the heavily traveled intersection of Military Trail and Linton Boulevard. It provides excellent access, signage and visibility to both roads. The center is anchored by Big Lots and Aldi Food Market. The available space is 1,500 SF.

# HIGHLIGHTS

- Anchored by Big Lots and Aldi Food Market
- Chase and TD Bank on the out parcels
- Abundant parking
- Low operating expenses
- Excellent access, signage and visibility
- Heavily traveled north/south and east/west intersection
- Across the street from Delray Medical Center & Super Wal-Mart