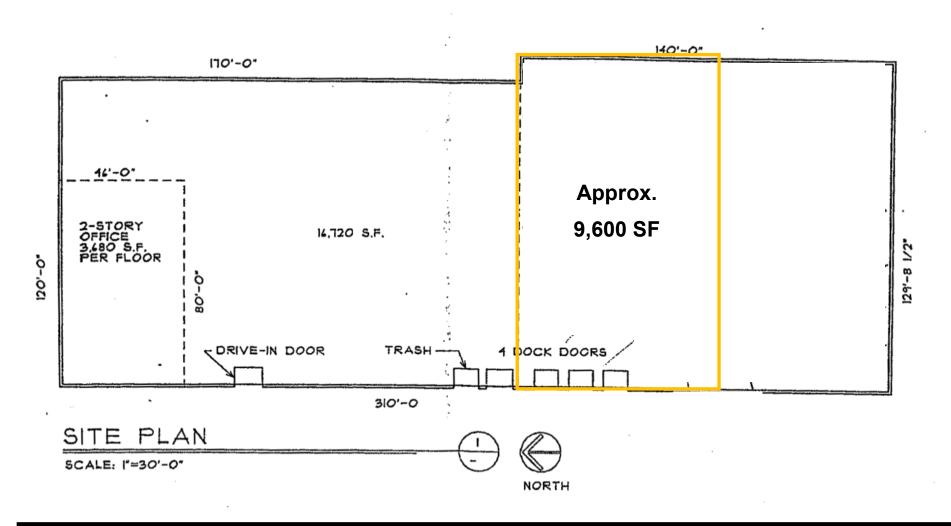

## **Property Highlights:**

- ◆ Approx. 9,600 SF
- Located in Lakeville's Airlake Industrial Park
- All Warehouse (no offices)
- Three (3) Docks
- \$6,000/month gross lease (including utilities)

DISCLAIMER: The information contained herein is deemed reliable but is not guaranteed. We have not verified its accuracy nor do we make any warranty or representation about it. You and your tax and legal advisors should conduct your own investigation of the property and transaction.

## **FLOOR PLAN**