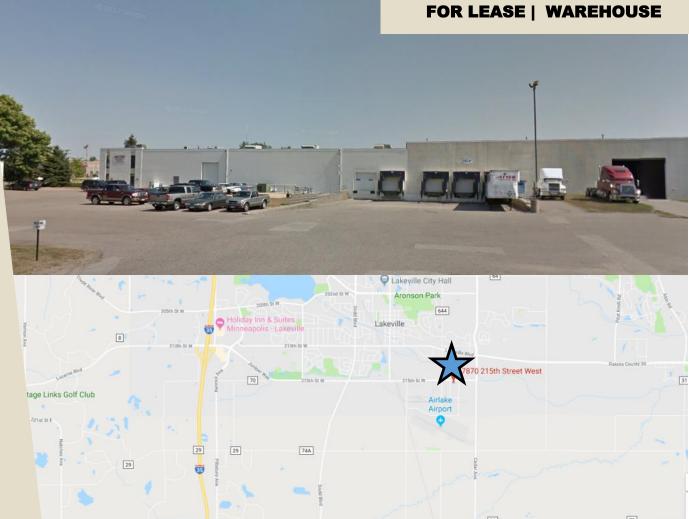

## CERRON PROPERTIES buy | sell | lease

**WAREHOUSE LEASE SPACE** 

7870 215TH STREET WEST, LAKEVILLE, MN 55044

7070 2131H SIREEI WESI, LAREVILLE, MN 330-

CERRON Commercial Properties, LLC 21476 Grenada Avenue Lakeville, MN 55044 CERRON.com

## **Property Highlights:**

- ◆ Approx. 9,600 SF
- Located in Lakeville's Airlake Industrial Park
- All Warehouse (no offices)
- Three (3) Docks
- \$6,000/month gross lease (including utilities)

DISCLAIMER: The information contained herein is deemed reliable but is not guaranteed. We have not verified its accuracy nor do we make any warranty or representation about it. You and your tax and legal advisors should conduct your own investigation of the property and transaction.