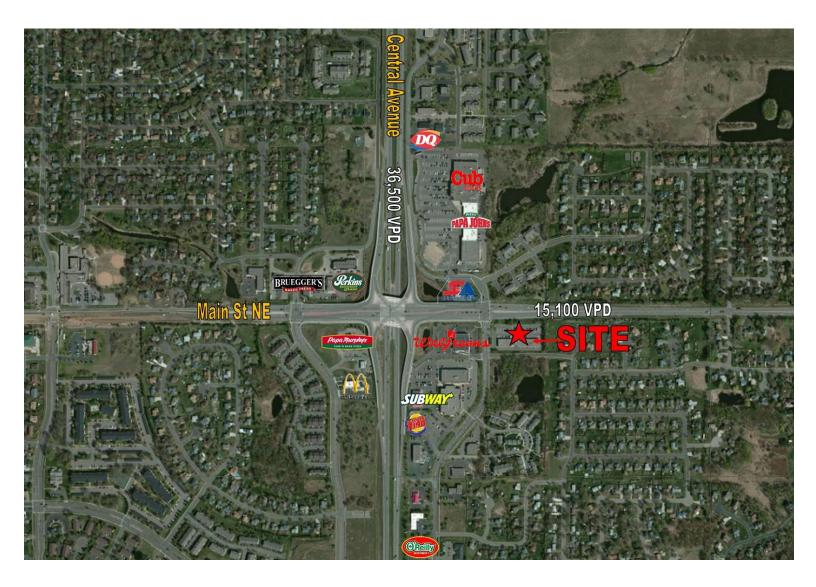

dvanced Veterinarian Care

Chiroway Chiropractic Care

Hair Designers

**Dental Office** 

20/20 Eye Clinic

New China Restaurant

Addie Lane Floral

Domino's

#### **TRAFFIC COUNTS**

MAIN STREET NE CENTRAL AVENUE 14,100 VPD 39,500 VPD

#### COMMENTS

- Northgate Square is well maintained and managed by a locally owned company offering efficient and effective customer service.

THIS INFORMATION HAS BEEN SECURED FROM SOURCES WE BELIEVE TO BE RELIABLE, BUT WE MAKE NO REPRESENTATIONS OR WARRANTIES, EXPRESSED OR IMPLIED, AS TO THE ACCURACY OF THE INFORMATION. REFERENCES TO SQUARE FOOTAGE OR AGE ARE APPROXIMATE. UPLAND HAS NOT REVIEWED OR VERIFIED THIS INFORMATION. BUYER MUST VERIFY THE INFORMATION AND BEARS 612.332.6600 ALL RISK FOR ANY INACCURACIES. NORTHGATE SQUARE | BLAINE, MN | PAGE 2





THIS INFORMATION HAS BEEN SECURED FROM SOURCES WE BELIEVE TO BE RELIABLE, BUT WE MAKE NO REPRESENTATIONS OR WARRANTIES, EXPRESSED OR IMPLIED, AS TO THE ACCURACY OF THE INFORMATION. REFERENCES TO SQUARE FOOTAGE OR AGE ARE APPROXIMATE. UPLAND HAS NOT REVIEWED OR VERIFIED THIS INFORMATION. BUYER MUST VERIFY THE INFORMATION AND BEARS 612.332.6600 ALL RISK FOR ANY INACCURACIES. NORTHGATE SQUARE | BLAINE, MN | PAGE 3





THIS INFORMATION HAS BEEN SECURED FROM SOURCES WE BELIEVE TO BE RELIABLE, BUT WE MAKE NO REPRESENTATIONS OR WARRANTIES, EXPRESSED OR IMPLIED, AS TO THE ACCURACY OF THE INFORMATION. REFERENCES TO SQUARE FOOTAGE OR AGE ARE APPROXIMATE. UPLAND HAS NOT REVIEWED OR VERIFIED THIS INFORMATION. BUYER MUST VERIFY THE INFORMATION AND BEARS 612.332.6600 ALL RISK FOR ANY INACCURACIES. NO