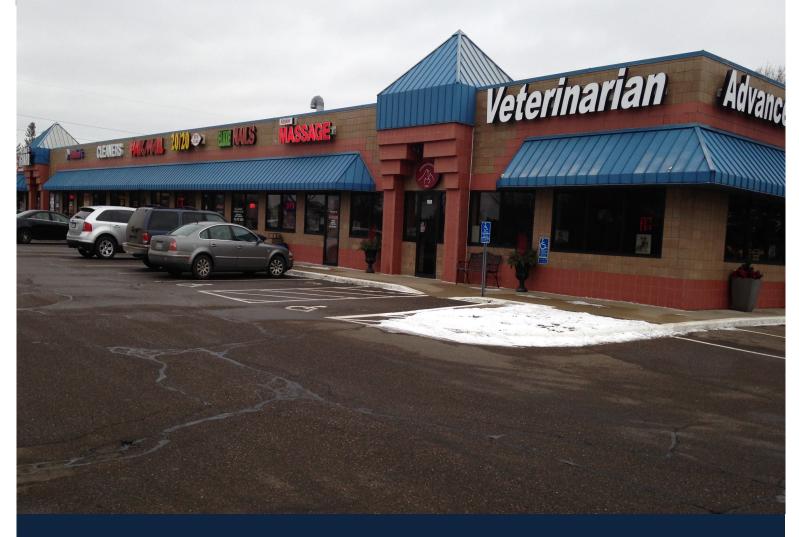

# FOR LEASE NORTHGATE SQUARE LAST SPACE REMAINING

1500 125th Avenue NE | Blaine, MN | 55449

## Retail Space Available For Lease In Blaine

#### COMMENTS

- This Blaine market, bustling with young families, has attracted almost every national and regional retailer from Cub Foods, Target, Walgreens, Foss Swim School, X-Treme Fitness, Super America, to Menards, and quick service from Wendy's, Taco John's, Chipotle and Caribou Coffee!!! Blaine is also home to the National Sports Center, which hosts a multitude of events for teams and schools all over the state.

Northgate Square has attracted national businesses including Pak Mail and Domino's Pizza, and strong local retailers, including dry cleaners, hair salon, (which all have been tenants for 20 years), 20/20 Eye clinic, nails and recently we have added a wonderful floral.