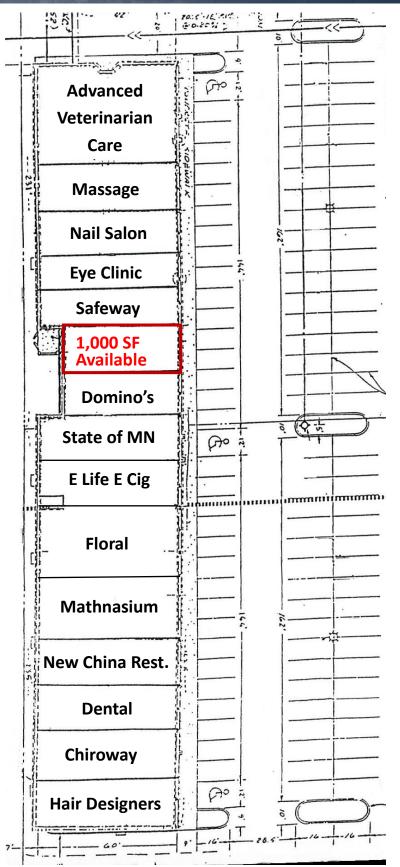

#### **PROPERTY INFORMATION**

| Address              | 1500 125th Avenue NE |
|----------------------|----------------------|
| CITY, STATE          | Blaine, MN           |
| Building Size        | 19,812 SF            |
| YEAR BUILT           | 1990                 |
| LOT SIZE             | 2.60 Acres           |
| SPACE AVAILABLE      | 1,000 SF             |
| ASKING RENT          | \$18.00 PSF Net      |
| САМ 2019 Еѕт.        | \$5.57 PSF           |
| RE TAXES 2019 EST.   | \$3.91 PSF           |
| CAM & TAX TOTAL EST. | \$9.48 PSF           |
| Parking              | 167 Spaces           |
| SIGNAGE              | Monument             |

#### **TENANTS**

Advanced Veterinarian Care

Chiroway Chiropractic Care

Hair Designers

**Dental Office** 

20/20 Eye Clinic

New China Restaurant

Addie Lane Floral

Domino's