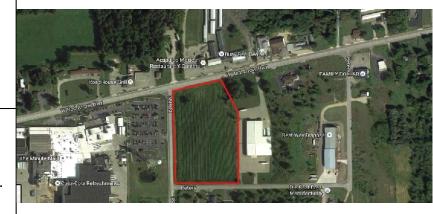

# **Overview:**

Beautiful 8.8 acre parcel located adjacent to Coca Cola. Highly visible and would be very easy to develop. All utilities run to this parcel and nothing needs to be cleared before building.

# Paw Paw Middle Schoo Johnson Rd Coca-Cola Refreshments Peters Paw Paw Middle Schoo Peters Paw Paw Middle Schoo Map data ©2016 Google

# Information:

County: Van Buren

Municipality: Paw Paw Township

Total Acres: 8.80 Acres
Recommended Use: Vacant Land

Between Streets: 38th & Kasper Drive

Street Type: Paved

Sewer / Water: Public / Public
Utilities Attached: Gas and Electric
Utilities Available: All Public Utilities
RE Taxes / Year: \$787.11 / 2015