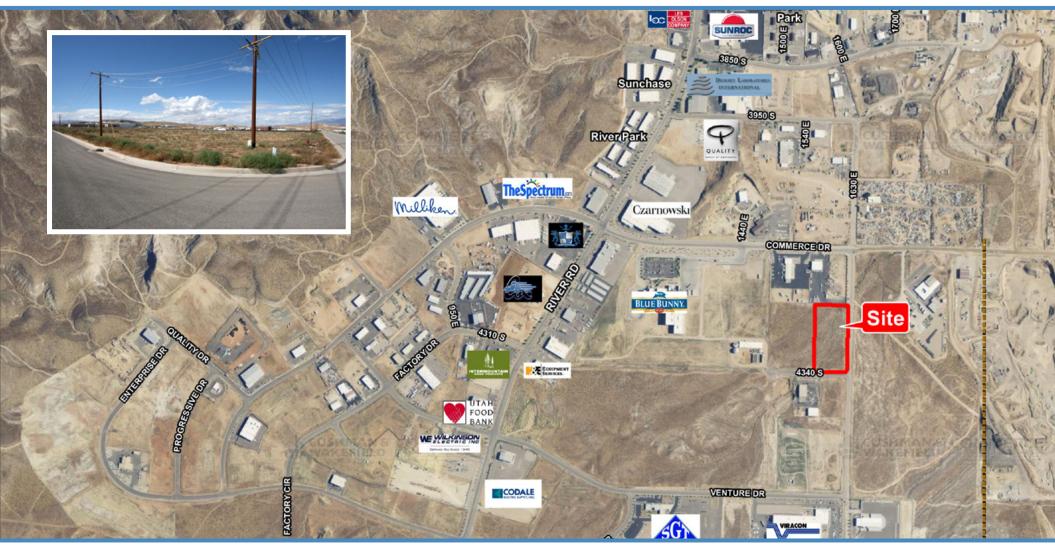

# APPROX. 1600 EAST 4340 SOUTH CIRCLE ST. ST. GEORGE, UTAH

FOR SALE

5.6± ACRES

## FT. PIERCE 53

### **PROPERTY FEATURES**

- \$728,000 (\$130,000/acre) • Sales Price:
- Site: 5.6± acres
- Located in Ft. Pierce, the area's premier industrial park
- 7.54± acre adjacent parcel also available for 13.15± acre size
- Zoned M-1, manufacturing

### TOM CALLISTER

435.986.4709 tcallister@comre.com • EDA designated parcel

- Near new airport
- 8 minutes to I-15 and 15 minutes to new airport
- Cheapest power area in the state