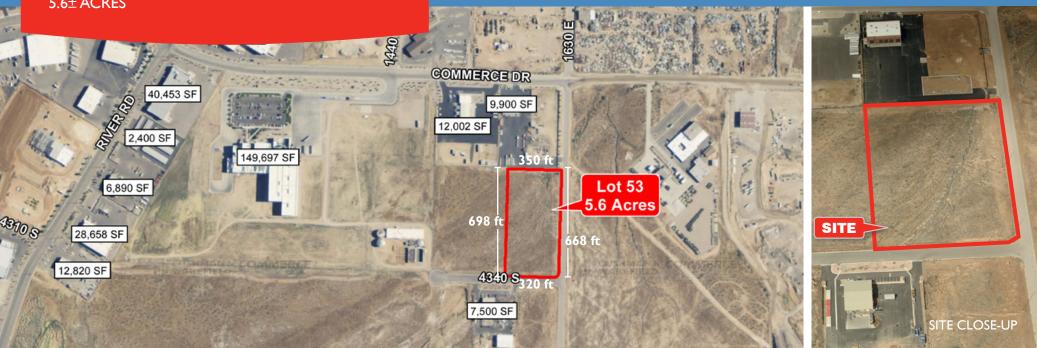

# APPROX. 1600 EAST 4340 SOUTH CIRCLE ST. ST. GEORGE, UTAH

FOR SALE

5.6± ACRES

## FT. PIERCE 53

### **PROPERTY FEATURES**

- \$728,000 (\$130,000/acre) • Sales Price:
- Site: 5.6± acres
- Located in Ft. Pierce, the area's premier industrial park
- 7.54± acre adjacent parcel also available for 13.15± acre size
- Zoned M-1, manufacturing