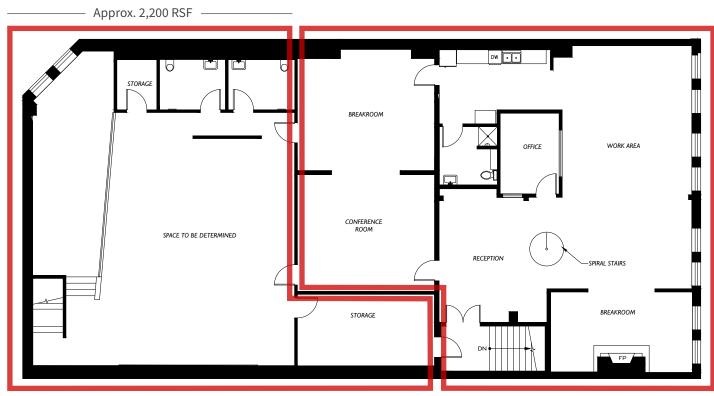

## The Ballard Annex Building

5410 Ballard Ave, Seattle WA

4,415 RSF

Option to demise the 2nd floor to approximately 2,200 RSF

The Ballard Annex Building 4,415 RSF on Floor 2 Option to demise the 2nd floor to approx. 2,200 RSF