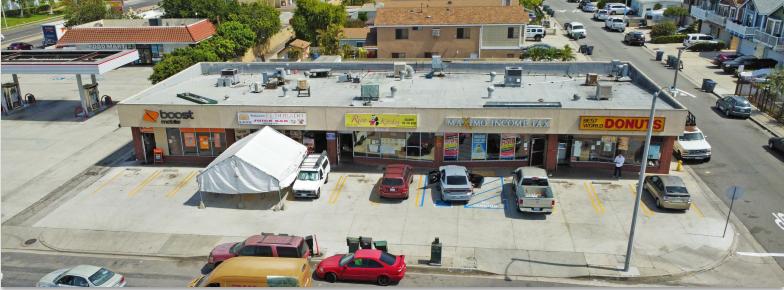

## SIGNALIZED CORNER RETAIL ENDCAP

23914 S Avalon Boulevard, Carson, CA 90745

### **PROPERTY FEATURES**

- Available for lease ±1,200 SF
- End cap on the corner of major cross streets
- Extensive Interior Buildout
- Existing business generate heavy customer traffic
- Great visibility from the street

### **AREA AMENITIES**

- Close proximity to the I-405 & I-110 Freeways
- Ample parking in both the front and back of the shopping center
- Daily traffic of ± 44,000 cars per day

| DEMOS          | 1 Mile                | 3 Mile   | 5 Mile   |
|----------------|-----------------------|----------|----------|
| Population     | 23,462                | 199,435  | 468,985  |
| Avg. HH Income | \$98,568              | \$88,589 | \$94,466 |
| Daytime Pop    | 18,800                | 160,089  | 378,442  |
| Traffic Count  | ± 33,718 cars per day |          |          |