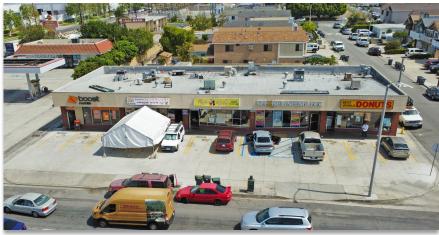

### **PROPERTY FEATURES**

- Available for lease ±1,200 SF
- End cap on the corner of major cross streets
- Extensive Interior Buildout
- Existing business generate heavy customer traffic
- Great visibility from the street