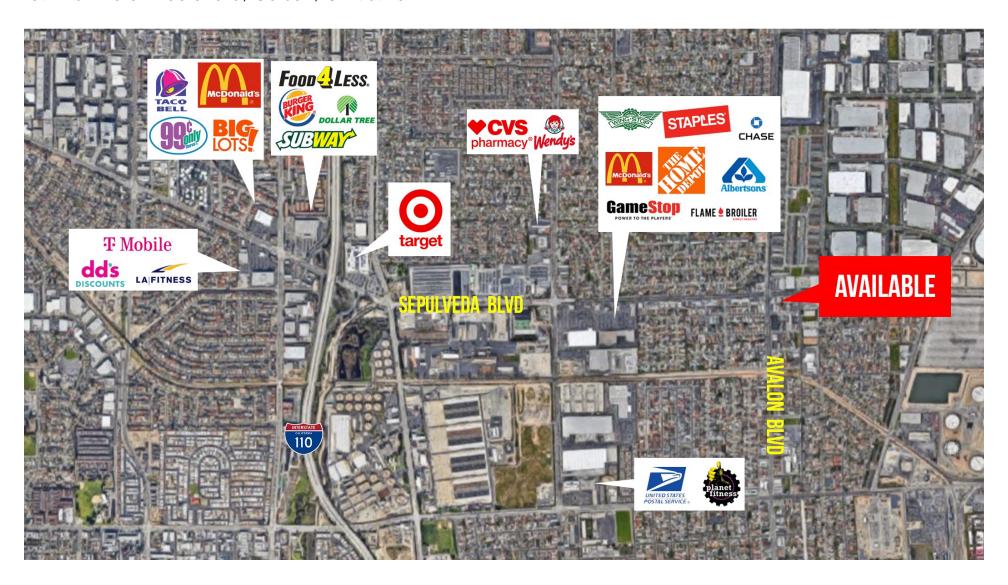

### **AREA AMENITIES**

- Close proximity to the I-405 & I-110 Freeways
- Ample parking in both the front and back of the shopping center
- Daily traffic of ± 44,000 cars per day

| DEMOS          | 1 Mile                | 3 Mile   | 5 Mile   |
|----------------|-----------------------|----------|----------|
| Population     | 23,462                | 199,435  | 468,985  |
| Avg. HH Income | \$98,568              | \$88,589 | \$94,466 |
| Daytime Pop    | 18,800                | 160,089  | 378,442  |
| Traffic Count  | ± 33,718 cars per day |          |          |