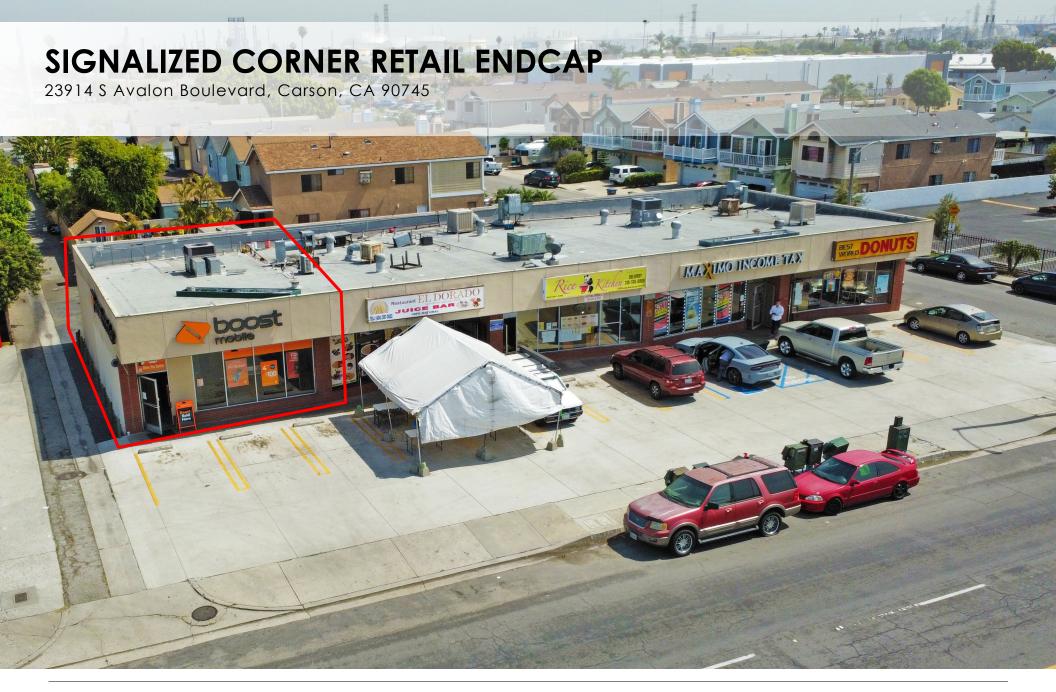

## SIGNALIZED CORNER RETAIL ENDCAP

23914 S Avalon Boulevard, Carson, CA 90745

### **PROPERTY FEATURES**

- Available for lease ±1,200 SF
- End cap on the corner of major cross streets
- Extensive Interior Buildout
- Existing business generate heavy customer traffic
- Great visibility from the street

### **AREA AMENITIES**

- Close proximity to the I-405 & I-110 Freeways
- Ample parking in both the front and back of the shopping center
- Daily traffic of ± 44,000 cars per day

| DEMOS          | 1 Mile                | 3 Mile   | 5 Mile   |
|----------------|-----------------------|----------|----------|
| Population     | 23,462                | 199,435  | 468,985  |
| Avg. HH Income | \$98,568              | \$88,589 | \$94,466 |
| Daytime Pop    | 18,800                | 160,089  | 378,442  |
| Traffic Count  | ± 33,718 cars per day |          |          |