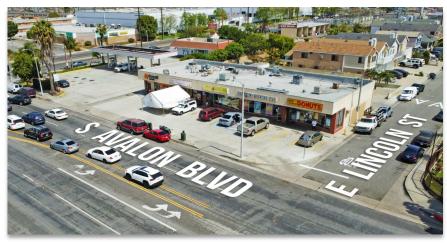

### **PROPERTY FEATURES**

- Available for lease ±1,200 SF
- End cap on the corner of major cross streets
- Extensive Interior Buildout
- Existing business generate heavy customer traffic
- Great visibility from the street

### **AREA AMENITIES**

- Close proximity to the I-405 & I-110 Freeways
- Ample parking in both the front and back of the shopping center
- Daily traffic of ± 44,000 cars per day

| DEMOS          | 1 Mile                | 3 Mile   | 5 Mile   |
|----------------|-----------------------|----------|----------|
| Population     | 23,462                | 199,435  | 468,985  |
| Avg. HH Income | \$98,568              | \$88,589 | \$94,466 |
| Daytime Pop    | 18,800                | 160,089  | 378,442  |
| Traffic Count  | ± 33,718 cars per day |          |          |