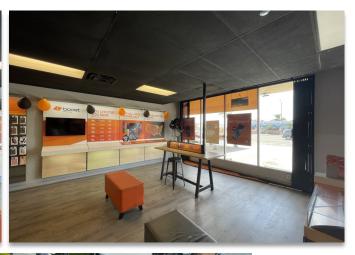

### **PROPERTY FEATURES**

- Available for lease ±1,200 SF
- End cap on the corner of major cross streets
- Extensive Interior Buildout
- Existing business generate heavy customer traffic
- Great visibility from the street