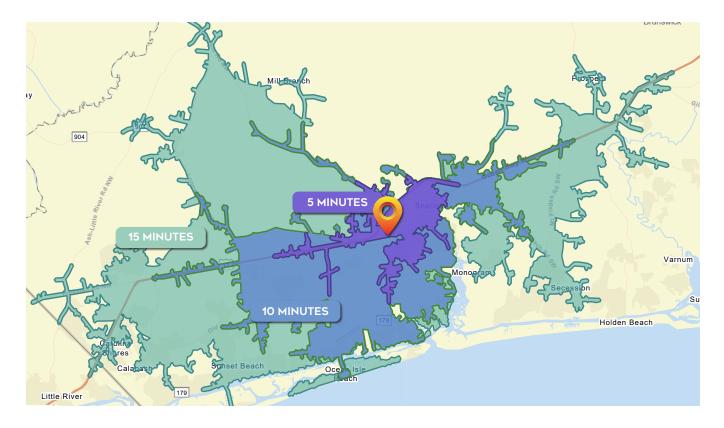

#### **VACANT LAND FOR SALE - SHALLOTTE**

**TYLER PEGG** 910 512 3550 tyler.pegg@scpcommercial.com cody.cress@scpcommercial.com

**CODY CRESS** 910 409 8421

| DEMOGRAPHICS      | <b>5 MINUTES</b> | <b>10 MINUTES</b> | <b>15 MINUTES</b> |
|-------------------|------------------|-------------------|-------------------|
| Total Population  | 2,718            | 14,176            | 34,891            |
| Households        | 1,051            | 6,315             | 16,172            |
| Average HH Size   | 2.55             | 2.21              | 2.14              |
| Median Age        | 47.3             | 54.1              | 57.4              |
| Median HH Income  | \$61,314         | \$69,005          | \$67,832          |
| Average HH Income | \$83,468         | \$95,000          | \$91,374          |
| Per Capita Income | \$35,051         | \$42,464          | \$42,411          |