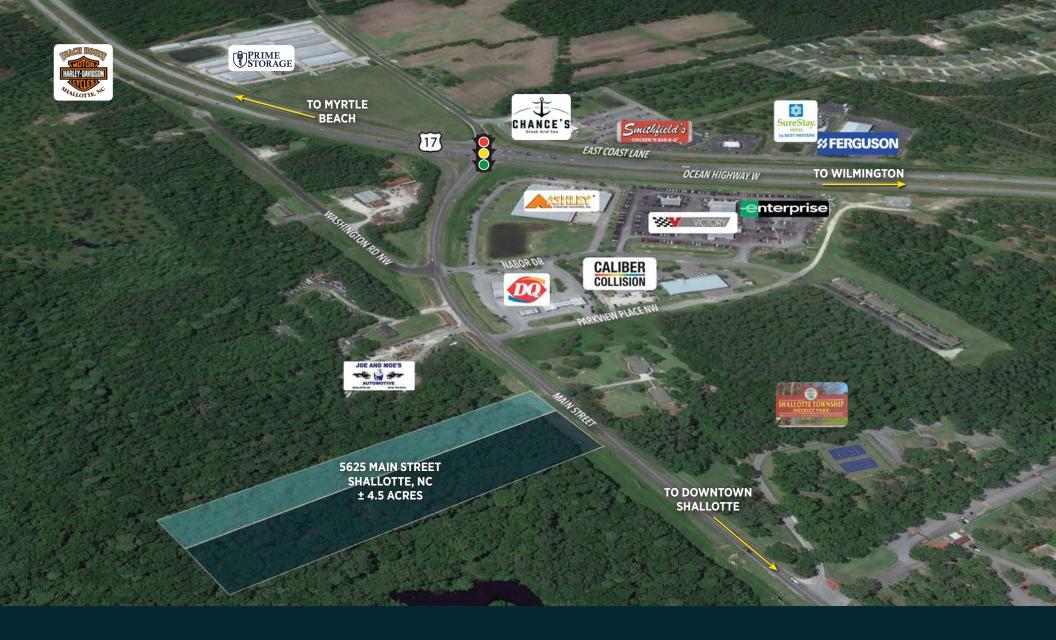

LAND FOR SALE: Two adjacent parcels totaling approximately 4.5 acres located at 5625 Main Street in the Town of Shallotte. The broad Zoning District HB (Highway Business) is established in which the principal use of land is for the retailing of durable goods, provision of commercial services to industrial areas and the provision of services. The two parcels provide approximately 250ft of road frontage on Main St (Hwy 17 Business) offering retail visibility for approximately 10,000 cars per day.

These parcels are within 1,500 ft of the traffic light signal of Highway 17 and Main Street in Shallotte. Nearby Businesses include Smithfields Chicken 'N BBQ, Victory Chrysler, Dodge, Jeep and Ram, Dairy Queen, Ashley Furniture Home Store, Best Western, Prime Storage, Food Lion, Brunswick County Emergency Medical, Beach House Harley Davidson and Shallotte Park.