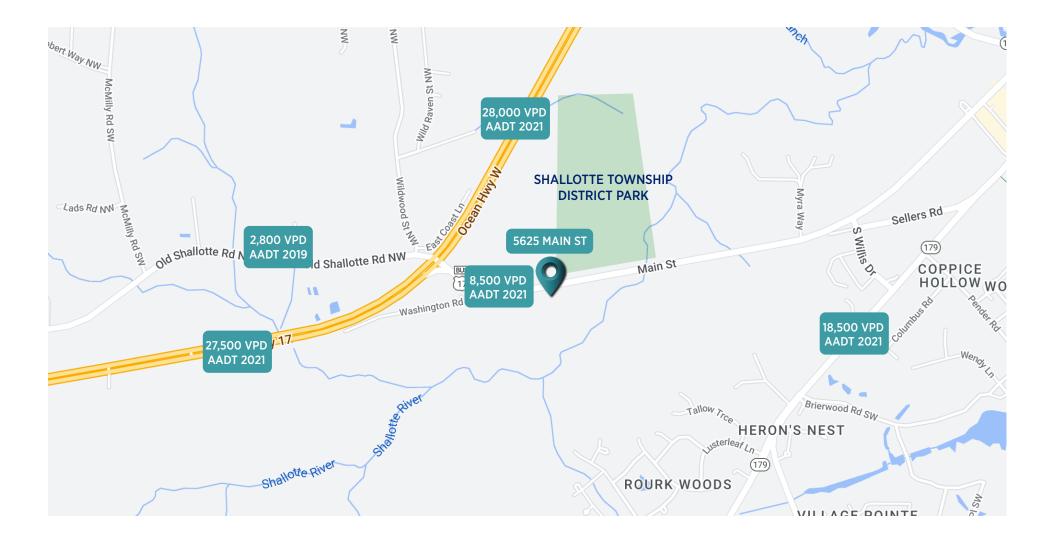

LAND FOR SALE: Two adjacent parcels totaling approximately 4.5 acres located at 5625 Main Street in the Town of Shallotte. The broad Zoning District HB (Highway Business) is established in which the principal use of land is for the retailing of durable goods, provision of commercial services to industrial areas and the provision of services. The two parcels provide approximately 250ft of road frontage on Main St (Hwy 17 Business) offering retail visibility for approximately 10,000 cars per day.

#### PROPERTY HIGHLIGHTS

- Average Daily Traffic Counts of 10,000
- Fastest growing county in North Carolina

\*The land acreage and/or building square footage was obtained from the County's Geographical Information System or other electronic resources. For exact square footage and/or acreage, we recommend that prior to purchase, a prospective Buyer/Tenant obtain a boundary survey or have the building measured professionally.