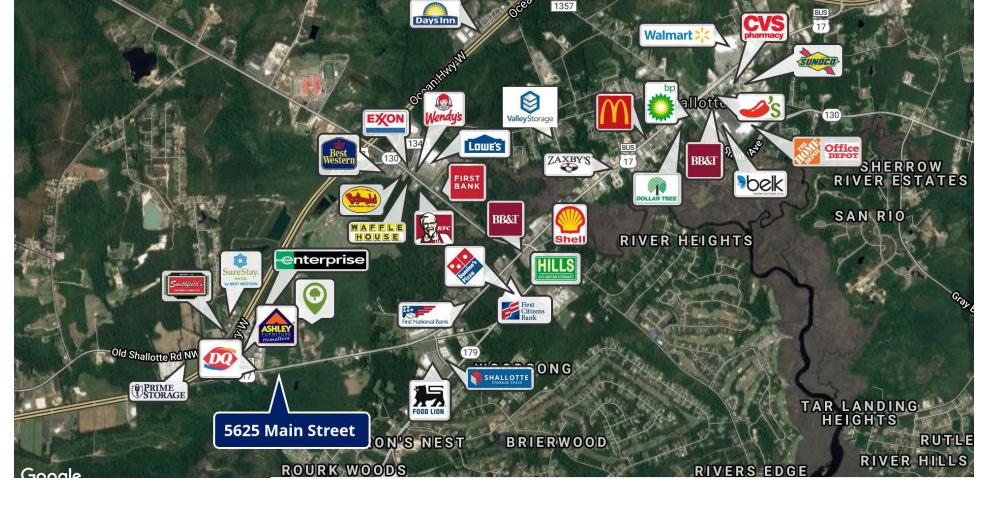

These parcels are within 1,500 ft of the traffic light signal of Highway 17 and Main Street in Shallotte. Nearby Businesses include Smithfields Chicken 'N BBQ, Victory Chrysler, Dodge, Jeep and Ram, Dairy Queen, Ashley Furniture Home Store, Best Western, Prime Storage, Food Lion, Brunswick County Emergency Medical, Beach House Harley Davidson and Shallotte Park.