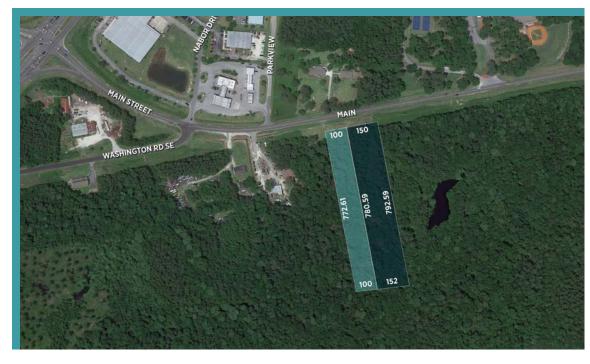

LAND FOR SALE: Two adjacent parcels totaling approximately 4.5 acres located at 5625 Main Street in the Town of Shallotte. The broad Zoning District HB (Highway Business) is established in which the principal use of land is for the retailing of durable goods, provision of commercial services to industrial areas and the provision of services. The two parcels provide approximately 250ft of road frontage on Main St (Hwy 17 Business) offering retail visibility for approximately 10,000 cars per day.

The Parcel ID's are as follows:

1970007002 consisting of +/- 1.8 Acres 1970007003 consisting of +/- 2.73 Acres

Total Acreage: +/- 4.5 Acres

Seller does not have a wetlands study for these properties.