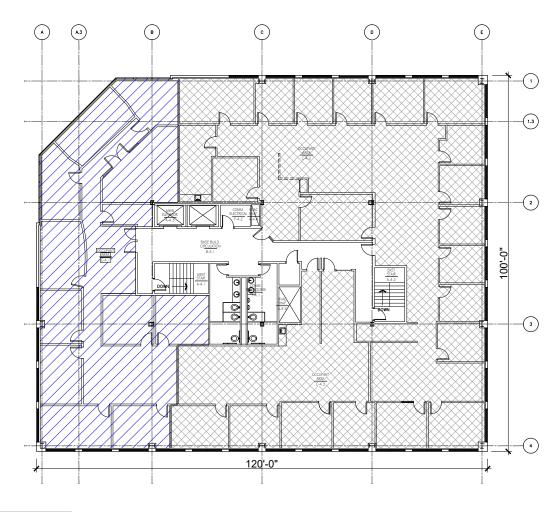

#### \$0.60

4TH FLOOR PLAN SCALE: 1/8"=1'-0"

1

| VACANCY BREAKDOWN |                 |                |  |
|-------------------|-----------------|----------------|--|
| HATCH             | TENANT/VACANCY  | SQUARE FOOTAGE |  |
|                   | VACANT          | 3,250 SQFT     |  |
|                   | EXISTING TENANT | N/A            |  |