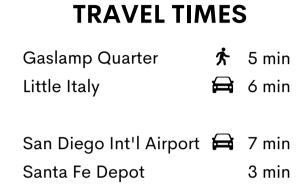

Spaces can be combined for a total of 10,082 SF

Sandblasted brick walls, floor-to-ceiling windows, 20' trussed ceilings

**LOCATION SUMMARY** 

Walking distance to restaurants and entertainment of Gaslamp Quarter & Ballpark District, San Diego Convention Center