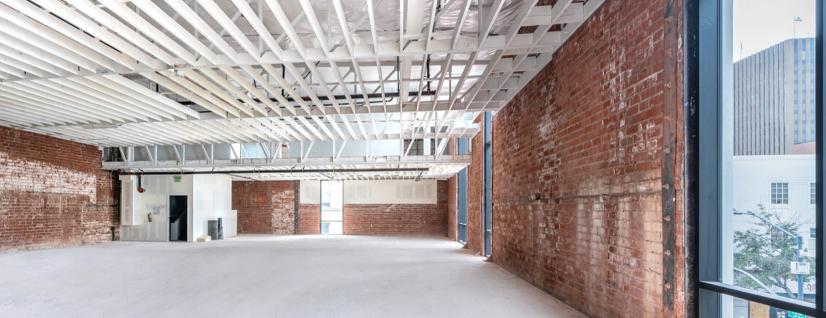

Spaces can be combined for a total of 10,082 SF

Sandblasted brick walls, floor-to-ceiling windows, 20' trussed ceilings

**LOCATION SUMMARY** 

Walking distance to restaurants and entertainment of Gaslamp Quarter & Ballpark District, San Diego Convention Center