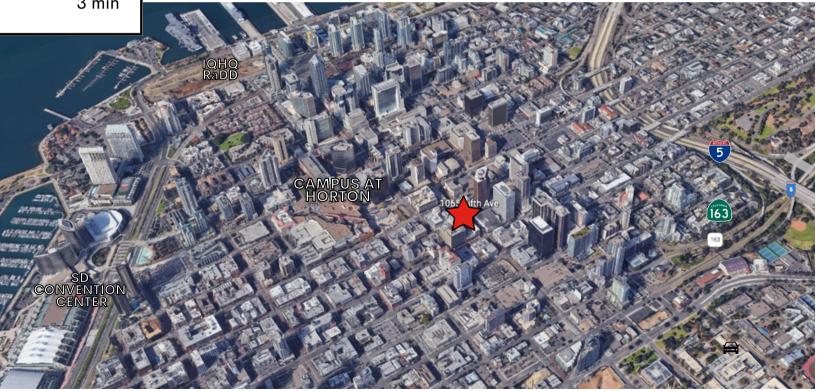

Spaces can be combined for a total of 10,082 SF

Sandblasted brick walls, floor-to-ceiling windows, 20' trussed ceilings

**LOCATION SUMMARY** 

Walking distance to restaurants and entertainment of Gaslamp Quarter & Ballpark District, San Diego Convention Center

I-5 and all major freeways nearby, immediate access to 5th Ave trolley station

Excellent proximity to major development projects, IQHQ's RaDD and the new Campus at Horton

CONTACT

Liza Strom | Lic. # 0124406 liza@stromcommercial.com