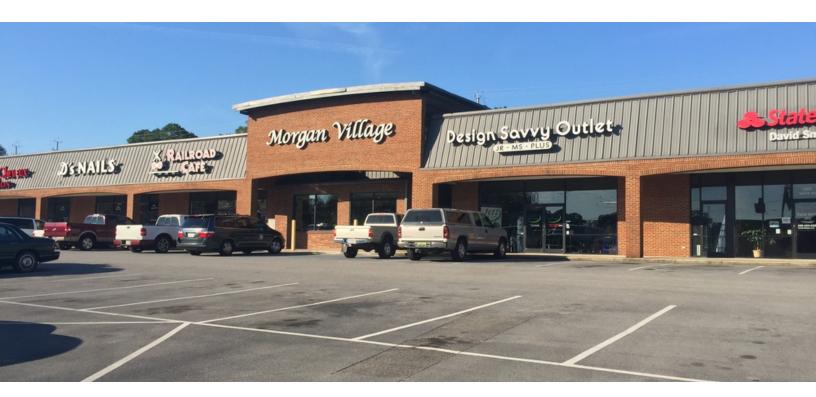

## FOR LEASE Morgan Village

1201 Lake Drive SE, Bessemer, AL 35022

## **PROPERTY HIGHLIGHTS**

- Located next to a Winn Dixie anchored center, Dairy Queen and across from Wendy's Hamburgers, and Arby's
- · Minutes from Hoover, Helena, McCalla
- · Easy access to the entire Greater Birmingham area
- Morgan Road is a heavily utilized artery connecting Bessemer, Helena, and growing Shelby County communities