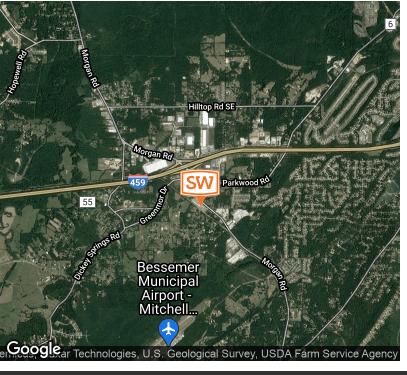

## **PROPERTY HIGHLIGHTS**

- Located next to a Winn Dixie anchored center, Dairy Queen and across from Wendy's Hamburgers, and Arby's
- · Minutes from Hoover, Helena, McCalla
- · Easy access to the entire Greater Birmingham area
- Morgan Road is a heavily utilized artery connecting Bessemer, Helena, and growing Shelby County communities