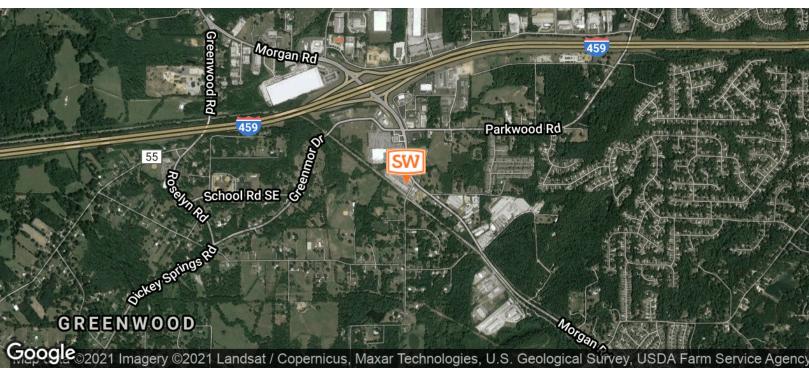

## **PROPERTY HIGHLIGHTS**

- Located next to a Winn Dixie anchored center, Dairy Queen and across from Wendy's Hamburgers, and Arby's
- · Minutes from Hoover, Helena, McCalla
- · Easy access to the entire Greater Birmingham area
- Morgan Road is a heavily utilized artery connecting Bessemer, Helena, and growing Shelby County communities