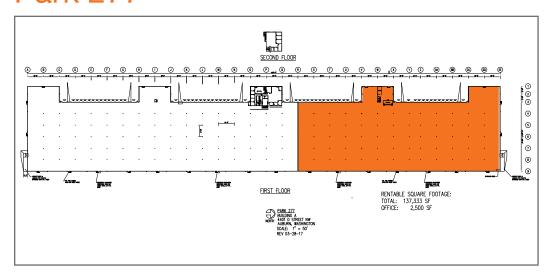

### **Park 277**

5002 D Street NW Building A Auburn, WA

Divisible

2,500 SF office

30' clear height

25 dock-high doors

5 pit levelers

3 grade-level doors

Column spacing 35 x 48

\$0.50/\$0.85 PSF, NNN \$0.157 NNN's (2017 est.)

High image/identity park

Excellent access off of SR-167

Available now