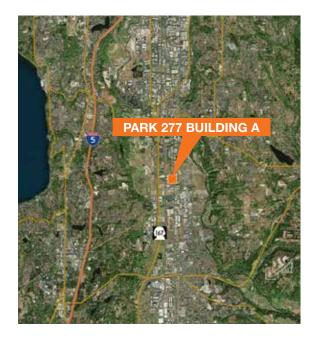

# For Lease

### **Park 277**

5002 D Street NW Building A Auburn, WA



Divisible

2,500 SF office

30' clear height

25 dock-high doors

5 pit levelers

3 grade-level doors

Column spacing 35 x 48

\$0.50/\$0.85 PSF, NNN \$0.157 NNN's (2017 est.)

High image/identity park

Excellent access off of SR-167

Available now



#### Location



#### Contact

Chris Corr, SIOR 206.248.7324 ccorr@kiddermathews.com

Matt Wood, SIOR 206.248.7306 mwood@kiddermathews.com

# For Lease

### **Park 277**





#### Contact

Chris Corr, SIOR 206.248.7324 ccorr@kiddermathews.com Matt Wood, SIOR 206.248.7306 mwood@kiddermathews.com