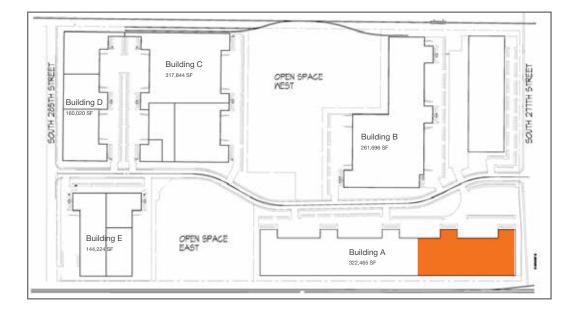

### **Park 277**

5002 D Street NW Building A Auburn, WA

Divisible

2,500 SF office

30' clear height

25 dock-high doors

5 pit levelers

3 grade-level doors

Column spacing 35 x 48

\$0.50/\$0.85 PSF, NNN \$0.157 NNN's (2017 est.)

High image/identity park

Excellent access off of SR-167

Available now