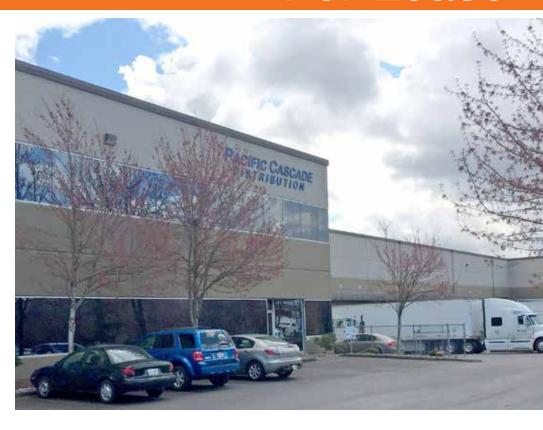

### **Park 277**

5002 D Street NW Building A Auburn, WA

Divisible

2,500 SF office

30' clear height

25 dock-high doors

5 pit levelers

3 grade-level doors

Column spacing 35 x 48

\$0.50/\$0.85 PSF, NNN \$0.157 NNN's (2017 est.)

High image/identity park

Excellent access off of SR-167

Available now