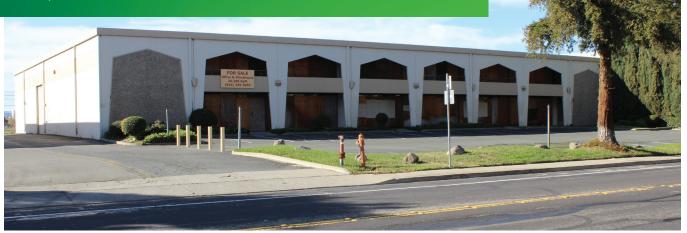

# STAND-ALONE INDUSTRIAL BUILDING

5135-5141

**PORT CHICAGO HIGHWAY** 

Concord, CA

## **PROPERTY HIGHLIGHTS**

Rare opportunity to purchase a turnkey, standalone industrial property in North Concord Industrial Park.

- + +26,400 sf Office/Warehouse on 1.00 full AC of land designed for Single tenant or Multi-Tenant owners
- + Electrical needs replacement
- + 20' Clear height
- + Fenced Yard
- + Easily configured to single or multi-tenant property

## **PROPERTY PHOTOS & MAP**

© 2017 CBRE, Inc. This information has been obtained from sources believed reliable. We have not verified it and make no guarantee, warranty or representation about it. Any projections, opinions, assumptions or estimates used are for example only and do not represent the current or future performance of the property. You and your advisors should conduct a careful, independent investigation of the property to determine to your satisfaction the suitability of the property for your needs. Photos herein are the property of their respective owners and use of these images without the express written consent of the owner is prohibited. CBRE and the CBRE logo are service marks of CBRE, Inc. and/or its affiliated or related companies in the United States and other countries. All other marks displayed on this document are the property of their respective owners.