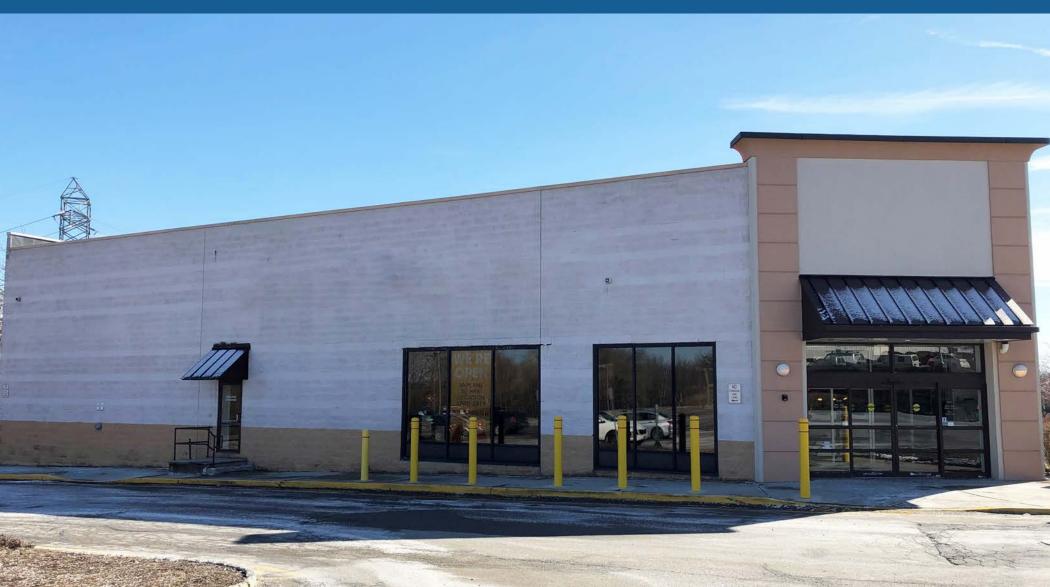

#### **HIGHLIGHTS**

30,000 SF freestanding building located in the center of Rockland County's major shopping corridor at a signalized corner intersection with fantastic visibility.

- 18' Ceiling Height
- 151 Parking Spots
- Upward expansion possibilities
- Signage available
- Immediate access to Route 59, Palisades Parkway, GSP & NY State Thruway

### **KATZ & ASSOCIATES**

SITE | LOCATION

6 HUTTON AVENUE NANUET, NY