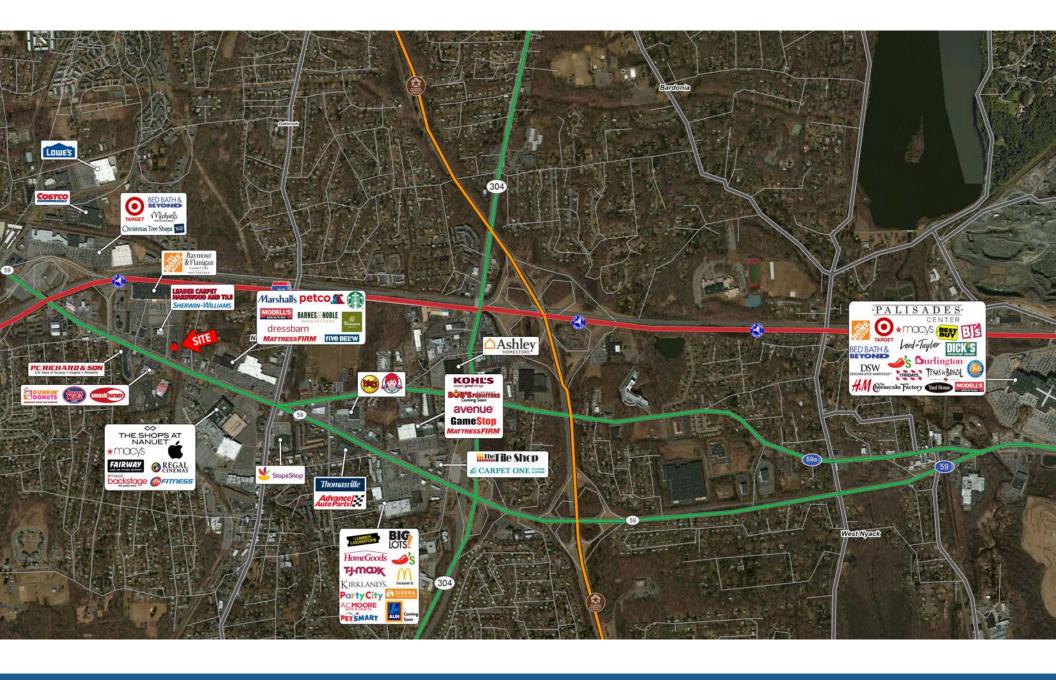

#### **HIGHLIGHTS**

30,000 SF freestanding building located in the center of Rockland County's major shopping corridor at a signalized corner intersection with fantastic visibility.

- 18' Ceiling Height
- 151 Parking Spots
- Upward expansion possibilities
- Signage available
- Immediate access to Route 59, Palisades Parkway, GSP & NY State Thruway

### **KATZ & ASSOCIATES**

SITE | LOCATION

6 HUTTON AVENUE NANUET, NY