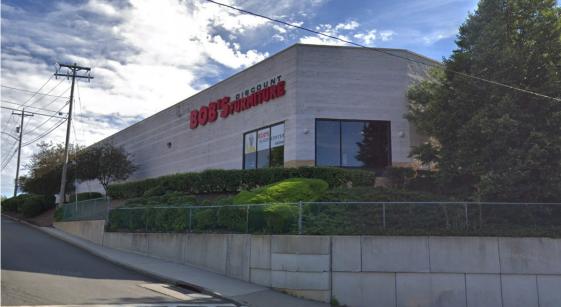

#### **HIGHLIGHTS**

30,000 SF freestanding building located in the center of Rockland County's major shopping corridor at a signalized corner intersection with fantastic visibility.

- 18' Ceiling Height
- 151 Parking Spots
- Upward expansion possibilities
- Signage available
- Immediate access to Route 59, Palisades Parkway, GSP & NY State Thruway

### **KATZ & ASSOCIATES**

SITE | LOCATION

6 HUTTON AVENUE NANUET, NY