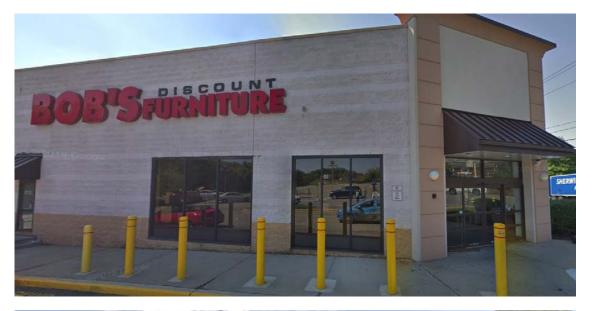

#### **HIGHLIGHTS**

30,000 SF freestanding building located in the center of Rockland County's major shopping corridor at a signalized corner intersection with fantastic visibility.

- 18' Ceiling Height
- 151 Parking Spots
- Upward expansion possibilities
- Signage available
- Immediate access to Route 59, Palisades Parkway, GSP & NY State Thruway

### **KATZ & ASSOCIATES**

SITE | LOCATION

6 HUTTON AVENUE NANUET, NY