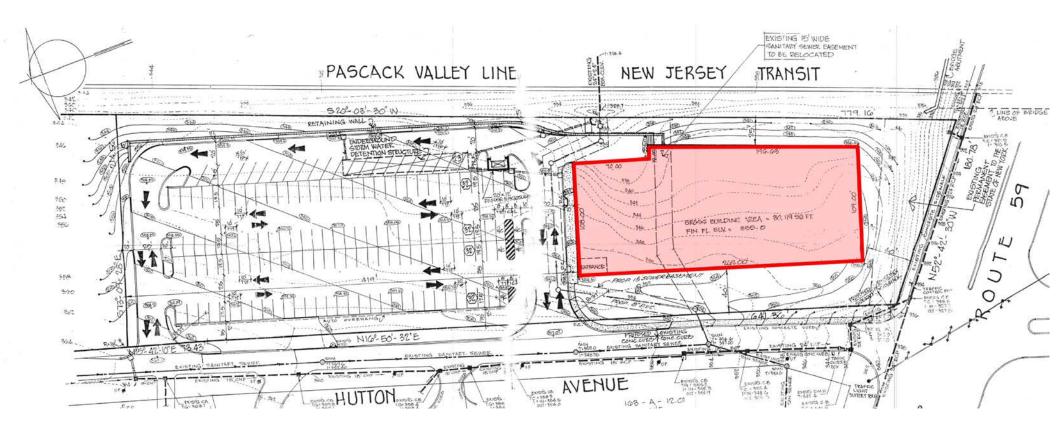

#### **HIGHLIGHTS**

30,000 SF freestanding building located in the center of Rockland County's major shopping corridor at a signalized corner intersection with fantastic visibility.

- 18' Ceiling Height
- 151 Parking Spots
- Upward expansion possibilities
- Signage available
- Immediate access to Route 59, Palisades Parkway, GSP & NY State Thruway

### **KATZ & ASSOCIATES**

SITE | LOCATION

6 HUTTON AVENUE NANUET, NY