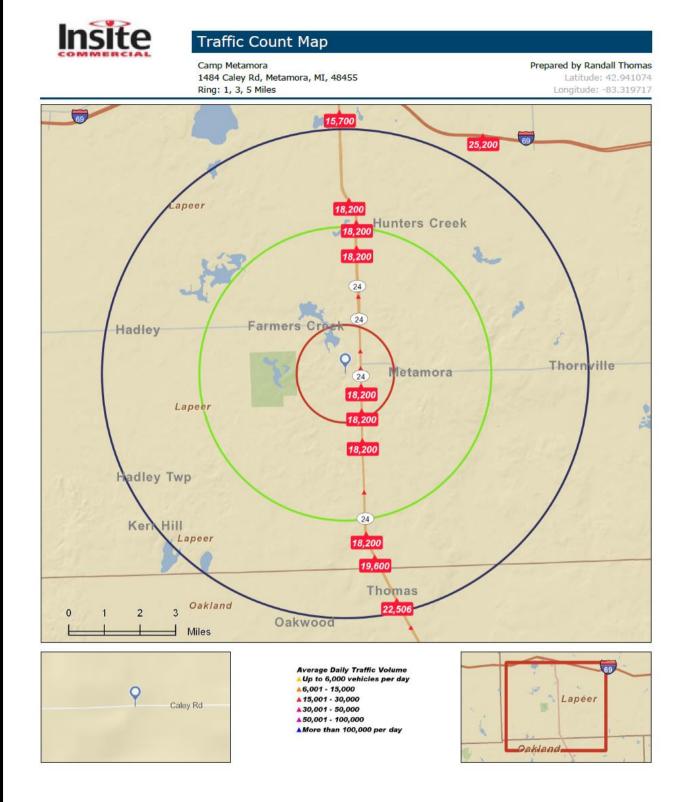

| Location:                | Camp Metamora<br>1484 Caley Road<br>Metamora, Michig                                                  | jan 48455                                                                                                                                                                                   |
|--------------------------|-------------------------------------------------------------------------------------------------------|---------------------------------------------------------------------------------------------------------------------------------------------------------------------------------------------|
| Total Land Size:         | 309 Acres                                                                                             |                                                                                                                                                                                             |
| Sale Price:              | \$4,414,000                                                                                           |                                                                                                                                                                                             |
| Utilities:               | Well, Septic, Gas                                                                                     |                                                                                                                                                                                             |
| Zoning:                  | RC - Recreational                                                                                     |                                                                                                                                                                                             |
| Demographics within<br>a |                                                                                                       |                                                                                                                                                                                             |
| 5 Mile Radius – 2012:    | Population:<br>Avg. household<br>Income:<br>Households:<br>Traffic Counts:                            | 10,413 Persons<br>\$81,083 Annually<br>4,215 Homes<br>18,200 on M-24                                                                                                                        |
| Comments:                | Camp Metamora<br>Michigan. The sit<br>septic as well as i<br>including; a priva<br>includes a Class ( | e is currently Girl Scout<br>located in Metamora,<br>te is serviced for well and<br>many other amenities<br>ate 20 acre lake which<br>C Dam, to control water<br>is being offered as vacant |