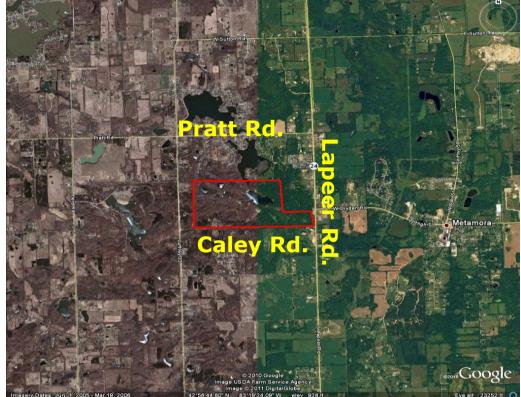

| Location:                | Camp Metamora<br>1484 Caley Road<br>Metamora, Michig                                                  | jan 48455                                                                                                                                                                                   |
|--------------------------|-------------------------------------------------------------------------------------------------------|---------------------------------------------------------------------------------------------------------------------------------------------------------------------------------------------|
| Total Land Size:         | 309 Acres                                                                                             |                                                                                                                                                                                             |
| Sale Price:              | \$4,414,000                                                                                           |                                                                                                                                                                                             |
| Utilities:               | Well, Septic, Gas                                                                                     |                                                                                                                                                                                             |
| Zoning:                  | RC - Recreational                                                                                     |                                                                                                                                                                                             |
| Demographics within<br>a |                                                                                                       |                                                                                                                                                                                             |
| 5 Mile Radius – 2012:    | Population:<br>Avg. household<br>Income:<br>Households:<br>Traffic Counts:                            | 10,413 Persons<br>\$81,083 Annually<br>4,215 Homes<br>18,200 on M-24                                                                                                                        |
| Comments:                | Camp Metamora<br>Michigan. The sit<br>septic as well as i<br>including; a priva<br>includes a Class ( | e is currently Girl Scout<br>located in Metamora,<br>te is serviced for well and<br>many other amenities<br>ate 20 acre lake which<br>C Dam, to control water<br>is being offered as vacant |