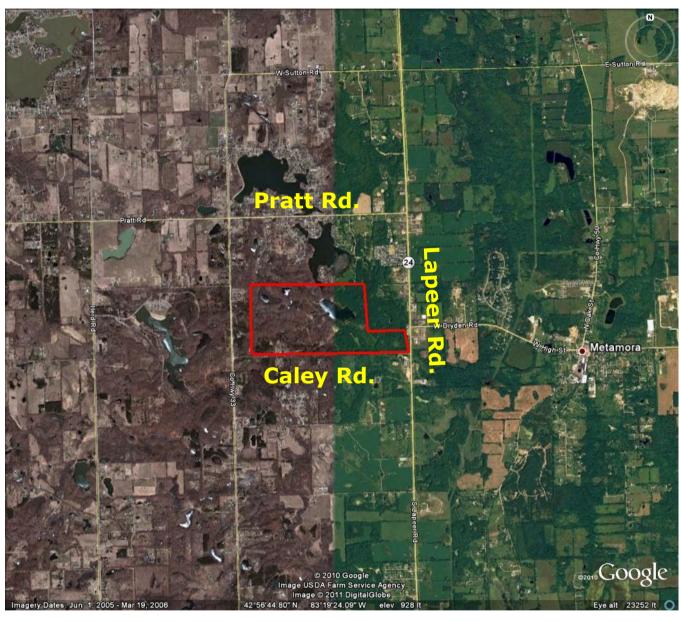

| Location:                | Camp Metamora<br>1484 Caley Road<br>Metamora, Michig                                                  | jan 48455                                                                                                                                                                                   |
|--------------------------|-------------------------------------------------------------------------------------------------------|---------------------------------------------------------------------------------------------------------------------------------------------------------------------------------------------|
| Total Land Size:         | 309 Acres                                                                                             |                                                                                                                                                                                             |
| Sale Price:              | \$4,414,000                                                                                           |                                                                                                                                                                                             |
| Utilities:               | Well, Septic, Gas                                                                                     |                                                                                                                                                                                             |
| Zoning:                  | RC - Recreational                                                                                     |                                                                                                                                                                                             |
| Demographics within<br>a |                                                                                                       |                                                                                                                                                                                             |
| 5 Mile Radius – 2012:    | Population:<br>Avg. household<br>Income:<br>Households:<br>Traffic Counts:                            | 10,413 Persons<br>\$81,083 Annually<br>4,215 Homes<br>18,200 on M-24                                                                                                                        |
| Comments:                | Camp Metamora<br>Michigan. The sit<br>septic as well as i<br>including; a priva<br>includes a Class ( | e is currently Girl Scout<br>located in Metamora,<br>te is serviced for well and<br>many other amenities<br>ate 20 acre lake which<br>C Dam, to control water<br>is being offered as vacant |