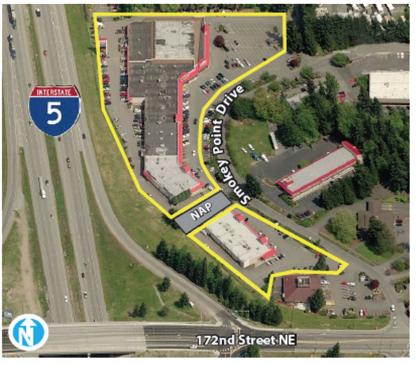

### **EXTENSIVE I-5 VISIBILITY AND FRONTAGE**

891 SF - 7,575 SF Available Rates starting at \$12.00 / SF, NNN

#### **FEATURES:**

- Many Space Types Available:
  - Former Dance Studio Ready for New Operator
  - Endcap with Drive-Thru (lots of plumbing)
  - Retail/warehouse with GL Loading
- Monument Signage on I-5 & 172nd Street
- Neighboring Anchors: Walmart, Safeway, Costco, Target, Best Buy, Lowe's, & Starbucks
- 102,000+ Cars per Day on I-5 (near 172nd Street NE)