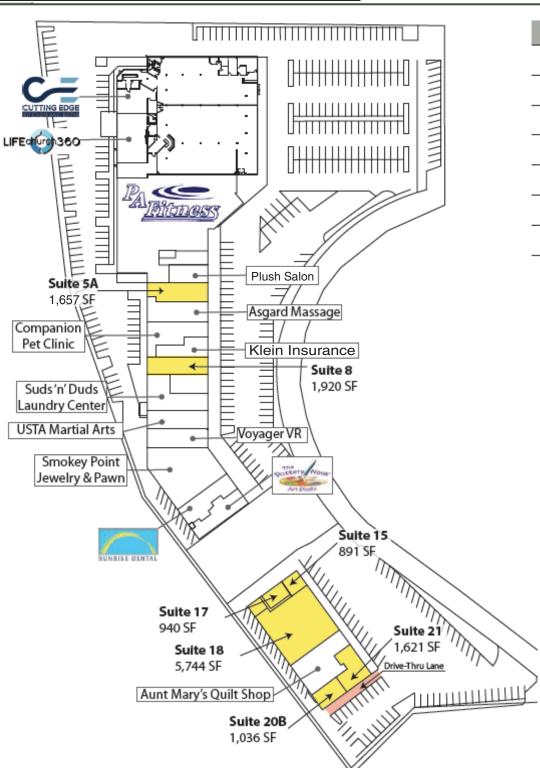

| Suite | Square Feet     | Contiguous         | Available |
|-------|-----------------|--------------------|-----------|
| 5A    | 1,657 <b>SF</b> |                    | NOW       |
| 8     | 1,920 SF        |                    | NOW       |
| 15    | 891 SF          | 1,781 SF -7,575 SF | NOW       |
| 17    | 940 SF          | 1,781 SF -7,575 SF | NOW       |
| 18    | 5,744 SF        | 7,575 SF           | NOW       |
| 20B   | 1,036 SF        | 2,657 SF           | 30 days   |
| 21    | 1,621 SF        | 2,657 SF           | NOW       |