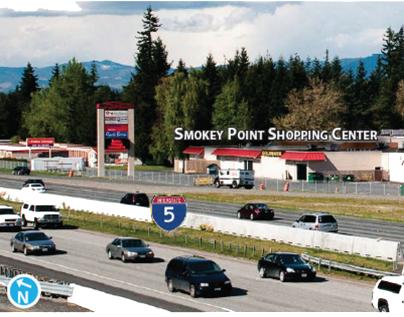

### **EXTENSIVE I-5 VISIBILITY AND FRONTAGE**

891 SF - 7,575 SF Available Rates starting at \$12.00 / SF, NNN

#### **FEATURES:**

- Many Space Types Available:
  - Former Dance Studio Ready for New Operator
  - Endcap with Drive-Thru (lots of plumbing)
  - Retail/warehouse with GL Loading
- Monument Signage on I-5 & 172nd Street
- Neighboring Anchors: Walmart, Safeway, Costco, Target, Best Buy, Lowe's, & Starbucks
- 102,000+ Cars per Day on I-5 (near 172nd Street NE)