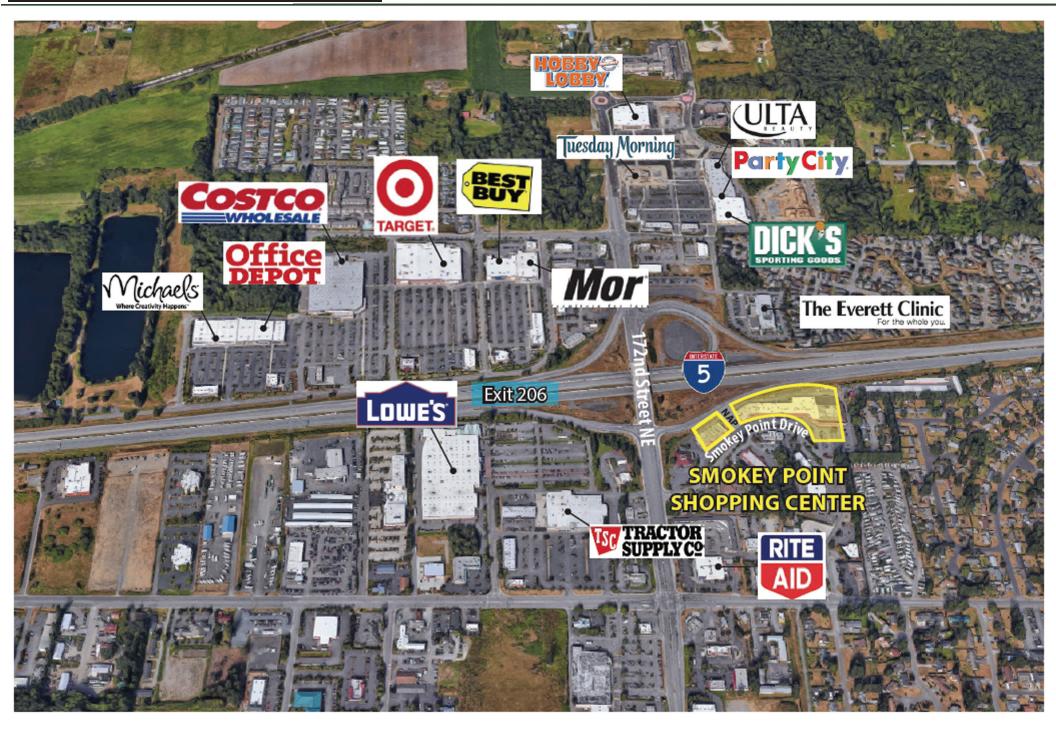

# **SMOKEY POINT SHOPPING CENTER**

### **EXTENSIVE I-5 VISIBILITY AND FRONTAGE**

891 SF - 7,575 SF Available Rates starting at \$12.00 / SF, NNN

#### **FEATURES:**

- Many Space Types Available:
  - Former Dance Studio Ready for New Operator
  - Endcap with Drive-Thru (lots of plumbing)
  - Retail/warehouse with GL Loading
- Monument Signage on I-5 & 172nd Street
- Neighboring Anchors: Walmart, Safeway, Costco, Target, Best Buy, Lowe's, & Starbucks
- 102,000+ Cars per Day on I-5 (near 172nd Street NE)