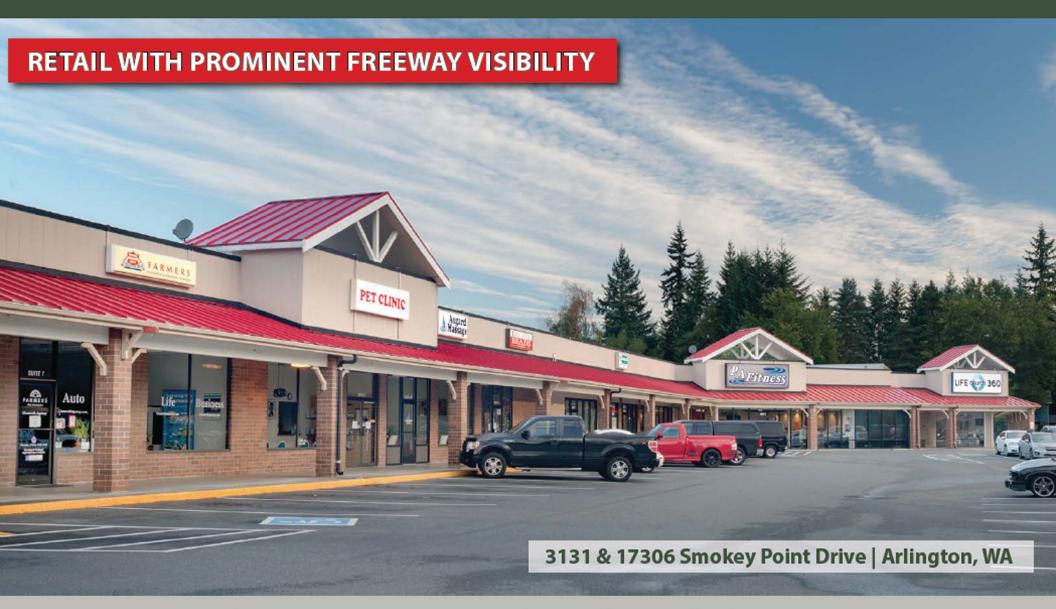

# **SMOKEY POINT SHOPPING CENTER**

### **EXTENSIVE I-5 VISIBILITY AND FRONTAGE**

891 SF - 7,575 SF Available Rates starting at \$12.00 / SF, NNN

#### **FEATURES:**

- Many Space Types Available:
  - Former Dance Studio Ready for New Operator
  - Endcap with Drive-Thru (lots of plumbing)
  - Retail/warehouse with GL Loading
- Monument Signage on I-5 & 172nd Street
- Neighboring Anchors: Walmart, Safeway, Costco, Target, Best Buy, Lowe's, & Starbucks
- 102,000+ Cars per Day on I-5 (near 172nd Street NE)