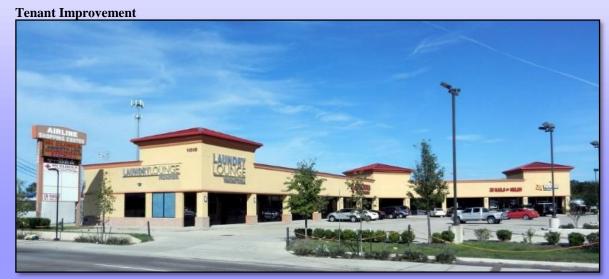

# Airline Plaza Retail Center

12,000 SF Building

Available From 979 SF Up to 4235 SF

\$ 20.00 PSF

\$ 5.00 NNN

\$ 15.00 PSF

**New Construction 6:1 Parking Ratio** 

**Tenant Improvement** 