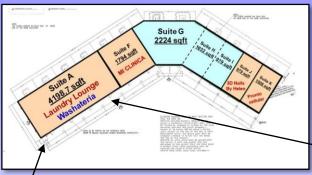

# Airline Plaza Retail Center

12,000 SF Building

Available From 979 SF Up to 4235 SF

\$ 20.00 PSF

\$ 5.00 NNN

\$ 15.00 PSF

**New Construction 6:1 Parking Ratio** 

**Tenant Improvement** 

Existing Tenants
Doctors Office
Airline Plaza Pharmacy
Pronto Cell Phone Store
Nail Salon
Laundry Lounge Washateria

# **Airline Plaza Retail Center**

12,000 SF Building

Available From 979 SF Up to 4235 SF

\$ 20.00 PSF

\$ 5.00 NNN

\$ 15.00 PSF

New Construction 6:1 Parking Ratio