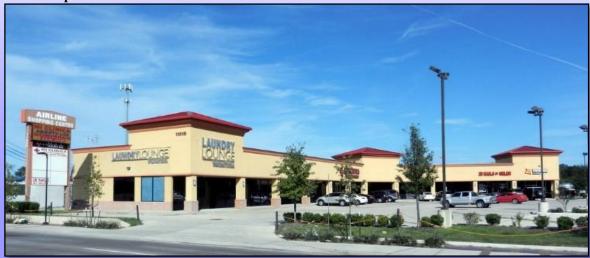

# Airline Plaza Retail Center

12,000 SF Building

Available From 979 SF Up to 4235 SF

\$ 20.00 PSF

\$ 5.00 NNN

\$ 15.00 PSF

**New Construction 6:1 Parking Ratio** 

**Tenant Improvement** 

# **Airline Plaza Retail Center**

12,000 SF Building

Available From 979 SF Up to 4235 SF

\$ 20.00 PSF

\$ 5.00 NNN

\$ 15.00 PSF

New Construction 6:1 Parking Ratio