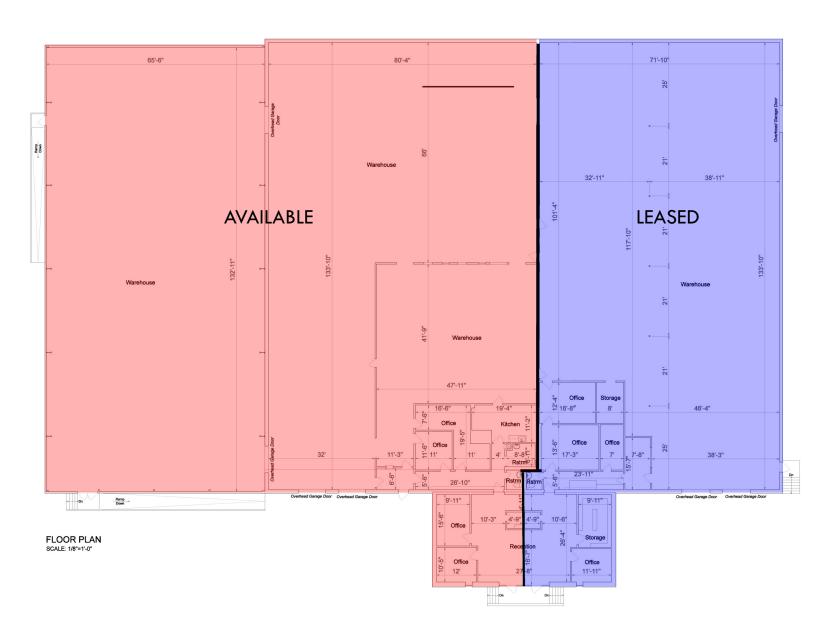

## For Lease: 19,956 square feet <u>2939 Andde L</u>ane, **Dallas, TX 75220**

INDUSTRIAL REAL ESTATE BROKERAGE

WWW.MERCER-COMPANY.COM

DETAILS

AVAILABLE FOR LEASE

- ♦Total SF: 19,956
- ♦ OFFICE SF: 4,500
- ♦ CLEAR HEIGHT: 14'
- ♦Dock Doors: 2