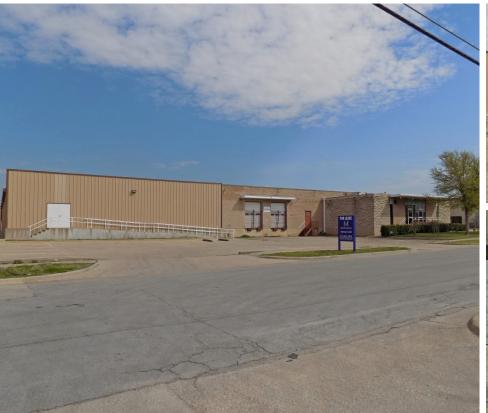

## For Lease: 19,956 square feet <u>2939 Andde L</u>ane, **Dallas, TX 75220**

INDUSTRIAL REAL ESTATE BROKERAGE

WWW.MERCER-COMPANY.COM

DETAILS

AVAILABLE FOR LEASE

- ♦Total SF: 19,956
- ♦ OFFICE SF: 4,500
- ♦ CLEAR HEIGHT: 14'
- ♦Dock Doors: 2