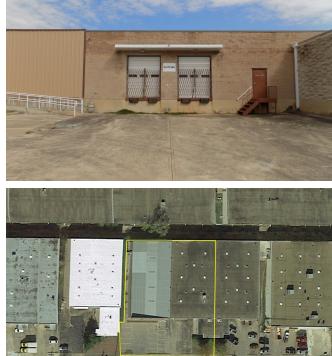

## For Lease: 19,956 square feet <u>2939 Andde L</u>ane, **Dallas, TX 75220**

INDUSTRIAL REAL ESTATE BROKERAGE

WWW.MERCER-COMPANY.COM

DETAILS

AVAILABLE FOR LEASE

- ♦Total SF: 19,956
- ♦ OFFICE SF: 4,500
- ♦ CLEAR HEIGHT: 14'
- ♦Dock Doors: 2