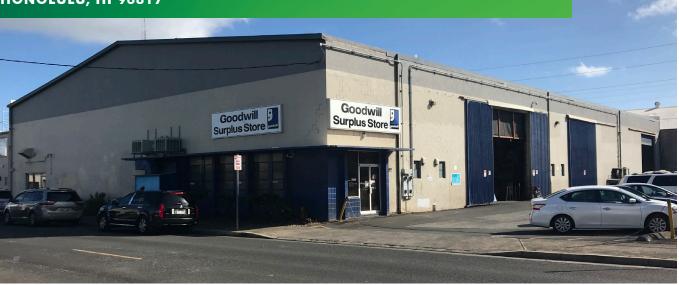

# KAPALAMA INDUSTRIAL SPACE

1297 KAUMUALII STREET HONOLULU, HI 96817

## **KAPALAMA WAREHOUSE SPACE**

| AVAILABLE | Anticipating December 9, 2019                               |
|-----------|-------------------------------------------------------------|
| ZONING    | IMX-1                                                       |
| SIZE      | Approx. 18,000 SF                                           |
| TERM      | Through August 31, 2021                                     |
| BASE RENT | \$0.75 PSF/MO                                               |
| CAM/RPT   | \$0.34 PSF/MO                                               |
| PARKING   | Ample parking available. Fenced yard with roughly 17 stalls |

## **WAREHOUSE FEATURES**

- +Excellent parking & loading
- +Showroom included
- +3 roll-up doors

- +Container access
- +Near Sand Island/Honolulu Harbor, H1, Nimitz Hwy.

© 2019 CBRE, Inc. All rights reserved. This information has been obtained from sources believed reliable, but has not been verified for accuracy or completeness. You should conduct a careful, independent investigation of the property and verify all information. Any reliance on this information is solely at your own risk. CBRE and the CBRE logo are service marks of CBRE, Inc. All other marks displayed on this document are the property of their respective owners. Photos herein are the property of their respective owners. Use of these images without the express written consent of the owner is prohibited.