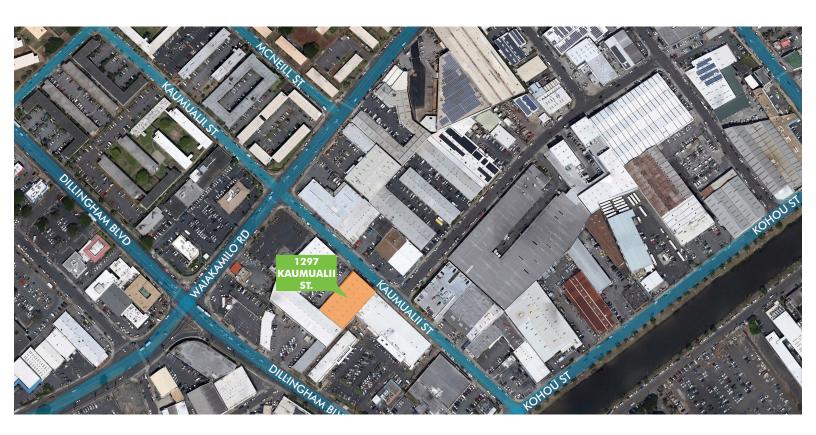

# KAPALAMA INDUSTRIAL SPACE

1297 KAUMUALII STREET HONOLULU, HI 96817

## **KAPALAMA WAREHOUSE SPACE**

| AVAILABLE | Anticipating December 9, 2019                               |
|-----------|-------------------------------------------------------------|
| ZONING    | IMX-1                                                       |
| SIZE      | Approx. 18,000 SF                                           |
| TERM      | Through August 31, 2021                                     |
| BASE RENT | \$0.75 PSF/MO                                               |
| CAM/RPT   | \$0.34 PSF/MO                                               |
| PARKING   | Ample parking available. Fenced yard with roughly 17 stalls |