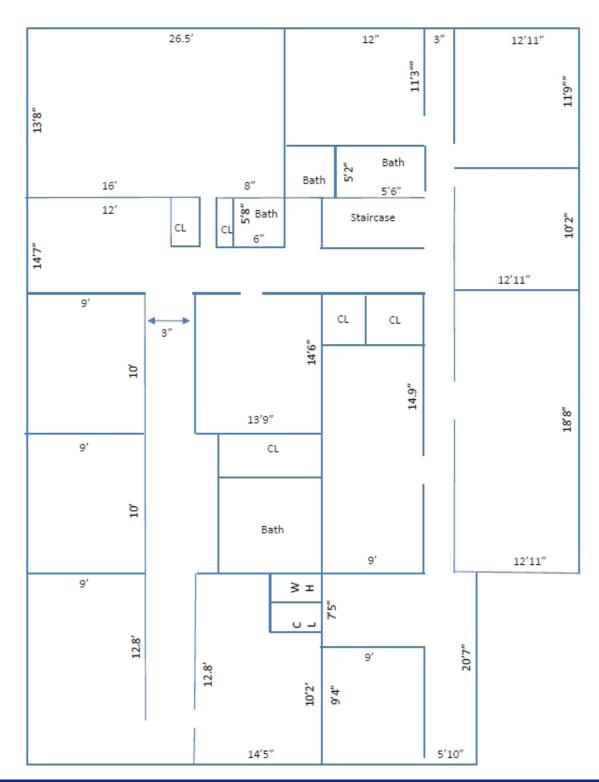

# FREE-STANDING OFFICE BUILDING FOR LEASE OR SALE



#### PROPERTY DESCRIPTION

- Two-story, free-standing office building
- 4.050 SF available
- Located near the signalized intersection of Hope Mills Road and Redwood Drive
- Front and rear access
- 18 exclusive parking spaces, 4.5/1,000 SF
- Multiple office/exams rooms with sinks
- Three bathrooms
- Breakroom/lounge
- Approximately 3,200 SF on first floor







# **LEASE RATE** \$15.00/SF, NNN

**SALES PRICE** \$475,000

# **LOCATION**

- 2.5 miles from Cape Fear Valley Hospital, which serves more than one million patients annually
- Close to pharmacy, bank, grocery store, daycare, restaurants, and schools
- Bus stops nearby





# MAGGIE QUAN, PhD, CCIM





# **FIRST FLOOR**



# **MAGGIE QUAN, PhD, CCIM**





# **SECOND FLOOR**



# **MAGGIE QUAN, PhD, CCIM**





# 1206 HOPE MILLS ROAD **FAYETTEVILLE, NC 28304**

# 3-MILE RADIUS DEMOGRAPHICS

**KEY FACTS** 

68,454

Population



27,818 Households

34.8 Median Age

\$36,059

Median Disposable Income

INCOME



Median Household Income



Per Capita Income

**EDUCATION** 



Median Net Worth

#### **HOUSING STATS**



\$134,403

Median Home Value



\$6,461

Average Spent on Mortgage & Basics



Median Contract Rent





No High School Diploma



High School Graduate



40% Some College

Bachelor's/Grad/Prof Degree

#### **EMPLOYMENT**

#### ANNUAL HOUSEHOLD SPENDING



Blue Collar

Services

















19%



Unemployment Rate



\$1,452 Apparel & Services



\$3.525 Groceries



\$114 Computers & . Hard