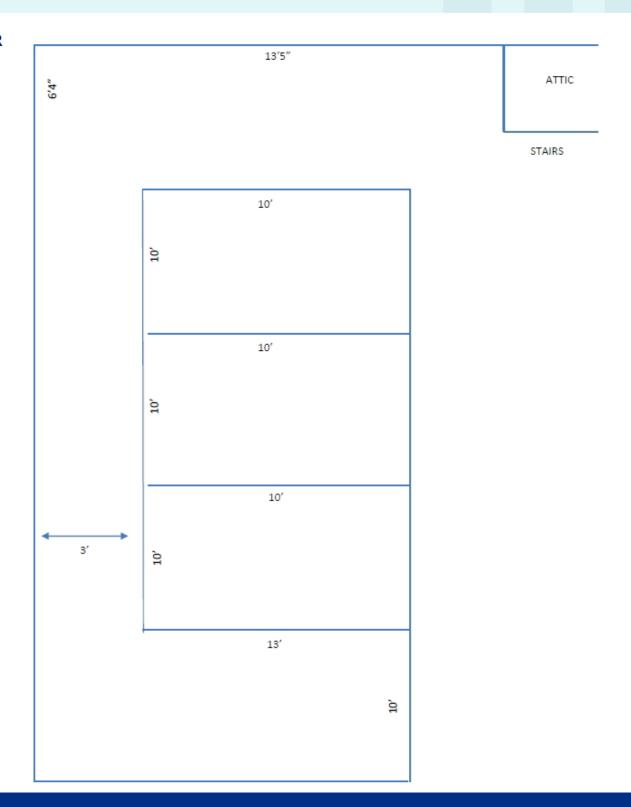

# FREE-STANDING OFFICE BUILDING FOR LEASE OR SALE



#### PROPERTY DESCRIPTION

- Two-story, free-standing office building
- 4.050 SF available
- Located near the signalized intersection of Hope Mills Road and Redwood Drive
- Front and rear access
- 18 exclusive parking spaces, 4.5/1,000 SF
- Multiple office/exams rooms with sinks
- Three bathrooms
- Breakroom/lounge
- Approximately 3,200 SF on first floor







# **LEASE RATE** \$15.00/SF, NNN

**SALES PRICE** \$475,000

# **LOCATION**

- 2.5 miles from Cape Fear Valley Hospital, which serves more than one million patients annually
- Close to pharmacy, bank, grocery store, daycare, restaurants, and schools
- Bus stops nearby





# MAGGIE QUAN, PhD, CCIM





# **FIRST FLOOR**



# **MAGGIE QUAN, PhD, CCIM**





# **SECOND FLOOR**



# **MAGGIE QUAN, PhD, CCIM**





# 1206 HOPE MILLS ROAD **FAYETTEVILLE, NC 28304**

# 3-MILE RADIUS DEMOGRAPHICS

**KEY FACTS** 

68,454

Population



27,818 Households

34.8 Median Age

\$36,059

Median Disposable Income

INCOME



Median Household Income



Per Capita Income

**EDUCATION** 



Median Net Worth

#### **HOUSING STATS**



\$134,403

Median Home Value



\$6,461

Average Spent on Mortgage & Basics



Median Contract Rent





No High School Diploma



High School Graduate



40% Some College

Bachelor's/Grad/Prof Degree

#### **EMPLOYMENT**

#### ANNUAL HOUSEHOLD SPENDING



Blue Collar

Services

















19%



Unemployment Rate



\$1,452 Apparel & Services



\$3.525 Groceries



\$114 Computers & . Hardware



\$2,507 Eating Out

\$4,047 Health Care

# MAGGI