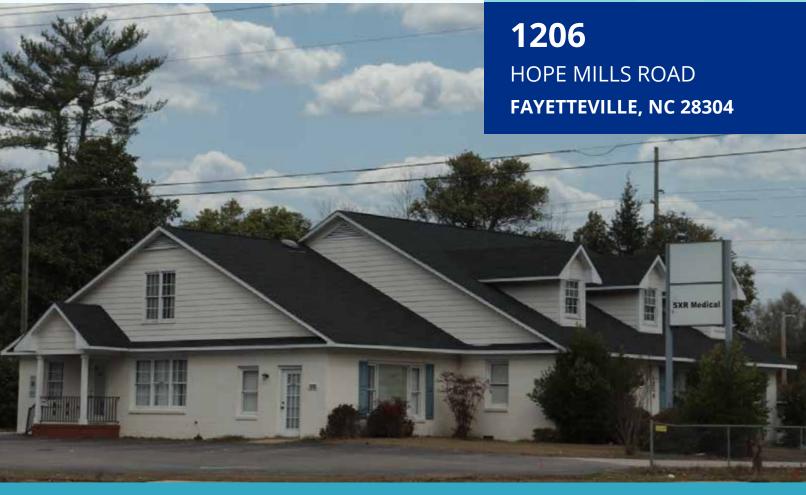

# FREE-STANDING OFFICE BUILDING FOR LEASE OR SALE

#### PROPERTY DESCRIPTION

- Two-story, free-standing office building
- 4.050 SF available
- Located near the signalized intersection of Hope Mills Road and Redwood Drive
- Front and rear access
- 18 exclusive parking spaces, 4.5/1,000 SF
- Multiple office/exams rooms with sinks
- Three bathrooms
- Breakroom/lounge
- Approximately 3,200 SF on first floor

# 1206 HOPE MILLS ROAD **FAYETTEVILLE, NC 28304**