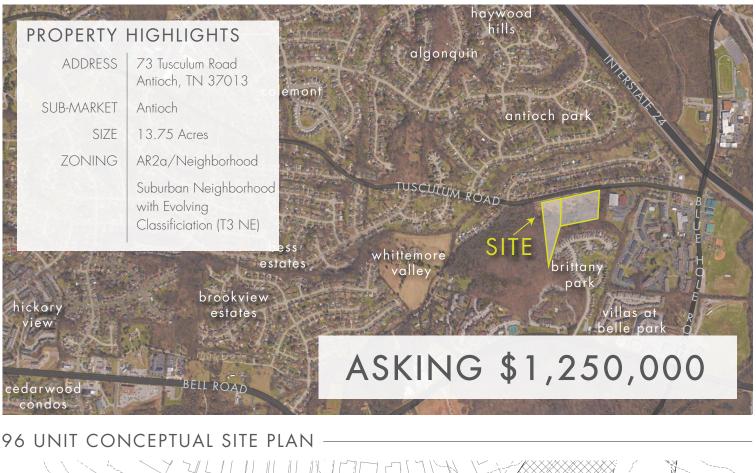

# prime development site FOR SALE ANTIOCH, TN 37013







JAMES ROSCOE HIGH, CCIM JC DARBY (615) 712-0168 (615) 630-2888

roscoe.high@southeastventure.com jcdarby@southeastventure.com

## prime development site FOR SALE 73 TUSCULUM RD антіосн, ти 37013

#### ZONED FOR-





## LOCATION HIGHLIGHTS



MIXED-USE





- Convenient to Brentwood,
  Downtown Nashville &
  Rutherford County
- Less than 1 Mile to Century Farms Development (310 Acres)
- Densely Populated Area with Population over 100,000



JAMES ROSCOE HIGH, CCIM JC DARBY (615) 712-0168 (615) 630-2888

# prime development site FOR SALE ANTIOCH, TN 37013







JAMES ROSCOE HIGH, CCIM JC DARBY

(615) 712-0168 (615) 630-2888

roscoe.high@southeastventure.com jcdarby@southeastventure.com