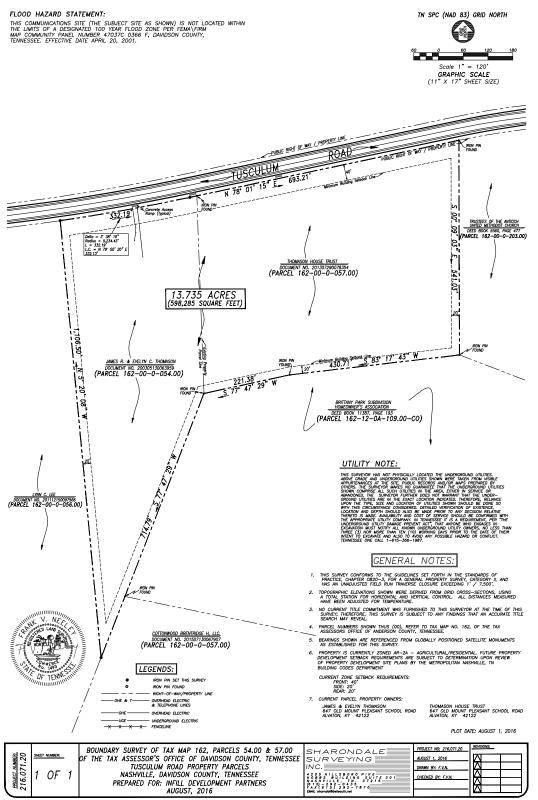

# prime development site FOR SALE ANTIOCH, TN 37013







JAMES ROSCOE HIGH, CCIM JC DARBY (615) 712-0168 (615) 630-2888

roscoe.high@southeastventure.com jcdarby@southeastventure.com

## prime development site FOR SALE 73 TUSCULUM RD антіосн, ти 37013

#### ZONED FOR-





## LOCATION HIGHLIGHTS



MIXED-USE





- Convenient to Brentwood,
  Downtown Nashville &
  Rutherford County
- Less than 1 Mile to Century Farms Development (310 Acres)
- Densely Populated Area with Population over 100,000



JAMES ROSCOE HIGH, CCIM JC DARBY (615) 712-0168 (615) 630-2888

# prime development site FOR SALE ANTIOCH, TN 37013







JAMES ROSCOE HIGH, CCIM JC DARBY

(615) 712-0168 (615) 630-2888

roscoe.high@southeastventure.com jcdarby@southeastventure.com