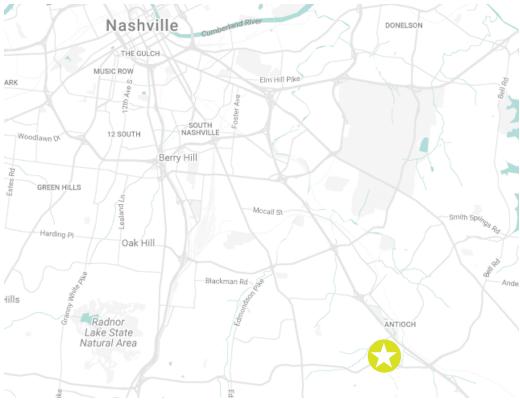

## LOCATION HIGHLIGHTS

MIXED-USE

- Convenient to Brentwood,
  Downtown Nashville &
  Rutherford County
- Less than 1 Mile to Century Farms Development (310 Acres)
- Densely Populated Area with Population over 100,000