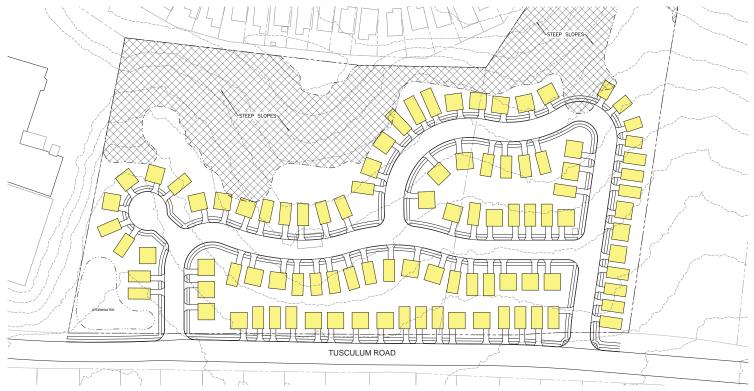

# prime development site FOR SALE ANTIOCH, TN 37013







JAMES ROSCOE HIGH, CCIM JC DARBY (615) 712-0168 (615) 630-2888

roscoe.high@southeastventure.com jcdarby@southeastventure.com

## prime development site FOR SALE 73 TUSCULUM RD антіосн, ти 37013

#### ZONED FOR-





## LOCATION HIGHLIGHTS



MIXED-USE





- Convenient to Brentwood,
  Downtown Nashville &
  Rutherford County
- Less than 1 Mile to Century Farms Development (310 Acres)
- Densely Populated Area with Population over 100,000



JAMES ROSCOE HIGH, CCIM JC DARBY (615) 712-0168 (615) 630-2888

# prime development site FOR SALE ANTIOCH, TN 37013







JAMES ROSCOE HIGH, CCIM JC DARBY

(615) 712-0168 (615) 630-2888

roscoe.high@southeastventure.com jcdarby@southeastventure.com