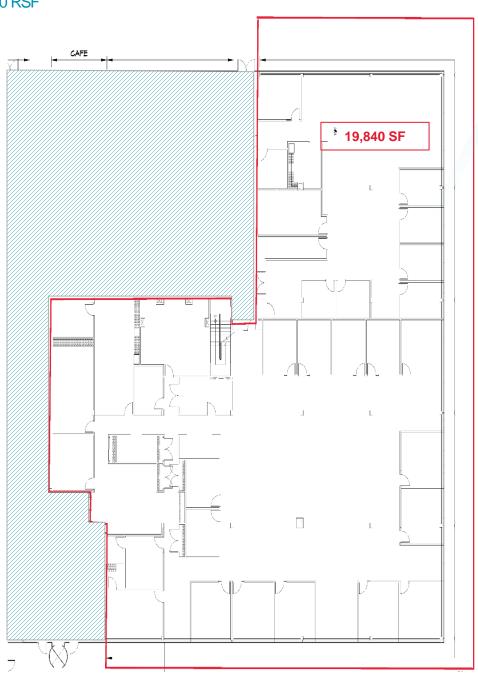

| 6,812 RSF                       |
| 2 <sup>nd</sup> Floor | 3,323 RSF                       |
| 3 <sup>rd</sup> Floor | 21,448 RSF *Available 01/31/23* |
| 3 <sup>rd</sup> Floor | 7,318 RSF                       |

**JERRY SHIFRIN** 

Senior Director

+1 201 508 5257

jerry.shifrin@cushwake.com

#### Contact

#### **CURTIS FOSTER**

**Executive Managing Director** +1 201 460 3367 curtis.foster@cushwake.com

## **Building Features:**

- Renovations In Progress
- Plug & Play
- All Units Fully Furnished

### **Amenities:**

- Grab n Go Café
- On-site Management
- **Energy Star Labeled**
- Easy access to Route 3, 17 & NJ Turnpike

One Meadowlands Plaza, 7th Floor East Rutherford, NJ 07073 T: + 1 201 935 4000 cushmanwakefield.com



Lyndhurst, NJ

## **FLOOR PLANS**

1ST FLOOR - 19,840 RSF



Lyndhurst, NJ



### **FLOOR PLANS**

**2<sup>ND</sup> FLOOR** - 6,812 RSF



**2<sup>ND</sup> FLOOR** - 3,323 RSF



**3**RD **FLOOR** - 7,318 RSF







### **FLOOR PLANS**

**3<sup>RD</sup> FLOOR** – 21,448 RSF (AVAILABLE 01-31-23)



Lyndhurst, NJ



### **LOCATION**



### **HIGHLIGHTS**

- Within minutes to Routes 3, 17, 21, 495 and the New Jersey Turnpike
- Within 2.5 miles of downtown Rutherford providing numerous lifestyle amenities
- Within 6.5 miles of Secaucus Junction train station with direct access to Manhattan
- Within 7 miles of the Lincoln Tunnel
- NJ transit buses stop in front of the building providing direct access to Manhattan

#### **Contact**

#### **CURTIS FOSTER**

Executive Managing Director +1 201 460 3367

curtis.foster@cushwake.com

#### **JERRY SHIFRIN**

S