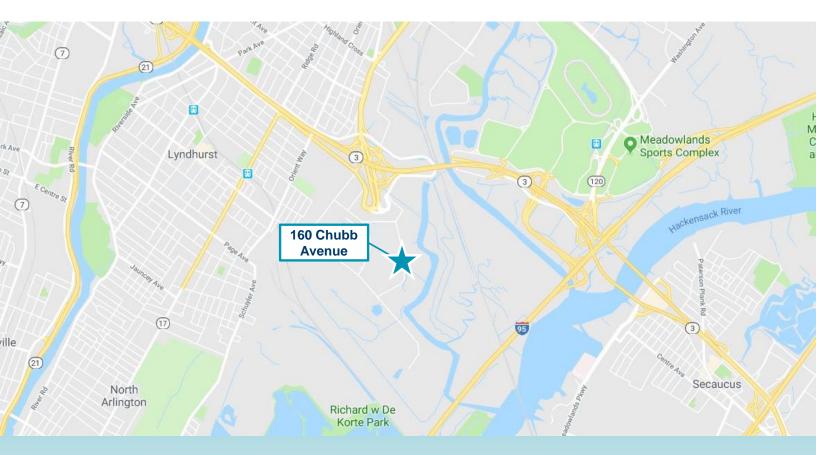

### **LOCATION**

### **HIGHLIGHTS**

- Within minutes to Routes 3, 17, 21, 495 and the New Jersey Turnpike
- Within 2.5 miles of downtown Rutherford providing numerous lifestyle amenities
- Within 6.5 miles of Secaucus Junction train station with direct access to Manhattan
- Within 7 miles of the Lincoln Tunnel
- NJ transit buses stop in front of the building providing direct access to Manhattan