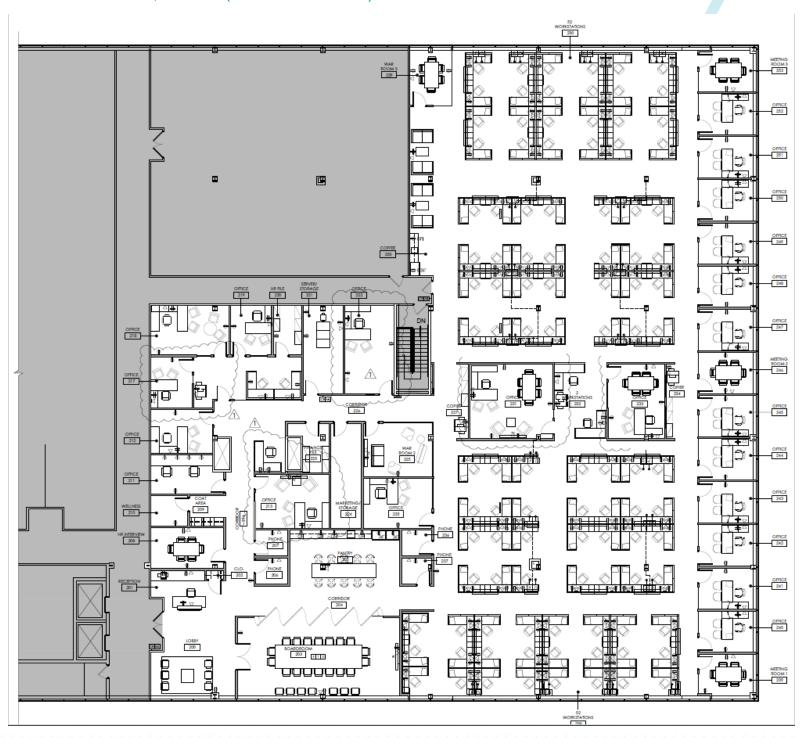

### **FLOOR PLANS**

**3<sup>RD</sup> FLOOR** – 21,448 RSF (AVAILABLE 01-31-23)

Lyndhurst, NJ