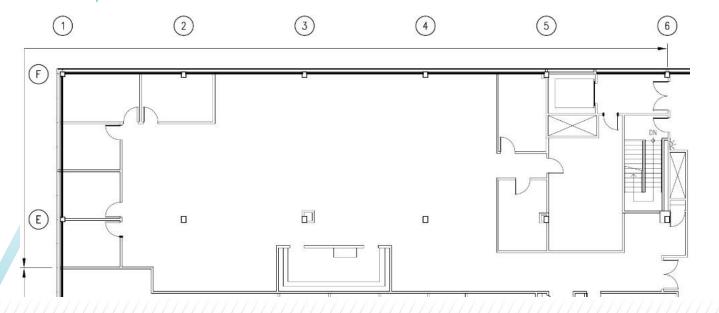

23* |
| 3 <sup>rd</sup> Floor | 7,318 RSF                       |

**JERRY SHIFRIN** 

Senior Director

+1 201 508 5257

jerry.shifrin@cushwake.com

#### Contact

#### **CURTIS FOSTER**

**Executive Managing Director** +1 201 460 3367 curtis.foster@cushwake.com

## **Building Features:**

- Renovations In Progress
- Plug & Play
- All Units Fully Furnished

### **Amenities:**

- Grab n Go Café
- On-site Management
- **Energy Star Labeled**
- Easy access to Route 3, 17 & NJ Turnpike

One Meadowlands Plaza, 7th Floor East Rutherford, NJ 07073 T: + 1 201 935 4000 cushmanwakefield.com



Lyndhurst, NJ

## **FLOOR PLANS**

1ST FLOOR - 19,840 RSF



Lyndhurst, NJ



### **FLOOR PLANS**

**2<sup>ND</sup> FLOOR** - 6,812 RSF



**2<sup>ND</sup> FLOOR** - 3,323 RSF



**3**RD **FLOOR** - 7,318 RSF







### **FLOOR PLANS**

**3<sup>RD</sup> FLOOR** – 21,448 RSF (AVAILABLE 01-31-23)



Lyndhurst, NJ



### **LOCATION**



### **HIGHLIGHTS**

- Within minutes to Routes 3, 17, 21, 495 and the New Jersey Turnpike
- Within 2.5 miles of downtown Rutherford providing numerous lifestyle amenities
- Within 6.5 miles of Secaucus Junction train station with direct access to Manhattan
- Within 7 miles of the Lincoln Tunnel
- NJ transit buses stop in front of the building providing direct access to Manhattan

#### **Contact**

#### **CURTIS FOSTER**

Executive Managing Director +1 201 460 3367

curtis.foster@cushwake.com

#### **JERRY SHIFRIN**

Senior Director +1 201 508 5257 jerry.shifrin@cushwake.com One Meadowlands Plaza, 7th Floor East Rutherford, NJ 07073 T: + 1 201 935 4000 cushmanwakefie