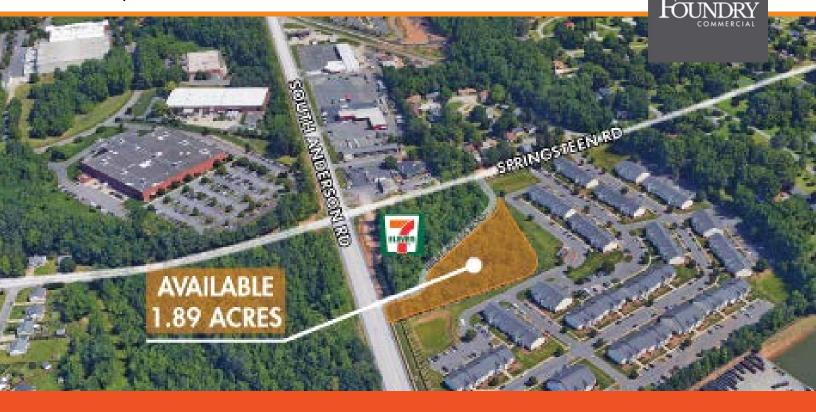

#### **PROPERTY OVERVIEW**

- 1.89 Acres available at the signalized intersection of Springsteen Rd and Anderson Rd
- Over 2,000 vehicles per day through intersection daily
- Excellent location: 4 minute drive to I-77, 5 minutes from downtown Rock Hill and 10 minutes to Winthrop University
- Zoned LC Limited Commercial