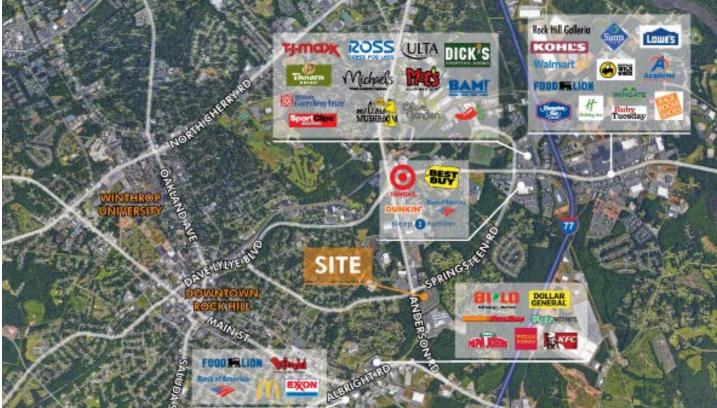

#### **PROPERTY OVERVIEW**

- 1.89 Acres available at the signalized intersection of Springsteen Rd and Anderson Rd
- Over 2,000 vehicles per day through intersection daily
- Excellent location: 4 minute drive to I-77, 5 minutes from downtown Rock Hill and 10 minutes to Winthrop University
- Zoned LC Limited Commercial