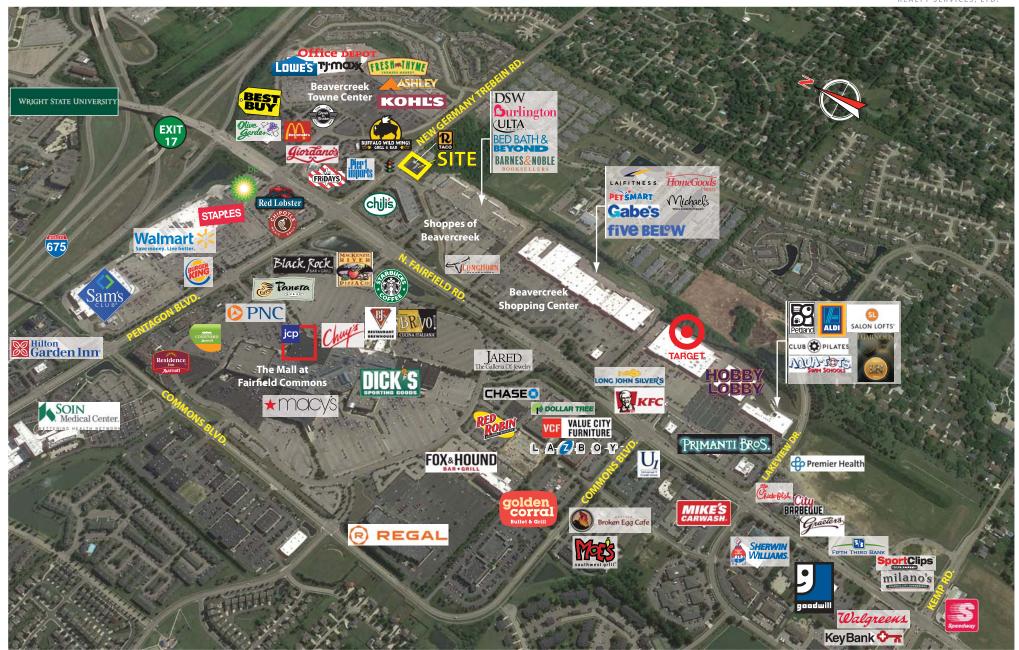

## **FOR LEASE** 2760 TOWNE DRIVE

Beavercreek, Ohio 45431

- 3,437 +/- SF AVAILABLE FOR LEASE in 6,400 SF former restaurant building just off I-675 (Exit 17) at N. Fairfield Rd. & New Germany-Trebein Rd.
- CO-TENANCY WITH NEW RUSTY TACO
- IMMEDIATELY ADJACENT TO SHOPPES OF BEAVERCREEK (DSW, Ulta, Bed Bath & Beyond) and Longhorn Steakhouse
- LOCATED IN HIGHLY DESIREABLE BEAVERCREEK SUPER REGIONAL TRADE AREA across from The Mall at Fairfield Commons
- **HIGH TRAFFIC LOCATION** with over 33,800 cars per day on N. Fairfield Rd. and signalized access to/from New Germany-Trebein Rd.
- STRONG DEMOGRAPHICS & DAYTIME POPULATIONS supported by: Wright-Patterson Air Force Base, the state's largest single employer with 27, 400 employees; Wright State University with over 20,400 students and staff; Soin Medical Center with 850 employees and currently undergoing a 170,000 SF expansion; and Pentagon Parkway Office Park