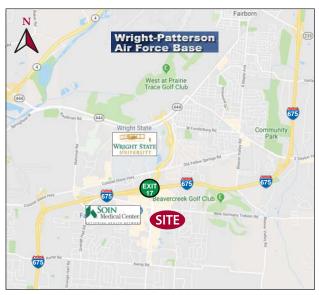

## **FOR LEASE** 2760 TOWNE DRIVE

Beavercreek, Ohio 45431

- 3,437 +/- SF AVAILABLE FOR LEASE in 6,400 SF former restaurant building just off I-675 (Exit 17) at N. Fairfield Rd. & New Germany-Trebein Rd.
- CO-TENANCY WITH NEW RUSTY TACO
- IMMEDIATELY ADJACENT TO SHOPPES OF BEAVERCREEK (DSW, Ulta, Bed Bath & Beyond) and Longhorn Steakhouse
- LOCATED IN HIGHLY DESIREABLE BEAVERCREEK SUPER REGIONAL TRADE AREA across from The Mall at Fairfield Commons
- **HIGH TRAFFIC LOCATION** with over 33,800 cars per day on N. Fairfield Rd. and signalized access to/from New Germany-Trebein Rd.
- STRONG DEMOGRAPHICS & DAYTIME POPULATIONS supported by: Wright-Patterson Air Force Base, the state's largest single employer with 27, 400 employees; Wright State University with over 20,400 students and staff; Soin Medical Center with 850 employees and currently undergoing a 170,000 SF expansion; and Pentagon Parkway Office Park