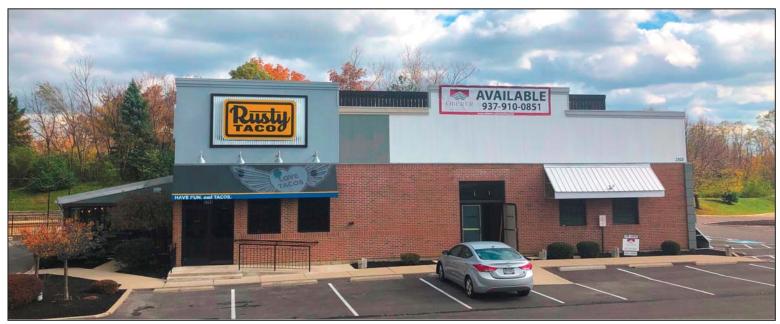

## **FOR LEASE** 2760 TOWNE DRIVE

Beavercreek, Ohio 45431

- 3,437 +/- SF AVAILABLE FOR LEASE in 6,400 SF former restaurant building just off I-675 (Exit 17) at N. Fairfield Rd. & New Germany-Trebein Rd.
- CO-TENANCY WITH NEW RUSTY TACO
- IMMEDIATELY ADJACENT TO SHOPPES OF BEAVERCREEK (DSW, Ulta, Bed Bath & Beyond) and Longhorn Steakhouse
- LOCATED IN HIGHLY DESIREABLE BEAVERCREEK SUPER REGIONAL TRADE AREA across from The Mall at Fairfield Commons
- **HIGH TRAFFIC LOCATION** with over 33,800 cars per day on N. Fairfield Rd. and signalized access to/from New Germany-Trebein Rd.
- STRONG DEMOGRAPHICS & DAYTIME POPULATIONS supported by: Wright-Patterson Air Force Base, the state's largest single employer with 27, 400 employees; Wright State University with over 20,400 students and staff; Soin Medical Center with 850 employees and currently undergoing a 170,000 SF expansion; and Pentagon Parkway Office Park