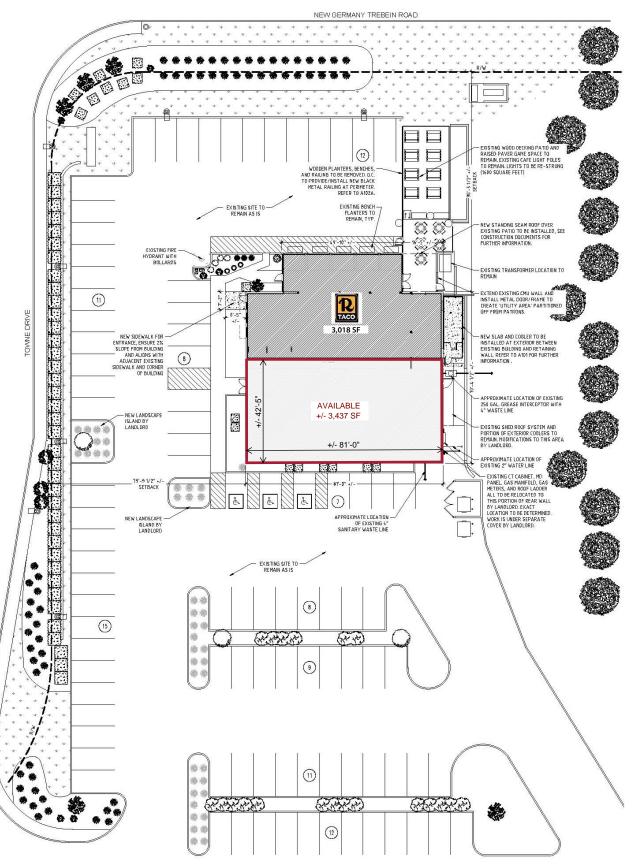

## **FOR LEASE** 2760 TOWNE DRIVE

Beavercreek, Ohio 45431

- 3,437 +/- SF AVAILABLE FOR LEASE in 6,400 SF former restaurant building just off I-675 (Exit 17) at N. Fairfield Rd. & New Germany-Trebein Rd.
- CO-TENANCY WITH NEW RUSTY TACO
- IMMEDIATELY ADJACENT TO SHOPPES OF BEAVERCREEK (DSW, Ulta, Bed Bath & Beyond) and Longhorn Steakhouse
- LOCATED IN HIGHLY DESIREABLE BEAVERCREEK SUPER REGIONAL TRADE AREA across from The Mall at Fairfield Commons
- **HIGH TRAFFIC LOCATION** with over 33,800 cars per day on N. Fairfield Rd. and signalized access to/from New Germany-Trebein Rd.
- STRONG DEMOGRAPHICS & DAYTIME POPULATIONS supported by: Wright-Patterson Air Force Base, the state's largest single employer with 27, 400 employees; Wright State University with over 20,400 students and staff; Soin Medical Center with 850 employees and currently undergoing a 170,000 SF expansion; and Pentagon Parkway Office Park

## **AVAILABLE** 2760 TOWNE DR.

Beavercreek, Ohio 45431