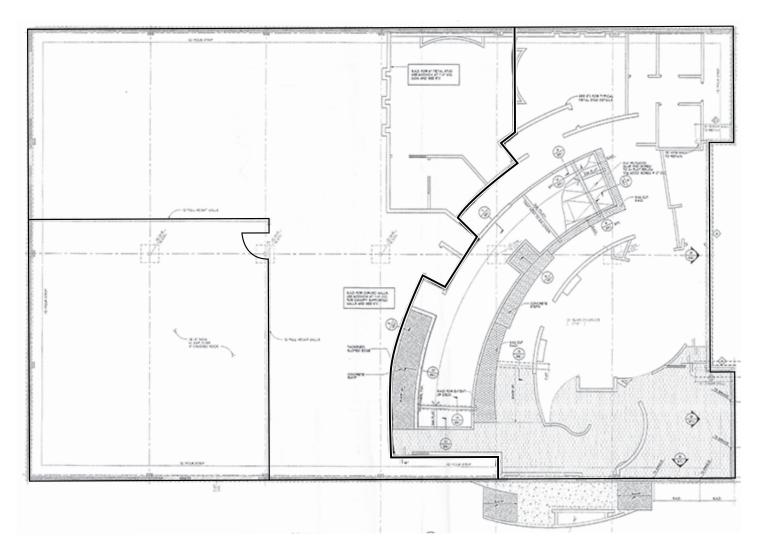

## 103 Pioneer Way

MOUNTAIN VIEW, CA

## FOR LEASE



## ±10,000 SF R&D Space

**±4,000 SF** of high ceiling office/R&D space

 $\pm$ 6,000 SF warehouse (divisible to  $\pm$ 2,000 SF &  $\pm$ 4,000 SF)

**OPEN** office environment with 1 conference room & 1 private office

**CLOSE** to Downtown Mountain View

**EASY ACCESS** to Highways 85, 101, and Central Expressway

PARKING ±3/1000 parking ratio

**WALKING DISTANCE** to the Caltrain and VTA Light Rail

**CONTACT** listing broker to tour

#### **TYLER HOOPER**

Senior Vice President 408.588.2339

tyler.hooper@kidder.com

LIC N° 01398905



### **FOR LEASE**

# 103 Pioneer Way

MOUNTAIN VIEW, CA

### Floor Plan



FLOOR PLAN NOT TO SCALE





#### **FOR LEASE**

# 103 Pioneer Way

MOUNTAIN VIEW, CA











TYLER HOOPER
Senior Vice President
408.588.2339
tyler.hooper@kidder.com

#### KIDDER.COM