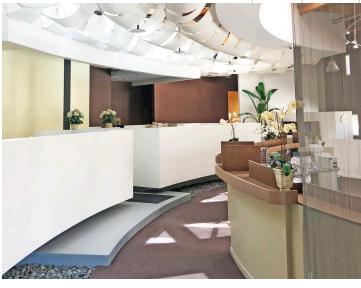

## ±10,000 SF R&D Space

**±4,000 SF** of high ceiling office/R&D space

 $\pm$ 6,000 SF warehouse (divisible to  $\pm$ 2,000 SF &  $\pm$ 4,000 SF)

**OPEN** office environment with 1 conference room & 1 private office