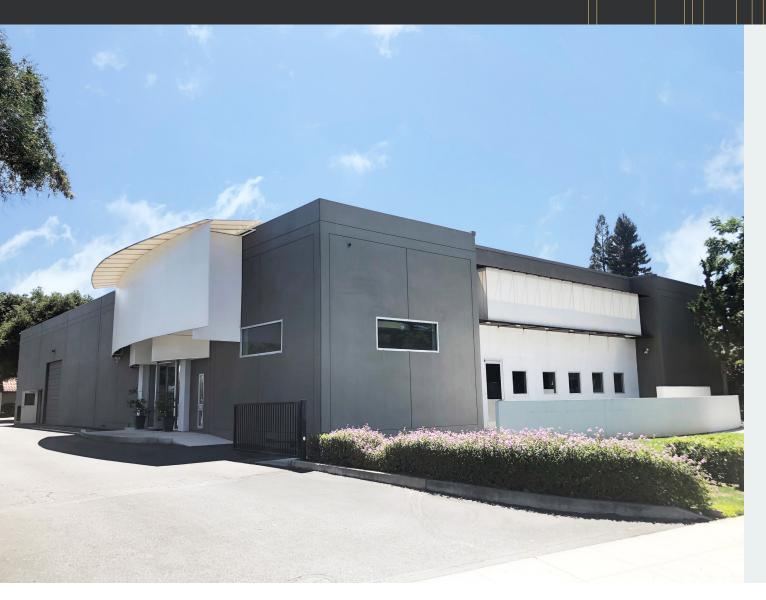

## 103 Pioneer Way

MOUNTAIN VIEW, CA

## FOR LEASE

## ±10,000 SF R&D Space

**±4,000 SF** of high ceiling office/R&D space

 $\pm$ 6,000 SF warehouse (divisible to  $\pm$ 2,000 SF &  $\pm$ 4,000 SF)

**OPEN** office environment with 1 conference room & 1 private office

**CLOSE** to Downtown Mountain View

**EASY ACCESS** to Highways 85, 101, and Central Expressway

PARKING ±3/1000 parking ratio

**WALKING DISTANCE** to the Caltrain and VTA Light Rail

**CONTACT** listing broker to tour