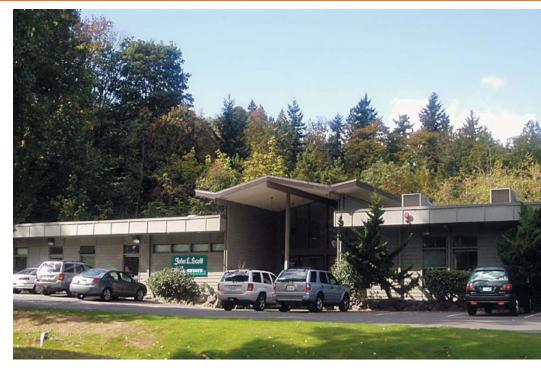

### 9423 Building

9423 SE 36th Street Mercer Island, WA

7,800 SF stand alone building

Single-story, single-tenant building

Building and monument signage available

Convenient location and great access to I-90

Abundant parking at over 4 stalls per 1,000 SF

Ownership will entertain daycare and educational uses

\$18.00/SF, plus NNN

### Former John L. Scott Building