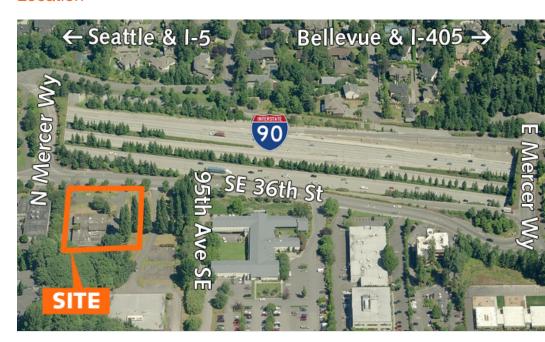

#### Location

### 9423 Building

9423 SE 36th Street Mercer Island, WA

7,800 SF stand alone building

Single-story, single-tenant building

Building and monument signage available

Convenient location and great access to I-90