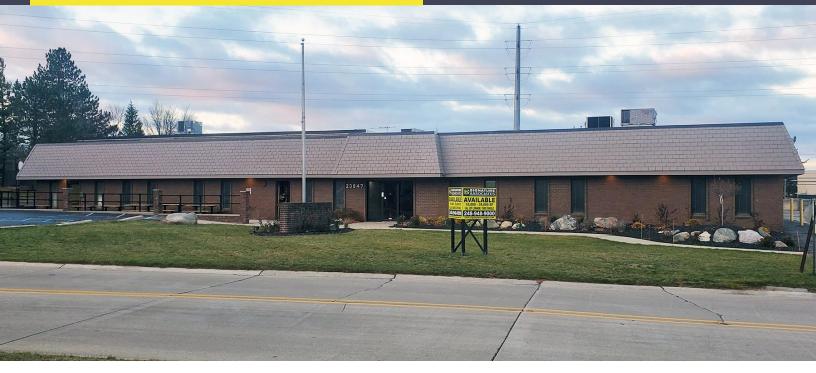

# 23847 INDUSTRIAL PARK DRIVE FARMINGTON HILLS, MICHIGAN

INDUSTRIAL AVAILABLE 19,000 - 39,461 Square Feet Available

SIGNATURE

# **PROPERTY FEATURES**

- 19,000 39,461 square feet available
- 5,000 square feet of office space
- Zoned L-1
- Located on 2.670 acres with 110 parking spaces
- (4) truckwells and (1) grade level door, more possible
- 100% air-conditioned warehouse
- Fire suppression
- Manufacturing or warehouse/distribution
- Current ownership plans to upgrade and update interior and exterior
- Building can be divided
- 2000 amps, 480V with 300 kVA, 208 3-phase transformer
- Contact broker for lease rate and sale price