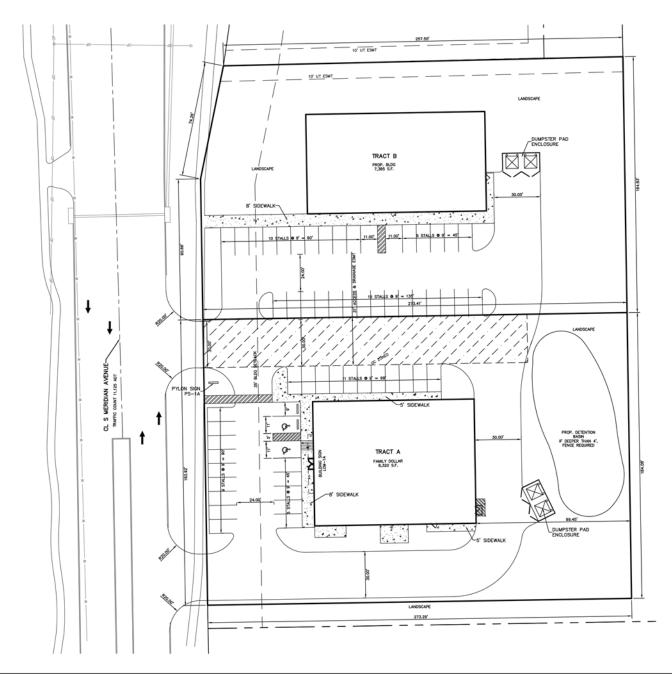

For More Information:

**Brad Saville, CCIM** Office: 316-262-2442 Cell: 316-990-8979 bsaville@landmarkrealestate.net

TRACT B = 44,259 SQ. FT. PROPOSED BUILDING SZZ= 7,385 SQ. FT. PARKING REQUIRED= 23 STALLS PARKING PROVIDED= 32 STALLS

TRACT A = 50,305 SQ. FT. PROPOSED BUILDING SIZE= 8,320 SQ. FT. PARKING REQUIRED= 25 STALLS PARKING PROVIDED= 28 STALLS

200 A, RAPORA, SITE 10 200 A, RAPORA, SITE 10 2010 ADJACK AT A 2010 ADJACK AT A Submary SITE 1 = 10 and 2010 2010 ADJAC ADDA TO ADDA TO ADDA ANY VALIFY DANAGED 10 OFTE DANAGED STRAWE STATE COFFECUE of AUDORCEDION 4 F-113.