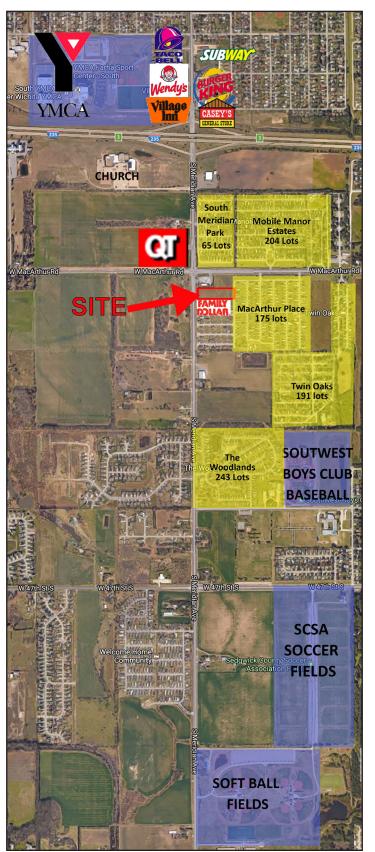

## DEVELOPMENT LAND FOR SALE MERIDIAN AND MACARTHUR WICHITA, KS

- South of MacArthur on Meridian
- Lot Size: Approx. 44,000 sq. ft.
- Sale Price: \$10.00 per sq. ft.
- Zoning: General Commercial
- Traffic Count: 15,230 vehicles per day
- Approx. 150 feet of Meridian frontage
- Great retail or restaurant site
- Located close to a major highway and interstate, I-235, I-135 and I-35.
- Directly north of new Family Dollar that is now open.
- Area Neighbors: Family Dollar, QuikTrip, South Lakes Softball Complex, Campus High School, YMCA, Farha Sports Complex and many more!