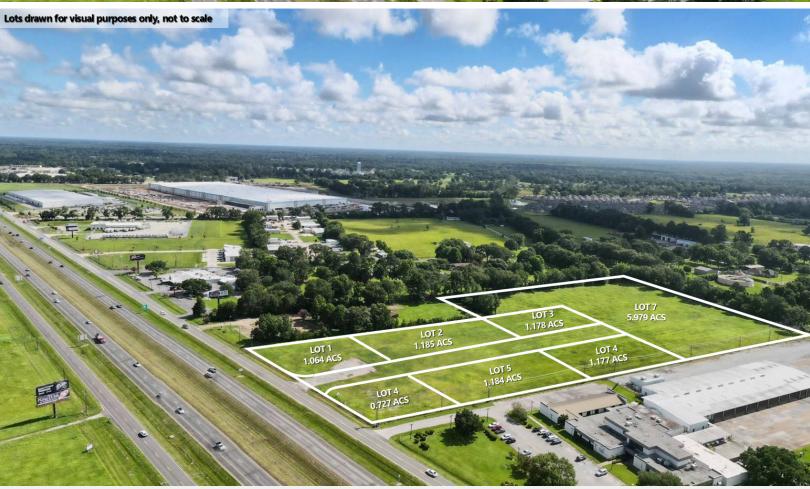

#### **Property Description**

A 13+ acre development located just north of the Gloria Switch Rd exit along the frontage road where Carencro and Lafayette meet. This area is growing place both residentially and commercially. The site is well positioned for a multitude of end uses due to proximity to residential neighborhoods, access to Interstate and high visibility to large traffic counts. See proposed site plan on Page 2 for how the property can be divided.

## Highlights

Newly subdivided tracts For Sale

±0.727 acres - ±2.363 acres

±13.52 Total acres

Large ±6 acre tract in Rear

Development Potential

High Visibility

High Traffic Counts (68,719 VPD)

# Vacant Land

±13.52 Acres

| # OF LOTS 7 | TOTAL LOT SIZE 0.727 - 5.979 ACRES | TOTAL LOT PRICE \$5.0 - \$13.0 / SF |

| STATUS    | LOT # | SIZE        | PRICE        | TOTAL PRICE |
|-----------|-------|-------------|--------------|-------------|
| Available | 1     | 1.064 Acres | \$12.00 / SF | \$556,174   |
| Available | 2     | 1.185 Acres | \$11.00 / SF | \$567,805   |
| Available | 3     | 1.178 Acres | \$10.50 / SF | \$538,794   |
| Available | 4     | 0.727 Acres | \$13.00 / SF | \$411,686   |
| Available | 5     | 1.184 Acres | \$11.00 / SF | \$567,325   |
| Available | 6     | 1.177 Acres | \$10.50 / SF | \$538,336   |
| Available | 7     | 5.979 Acres | \$5.00 / SF  | \$1,302,226 |