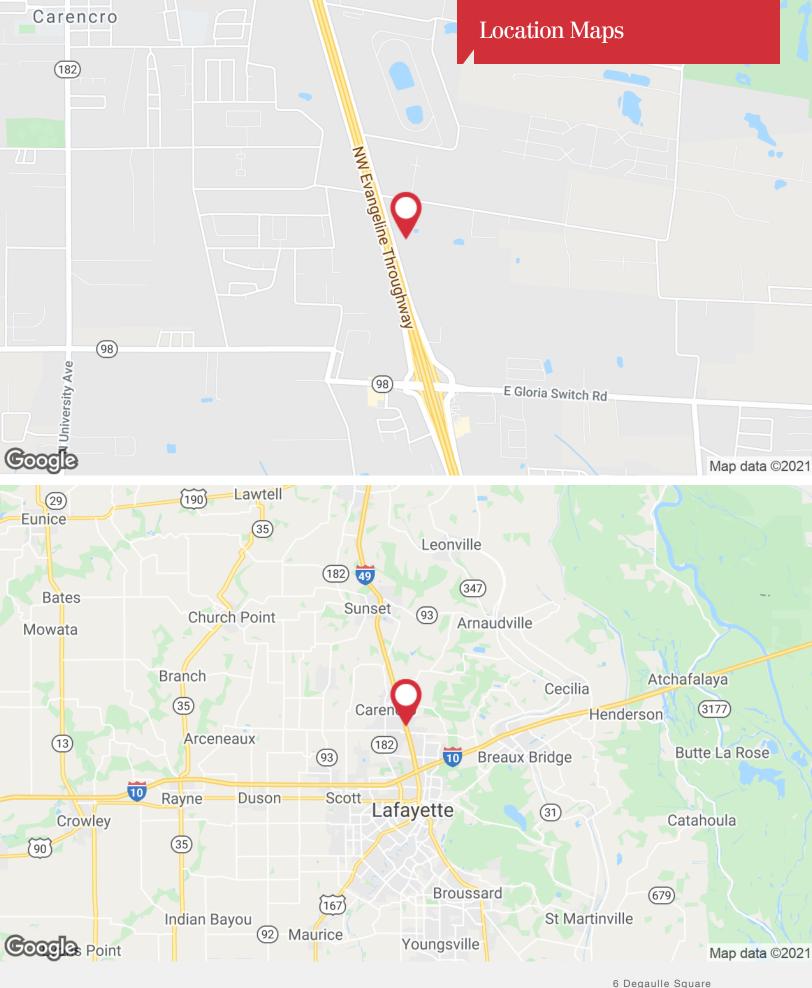

## 3450 NE Evangeline Thwy

Carencro, Louisiana 70520

## Location Description

The subject site is located on the frontage road on the east side of I-49 just north of exit 2 (Gloria Switch Rd). This area of Lafayette parish is growing both commercially (Super 1 Foods, Walmart and surrounding shadow centers, Billy's, etc.) and residentially (multiple subdivisions). The current population within a 7 min drive time is 18,714 and is projected to grow 1.44% year over year, double the national average, over the next 5 years. Median Household Income for this area is \$43,800.