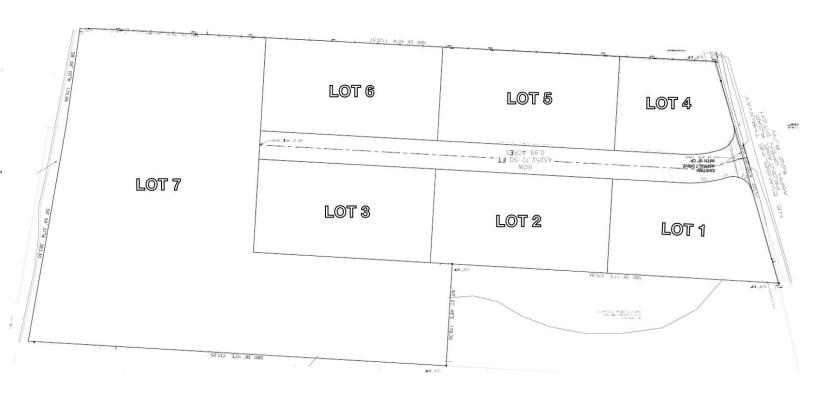

#### **Property Description**

A 13+ acre development located just north of the Gloria Switch Rd exit along the frontage road where Carencro and Lafayette meet. This area is growing place both residentially and commercially. The site is well positioned for a multitude of end uses due to proximity to residential neighborhoods, access to Interstate and high visibility to large traffic counts. See proposed site plan on Page 2 for how the property can be divided.

# Vacant Land

±13.52 Acres

| # OF LOTS 7 | TOTAL LOT SIZE 0.727 - 5.979 ACRES | TOTAL LOT PRICE \$5.0 - \$13.0 / SF |

| STATUS    | LOT # | SIZE        | PRICE        | TOTAL PRICE |
|-----------|-------|-------------|--------------|-------------|
| Available | 1     | 1.064 Acres | \$12.00 / SF | \$556,174   |
| Available | 2     | 1.185 Acres | \$11.00 / SF | \$567,805   |
| Available | 3     | 1.178 Acres | \$10.50 / SF | \$538,794   |
| Available | 4     | 0.727 Acres | \$13.00 / SF | \$411,686   |
| Available | 5     | 1.184 Acres | \$11.00 / SF | \$567,325   |
| Available | 6     | 1.177 Acres | \$10.50 / SF | \$538,336   |
| Available | 7     | 5.979 Acres | \$5.00 / SF  | \$1,302,226 |